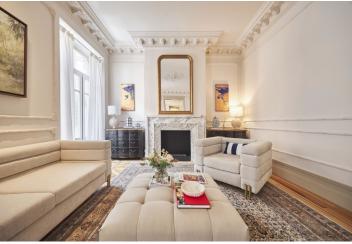

The apartment impresses with its functional and sophisticated layout. The layout consists of a living room divided into 2 separate areas, a dining room, a fully equipped kitchen, **5 bedrooms with en suite bathrooms**, a guest toilet and an entrance hall.

The residence has undergone a complete renovation with an emphasis on quality materials and careful workmanship. Large windows flood the living space with natural light and, together with high ornate ceilings, wood floors and a fireplace, create a cozy atmosphere. The building from the early 20th century offers an impressive entrance hall, a vintage-style elevator and a concierge service available on weekdays.