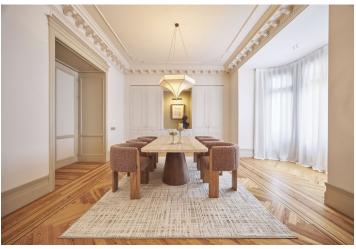

The apartment impresses with its functional and sophisticated layout. The layout consists of a living room divided into 2 separate areas, a dining room, a fully equipped kitchen, **5 bedrooms with en suite bathrooms**, a guest toilet and an entrance hall.

The residence has undergone a complete renovation with an emphasis on quality materials and careful workmanship. Large windows flood the living space with natural light and, together with high ornate ceilings, wood floors and a fireplace, create a cozy atmosphere. The building from the early 20th century offers an impressive entrance hall, a vintage-style elevator and a concierge service available on weekdays.