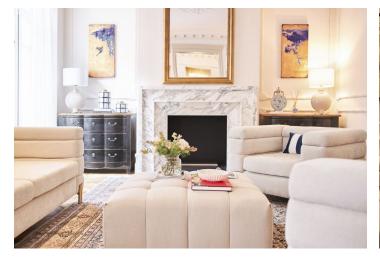

The apartment impresses with its functional and sophisticated layout. The layout consists of a living room divided into 2 separate areas, a dining room, a fully equipped kitchen, **5 bedrooms with en suite bathrooms**, a guest toilet and an entrance hall.

The residence has undergone a complete renovation with an emphasis on quality materials and careful workmanship. Large windows flood the living space with natural light and, together with high ornate ceilings, wood floors and a fireplace, create a cozy atmosphere. The building from the early 20th century offers an impressive entrance hall, a vintage-style elevator and a concierge service available on weekdays.