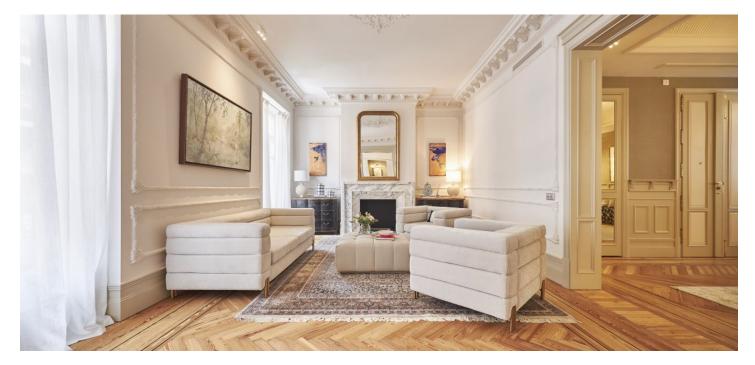

The apartment impresses with its functional and sophisticated layout. The layout consists of a living room divided into 2 separate areas, a dining room, a fully equipped kitchen, **5 bedrooms with en suite bathrooms**, a guest toilet and an entrance hall.

The residence has undergone a complete renovation with an emphasis on quality materials and careful workmanship. Large windows flood the living space with natural light and, together with high ornate ceilings, wood floors and a fireplace, create a cozy atmosphere. The building from the early 20th century offers an impressive entrance hall, a vintage-style elevator and a concierge service available on weekdays.