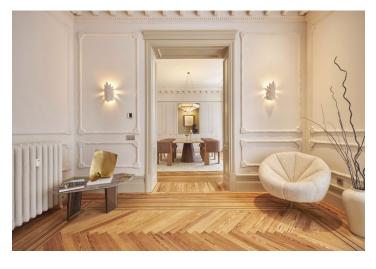

The apartment impresses with its functional and sophisticated layout. The layout consists of a living room divided into 2 separate areas, a dining room, a fully equipped kitchen, **5 bedrooms with en suite bathrooms**, a guest toilet and an entrance hall.

The residence has undergone a complete renovation with an emphasis on quality materials and careful workmanship. Large windows flood the living space with natural light and, together with high ornate ceilings, wood floors and a fireplace, create a cozy atmosphere. The building from the early 20th century offers an impressive entrance hall, a vintage-style elevator and a concierge service available on weekdays.