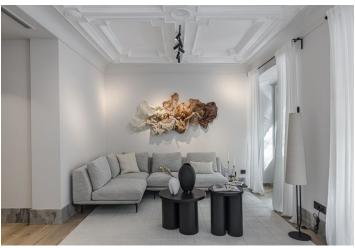

The fully furnished apartment is dominated by an elegant living room with kitchen and dining table. There are also 4 bedrooms with **en-suite bathrooms**, a **home cinema** and a hallway. The apartment can be divided into **2 separate units**.

The apartment was built using **top-quality materials**. It is equipped with a timeless kitchen with a cooking island and built-in appliances including a **wine cellar**, stylish furniture and designer lighting. Thermal comfort is guaranteed by **central air conditioning** (cooling and heating) and central heating.