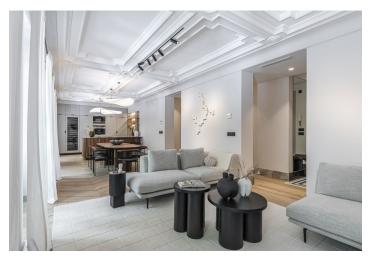

The fully furnished apartment is dominated by an elegant living room with kitchen and dining table. There are also 4 bedrooms with **en-suite bathrooms**, a **home cinema** and a hallway. The apartment can be divided into **2 separate units**.

The apartment was built using **top-quality materials**. It is equipped with a timeless kitchen with a cooking island and built-in appliances including a **wine cellar**, stylish furniture and designer lighting. Thermal comfort is guaranteed by **central air conditioning** (cooling and heating) and central heating.