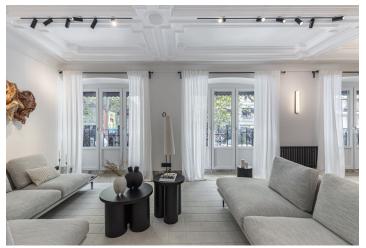

The fully furnished apartment is dominated by an elegant living room with kitchen and dining table. There are also 4 bedrooms with **en-suite bathrooms**, a **home cinema** and a hallway. The apartment can be divided into **2 separate units**.

The apartment was built using **top-quality materials**. It is equipped with a timeless kitchen with a cooking island and built-in appliances including a **wine cellar**, stylish furniture and designer lighting. Thermal comfort is guaranteed by **central air conditioning** (cooling and heating) and central heating.