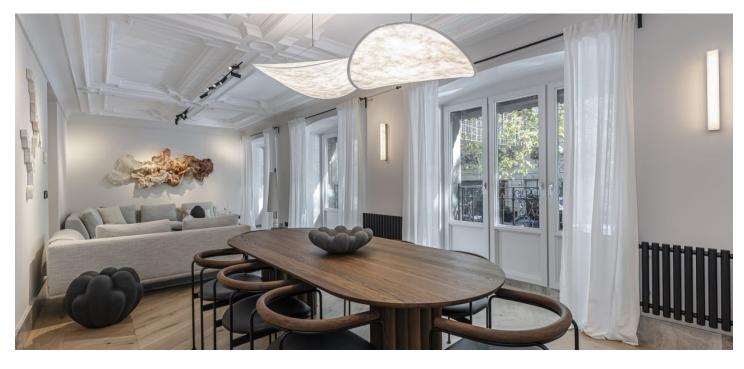

\* Area of the unit according to the Civil Code. The area consists of the sum total area of the entire unit bounded by perimeter walls.

New designer apartment with 4 bedrooms, 4 bathrooms and a home cinema, located in a classic facade building in the prestigious Recoletos district. The property is located near Buen Retiro Park and the historic center of Madrid. It can be divided into 2 separate units with their own entrance.

The fully furnished apartment is dominated by an elegant living room with kitchen and dining table. There are also 4 bedrooms with **en-suite bathrooms**, a **home cinema** and a hallway. The apartment can be divided into **2 separate units**.

The apartment was built using **top-quality materials**. It is equipped with a timeless kitchen with a cooking island and built-in appliances including a **wine cellar**, stylish furniture and designer lighting. Thermal comfort is guaranteed by **central air conditioning** (cooling and heating) and central heating.