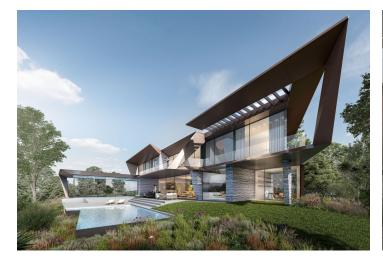

## € 4 000 796 I CZK 100 500 000

A magnificent three-storey villa with panoramic views of the surroundings is located in the exclusive Las Rozas area on the outskirts of Madrid. It stands out for its modern design, high comfort and energy efficiency, and its equipment in the form of a home cinema, heated pool, elevator and garage for 7 cars will meet the demands of the most demanding users.

The layout creates a spacious living room with dining area, a fully equipped separate kitchen, a multipurpose room, two bedrooms with en-suite bathrooms and an **indoor pool** suitable for year-round enjoyment. The private part of the house includes a master bedroom with **en-suite bathroom** and **walk-in closet**, and 3 other bedrooms with en-suite bathrooms. The property also includes an outdoor heated pool, a large **garage for up to 7 cars**, a **home cinema**, extensive storage spaces, a laundry room and a separate staff area.