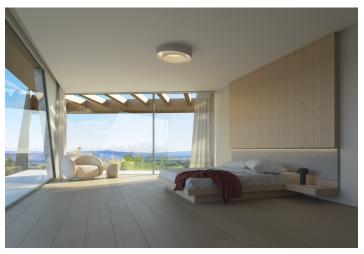

## € 4 000 796 I CZK 100 500 000

A magnificent three-storey villa with panoramic views of the surroundings is located in the exclusive Las Rozas area on the outskirts of Madrid. It stands out for its modern design, high comfort and energy efficiency, and its equipment in the form of a home cinema, heated pool, elevator and garage for 7 cars will meet the demands of the most demanding users.

The layout creates a spacious living room with dining area, a fully equipped separate kitchen, a multipurpose room, two bedrooms with en-suite bathrooms and an **indoor pool** suitable for year-round enjoyment. The private part of the house includes a master bedroom with **en-suite bathroom** and **walk-in closet**, and 3 other bedrooms with en-suite bathrooms. The property also includes an outdoor heated pool, a large **garage for up to 7 cars**, a **home cinema**, extensive storage spaces, a laundry room and a separate staff area.

The fully glazed walls maximize the access of natural light and offer impressive views of the surroundings. The aluminum window system with modified glass allows **solar control**, while in winter the heat is distributed by **underfloor heating**. In addition to the staircase, the villa also has an **elevator**.