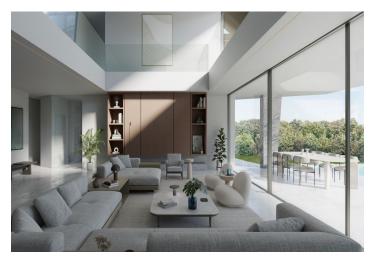

The layout creates a spacious living room with dining area, a fully equipped separate kitchen, a multipurpose room, two bedrooms with en-suite bathrooms and an **indoor pool** suitable for year-round enjoyment. The private part of the house includes a master bedroom with **en-suite bathroom** and **walk-in closet**, and 3 other bedrooms with en-suite bathrooms. The property also includes an outdoor heated pool, a large **garage for up to 7 cars**, a **home cinema**, extensive storage spaces, a laundry room and a separate staff area.

The fully glazed walls maximize the access of natural light and offer impressive views of the surroundings. The aluminum window system with modified glass allows **solar control**, while in winter the heat is distributed by **underfloor heating**. In addition to the staircase, the villa also has an **elevator**.