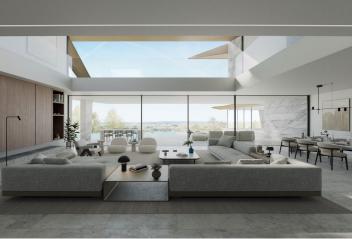

The layout creates a spacious living room with dining area, a fully equipped separate kitchen, a multipurpose room, two bedrooms with en-suite bathrooms and an **indoor pool** suitable for year-round enjoyment. The private part of the house includes a master bedroom with **en-suite bathroom** and **walk-in closet**, and 3 other bedrooms with en-suite bathrooms. The property also includes an outdoor heated pool, a large **garage for up to 7 cars**, a **home cinema**, extensive storage spaces, a laundry room and a separate staff area.

The fully glazed walls maximize the access of natural light and offer impressive views of the surroundings. The aluminum window system with modified glass allows **solar control**, while in winter the heat is distributed by **underfloor heating**. In addition to the staircase, the villa also has an **elevator**.