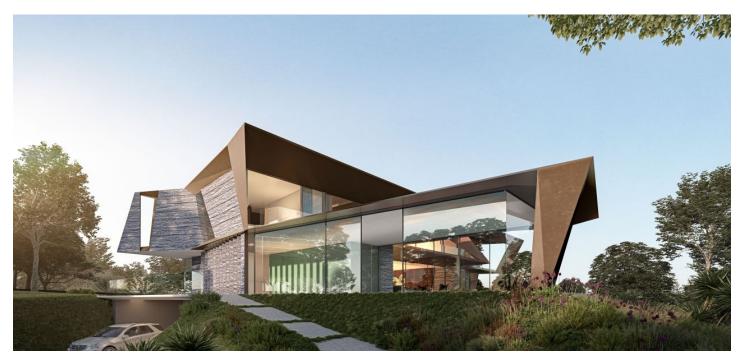

## € 4 000 796 I CZK 100 500 000

A magnificent three-storey villa with panoramic views of the surroundings is located in the exclusive Las Rozas area on the outskirts of Madrid. It stands out for its modern design, high comfort and energy efficiency, and its equipment in the form of a home cinema, heated pool, elevator and garage for 7 cars will meet the demands of the most demanding users.

The layout creates a spacious living room with dining area, a fully equipped separate kitchen, a multipurpose room, two bedrooms with en-suite bathrooms and an **indoor pool** suitable for year-round enjoyment. The private part of the house includes a master bedroom with **en-suite bathroom** and **walk-in closet**, and 3 other bedrooms with en-suite bathrooms. The property also includes an outdoor heated pool, a large **garage for up to 7 cars**, a **home cinema**, extensive storage spaces, a laundry room and a separate staff area.

The fully glazed walls maximize the access of natural light and offer impressive views of the surroundings. The aluminum window system with modified glass allows **solar control**, while in winter the heat is distributed by **underfloor heating**. In addition to the staircase, the villa also has an **elevator**.