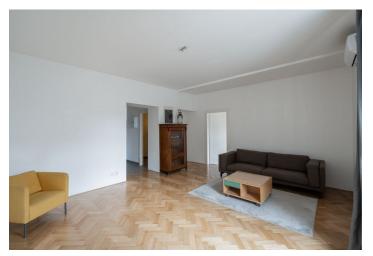

\* Size of the unit according to the Housing Act. The area consists of the sum total of the internal area of every room. This two-bedroom air-conditioned apartment with a large terrace is situated in an attractive part of Vinohrady in the immediate vicinity of Havlíčkovy Sady Park. This significant Functionalist apartment complex with an elevator offers typical urban living within easy reach of all services, public transport, and the greenery of popular parks.

The furnished apartment is also suitable for families with children or seniors due to its location on the elevated ground floor. It consists of a living room with access to a private **west-facing terrace**, a separate kitchen, a bedroom, a **bathroom** with a bathtub, and a hallway. Easy parking is in the blue zone in front of the building.

The unit has large casement windows, 3.5 m high ceilings, wooden parquet floors, and a fully equipped kitchen. Heating is provided by direct heaters, and on hot days, **air-conditioning** is available. Hot water is provided by its own boiler. The well-maintained Functionalist building was built in the 1920s, and has an **elevator** and a new roof (2023).