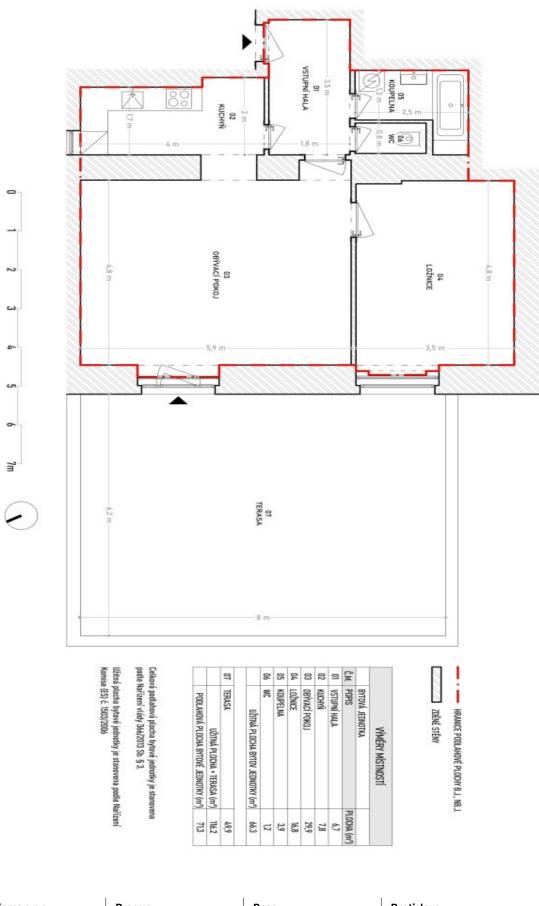

#### Apartment One-bedroom (2+kk)

71 m², Prague 2, Vinohrady, Koperníkova

| Total area       | 121 m² |
|------------------|--------|
| Floor area*      | 71 m²  |
| Terrace          | 50 m²  |
| Parking          | _      |
| Cellar           | -      |
| PENB             | G      |
| Reference number | 107247 |

Floor area 71.3 m², terrace 49.9 m².

Svoboda & Williams s.r.o. info@svoboda-williams.com www.svoboda-williams.com Prague +420 257 328 281 +420 724 551 238

Brno +420 543 250 711 +420 724 551 238 Bratislava +421 948 939 938 **PDF created** 23. 02. 2025, 06:12