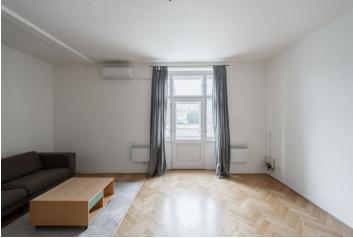

\* Size of the unit according to the Housing Act. The area consists of the sum total of the internal area of every room. This two-bedroom air-conditioned apartment with a large terrace is situated in an attractive part of Vinohrady in the immediate vicinity of Havlíčkovy Sady Park. This significant Functionalist apartment complex with an elevator offers typical urban living within easy reach of all services, public transport, and the greenery of popular parks.

The furnished apartment is also suitable for families with children or seniors due to its location on the elevated ground floor. It consists of a living room with access to a private **west-facing terrace**, a separate kitchen, a bedroom, a **bathroom** with a bathtub, and a hallway. Easy parking is in the blue zone in front of the building.

The unit has large casement windows, 3.5 m high ceilings, wooden parquet floors, and a fully equipped kitchen. Heating is provided by direct heaters, and on hot days, **air-conditioning** is available. Hot water is provided by its own boiler. The well-maintained Functionalist building was built in the 1920s, and has an **elevator** and a new roof (2023).