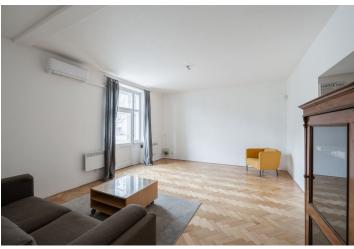

\* Size of the unit according to the Housing Act. The area consists of the sum total of the internal area of every room. This two-bedroom air-conditioned apartment with a large terrace is situated in an attractive part of Vinohrady in the immediate vicinity of Havlíčkovy Sady Park. This significant Functionalist apartment complex with an elevator offers typical urban living within easy reach of all services, public transport, and the greenery of popular parks.

The furnished apartment is also suitable for families with children or seniors due to its location on the elevated ground floor. It consists of a living room with access to a private **west-facing terrace**, a separate kitchen, a bedroom, a **bathroom** with a bathtub, and a hallway. Easy parking is in the blue zone in front of the building.

The unit has large casement windows, 3.5 m high ceilings, wooden parquet floors, and a fully equipped kitchen. Heating is provided by direct heaters, and on hot days, **air-conditioning** is available. Hot water is provided by its own boiler. The well-maintained Functionalist building was built in the 1920s, and has an **elevator** and a new roof (2023).