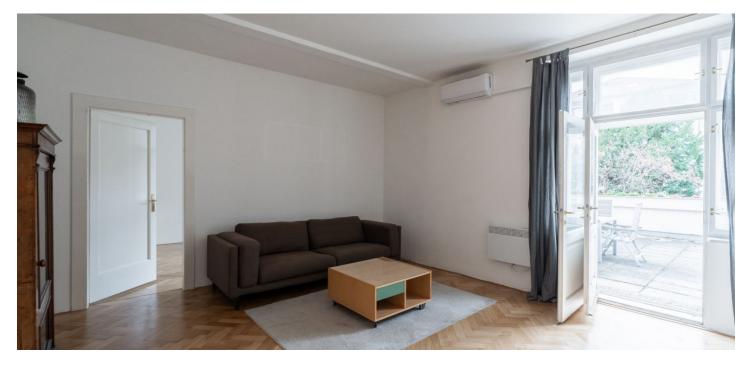

\* Size of the unit according to the Housing Act. The area consists of the sum total of the internal area of every room. This two-bedroom air-conditioned apartment with a large terrace is situated in an attractive part of Vinohrady in the immediate vicinity of Havlíčkovy Sady Park. This significant Functionalist apartment complex with an elevator offers typical urban living within easy reach of all services, public transport, and the greenery of popular parks.

The furnished apartment is also suitable for families with children or seniors due to its location on the elevated ground floor. It consists of a living room with access to a private **west-facing terrace**, a separate kitchen, a bedroom, a **bathroom** with a bathtub, and a hallway. Easy parking is in the blue zone in front of the building.

The unit has large casement windows, 3.5 m high ceilings, wooden parquet floors, and a fully equipped kitchen. Heating is provided by direct heaters, and on hot days, **air-conditioning** is available. Hot water is provided by its own boiler. The well-maintained Functionalist building was built in the 1920s, and has an **elevator** and a new roof (2023).