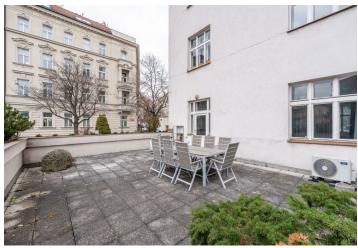

The furnished apartment is also suitable for families with children or seniors due to its location on the elevated ground floor. It consists of a living room with access to a private **west-facing terrace**, a separate kitchen, a bedroom, a **bathroom** with a bathtub, and a hallway. Easy parking is in the blue zone in front of the building.

Floor area 71.3 m², terrace 49.9 m².

Svoboda & Williams s.r.o. info@svoboda-williams.com www.svoboda-williams.com Prague +420 257 328 281 +420 724 551 238

Brno +420 543 250 711 +420 724 551 238 Bratislava +421 948 939 938 **PDF created** 23. 02. 2025, 06:12