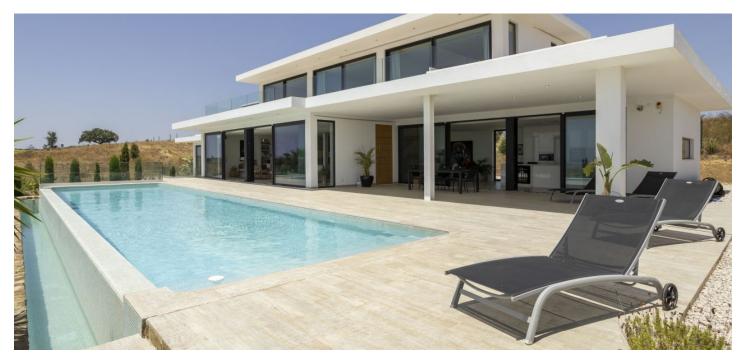

This exclusive detached villa is located on a hill with stunning sea views. Its design, functionality and location fulfill the dreams of a sophisticated lifestyle in peace and complete privacy. It is part of the premium resort Monte Rei Golf & Country Club, located in the very south of Portugal, less than 20 km from the Spanish border.

The house has 2 floors above ground and 1 underground. The main living area, consisting of an open concept for a large living room, dining room and kitchen with a **cooking island**, is located on the 1st floor. Huge floor-to-ceiling windows **facing south** flood the space with natural light and allow direct access to the **covered terrace** and **infinity pool**. There are also 2 bedrooms with private bathrooms on the same floor. The second floor consists of 3 generously sized bedrooms with **en-suite bathrooms** and **built-in wardrobes** and terraces accessible from all rooms with a **jacuzzi** and breathtaking views of the surroundings and the sea. The basement houses a **garage** and technical facilities.

The villa is surrounded by a beautiful, unpretentious, well-kept **garden**. The house is characterized by high-quality furnishings, modern design elements, simple lines and a pleasant atmosphere.

The prestigious Monte Rei Golf & Country Club resort is located in the eastern part of the Algarve region, which offers its residents sunny beaches, local gastronomy, rich history and idyllic scenery. The vast Ria Formosa Park and the National Forest reserve near Vila Real de Santo Antonio provide the perfect backdrop for long walks and discovering natural beauty. The site is 55 km from Faro International Airport and 19 km from the Spanish border.