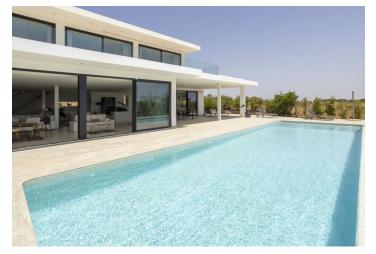

The house has 2 floors above ground and 1 underground. The main living area, consisting of an open concept for a large living room, dining room and kitchen with a **cooking island**, is located on the 1st floor. Huge floor-to-ceiling windows **facing south** flood the space with natural light and allow direct access to the **covered terrace** and **infinity pool**. There are also 2 bedrooms with private bathrooms on the same floor. The second floor consists of 3 generously sized bedrooms with **en-suite bathrooms** and **built-in wardrobes** and terraces accessible from all rooms with a **jacuzzi** and breathtaking views of the surroundings and the sea. The basement houses a **garage** and technical facilities.

The villa is surrounded by a beautiful, unpretentious, well-kept **garden**. The house is characterized by high-quality furnishings, modern design elements, simple lines and a pleasant atmosphere.

The prestigious Monte Rei Golf & Country Club resort is located in the eastern part of the Algarve region, which offers its residents sunny beaches, local gastronomy, rich history and idyllic scenery. The vast Ria Formosa Park and the National Forest reserve near Vila Real de Santo Antonio provide the perfect backdrop for long walks and discovering natural beauty. The site is 55 km from Faro International Airport and 19 km from the Spanish border.