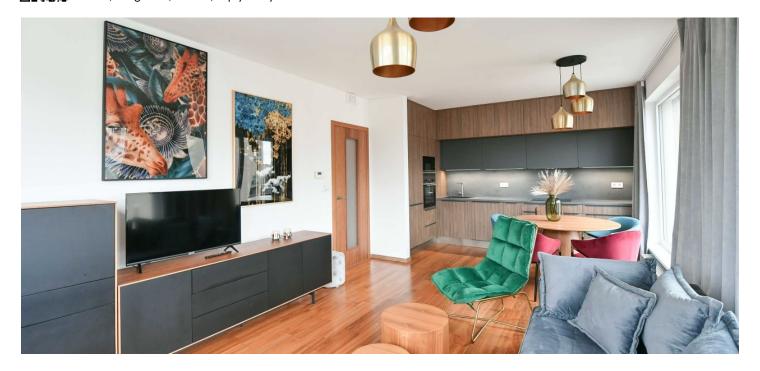

The apartment includes a living room with a fully fitted open plan kitchen and dining area, 2 bedrooms each with a built-in wardrobe, a bathroom with a bathtub, a separate toilet, and an entrance hall with a built-in wardrobe. The **terrace** is accessible from all main rooms.

Heat recovery ventilation, hardwood floors, tiles, central heating, washer, dryer, dishwasher, induction stove top, microwave oven, cellar. A garage parking space and a covered outdoor parking space in the courtyard are included.