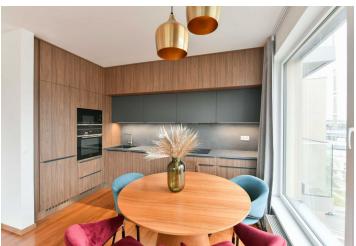

The apartment includes a living room with a fully fitted open plan kitchen and dining area, 2 bedrooms each with a built-in wardrobe, a bathroom with a bathtub, a separate toilet, and an entrance hall with a built-in wardrobe. The **terrace** is accessible from all main rooms.

Heat recovery ventilation, hardwood floors, tiles, central heating, washer, dryer, dishwasher, induction stove top, microwave oven, cellar. A garage parking space and a covered outdoor parking space in the courtyard are included.