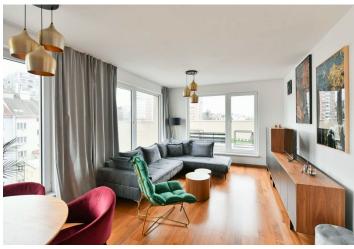

The apartment includes a living room with a fully fitted open plan kitchen and dining area, 2 bedrooms each with a built-in wardrobe, a bathroom with a bathtub, a separate toilet, and an entrance hall with a built-in wardrobe. The **terrace** is accessible from all main rooms.

Heat recovery ventilation, hardwood floors, tiles, central heating, washer, dryer, dishwasher, induction stove top, microwave oven, cellar. A garage parking space and a covered outdoor parking space in the courtyard are included.