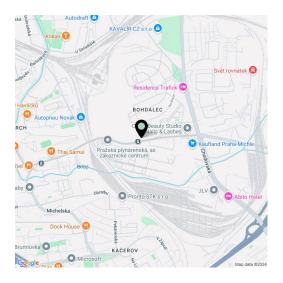

\* Area of the unit according to the Civil Code. The area consists of the sum total area of the entire unit bounded by perimeter walls.

This furnished apartment with a large partially grass-covered terrace and far-reaching views is on the 6th floor of the modern Bohdalec Sky Residence with an elevator and parking, in a residential neighborhood in Michle, Prague 10. The location offers great amenities and quick access to the city center, with Wenceslas Square just 15 minutes away. Within easy reach of a supermarket, tram and bus stops, near Bohdalec Hill, the Eden shopping center, and the sought-after leisure and recreation zone around Hamerský Pond.