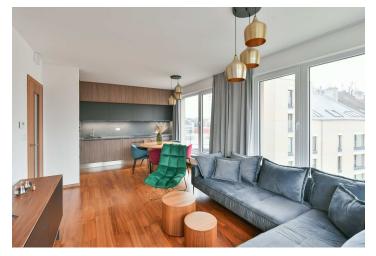

The apartment includes a living room with a fully fitted open plan kitchen and dining area, 2 bedrooms each with a built-in wardrobe, a bathroom with a bathtub, a separate toilet, and an entrance hall with a built-in wardrobe. The **terrace** is accessible from all main rooms.

Heat recovery ventilation, hardwood floors, tiles, central heating, washer, dryer, dishwasher, induction stove top, microwave oven, cellar. A garage parking space and a covered outdoor parking space in the courtyard are included.