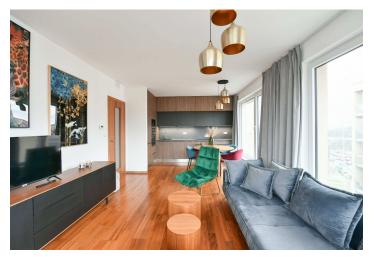

The apartment includes a living room with a fully fitted open plan kitchen and dining area, 2 bedrooms each with a built-in wardrobe, a bathroom with a bathtub, a separate toilet, and an entrance hall with a built-in wardrobe. The **terrace** is accessible from all main rooms.

Heat recovery ventilation, hardwood floors, tiles, central heating, washer, dryer, dishwasher, induction stove top, microwave oven, cellar. A garage parking space and a covered outdoor parking space in the courtyard are included.