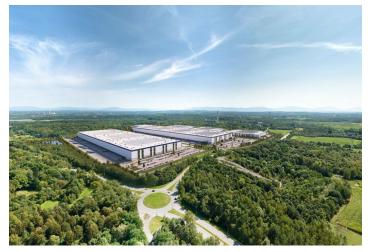

### Ask for price

**30,680** sq.m of warehouse, industrial and office space for lease in an logistic park in Karviná. The industrial zone with a buildable area of 330,000 sq.m will be located in an area affected by coal mining near the former Barbora mine. The planned brownfield site is designed according to the highest global sustainability standards and will be harmoniously connected to the surrounding environment and existing transport infrastructure. The premises are suitable for logistics, distribution or light manufacturing.