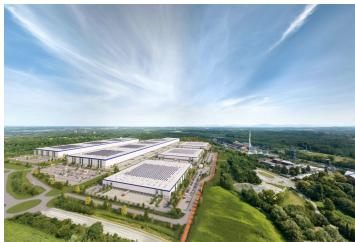

### Ask for price

**30,680** sq.m of warehouse, industrial and office space for lease in an logistic park in Karviná. The industrial zone with a buildable area of 330,000 sq.m will be located in an area affected by coal mining near the former Barbora mine. The planned brownfield site is designed according to the highest global sustainability standards and will be harmoniously connected to the surrounding environment and existing transport infrastructure. The premises are suitable for logistics, distribution or light manufacturing.