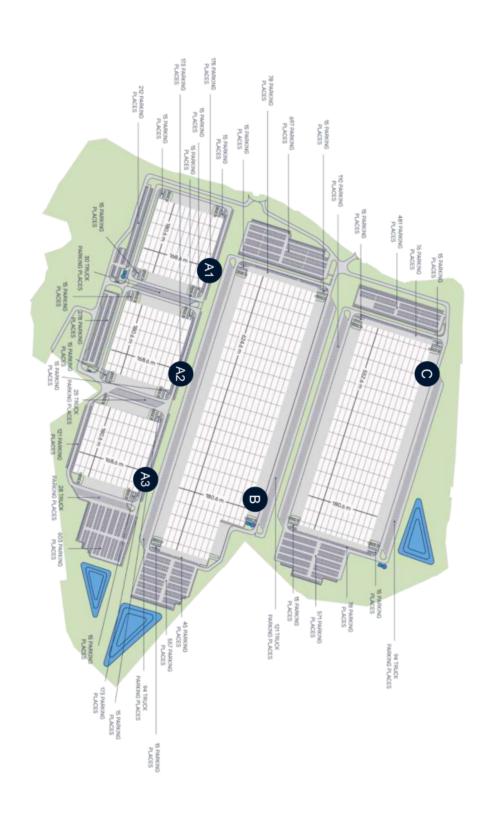

### Ask for price

**30,680** sq.m of warehouse, industrial and office space for lease in an logistic park in Karviná. The industrial zone with a buildable area of 330,000 sq.m will be located in an area affected by coal mining near the former Barbora mine. The planned brownfield site is designed according to the highest global sustainability standards and will be harmoniously connected to the surrounding environment and existing transport infrastructure. The premises are suitable for logistics, distribution or light manufacturing.

#### Features and Services:

- Flexible units (storage / office / light production / showroom)
- Onsite property management
- Park maintenance
- Supplying the site with power from low-emission and renewable energy sources
- Sufficient parking spaces for cars and trucks
- -3 x retention ponds
- Chargers for electric cars

#### Storage/Industrial space:

- Floor loading capacity 5 t/sq.m
- Clear height up to 25 m
- Column grid structure 12x24 m
- 200 Lux LED lighting
- ESFR sprinkler system