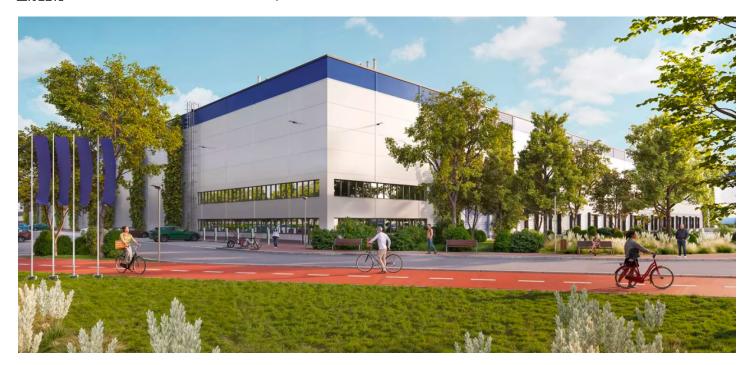

### Ask for price

**30,680** sq.m of warehouse, industrial and office space for lease in an logistic park in Karviná. The industrial zone with a buildable area of 330,000 sq.m will be located in an area affected by coal mining near the former Barbora mine. The planned brownfield site is designed according to the highest global sustainability standards and will be harmoniously connected to the surrounding environment and existing transport infrastructure. The premises are suitable for logistics, distribution or light manufacturing.

#### Location:

The park will have excellent transport accessibility due to its connection to key road and rail arteries. It will be located close to the D1 motorway and there are plans to expand the capacity of the adjacent roads and build new roundabouts. In addition, the A1 motorway in Poland will provide direct access to the local market, Katowice airport and onwards to Germany and the Baltic States. The project also includes the use of an existing train siding that will connect the zone to the European rail network. The Leoš Janáček Ostrava International Airport is 37 kilometres away and the motorway network will also connect the site to the airports in Krakow and Vienna. Public transport will be introduced to the site and a new cycle path is under construction.

#### Features and Services:

- Flexible units (storage / office / light production / showroom)
- Onsite property management
- Park maintenance
- Supplying the site with power from low-emission and renewable energy sources
- Sufficient parking spaces for cars and trucks
- -3 x retention ponds
- Chargers for electric cars