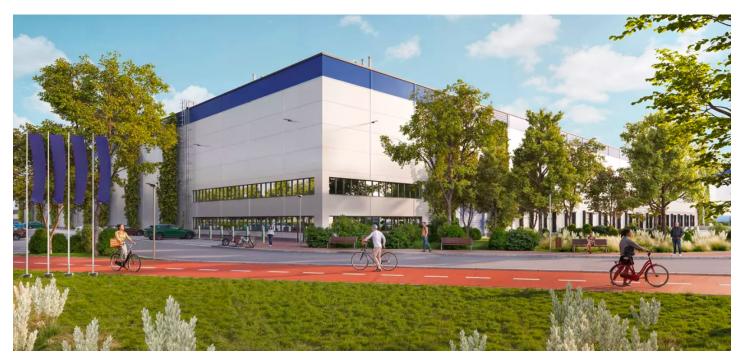

#### Location:

The park will have excellent transport accessibility due to its connection to key road and rail arteries. It will be located close to the D1 motorway and there are plans to expand the capacity of the adjacent roads and build new roundabouts. In addition, the A1 motorway in Poland will provide direct access to the local market, Katowice airport and onwards to Germany and the Baltic States. The project also includes the use of an existing train siding that will connect the zone to the European rail network. The Leoš Janáček Ostrava International Airport is 37 kilometres away and the motorway network will also connect the site to the airports in Krakow and Vienna. Public transport will be introduced to the site and a new cycle path is under construction.

#### Features and Services:

- Flexible units (storage / office / light production / showroom)
- Onsite property management
- Park maintenance
- Supplying the site with power from low-emission and renewable energy sources
- Sufficient parking spaces for cars and trucks
- -3 x retention ponds
- Chargers for electric cars