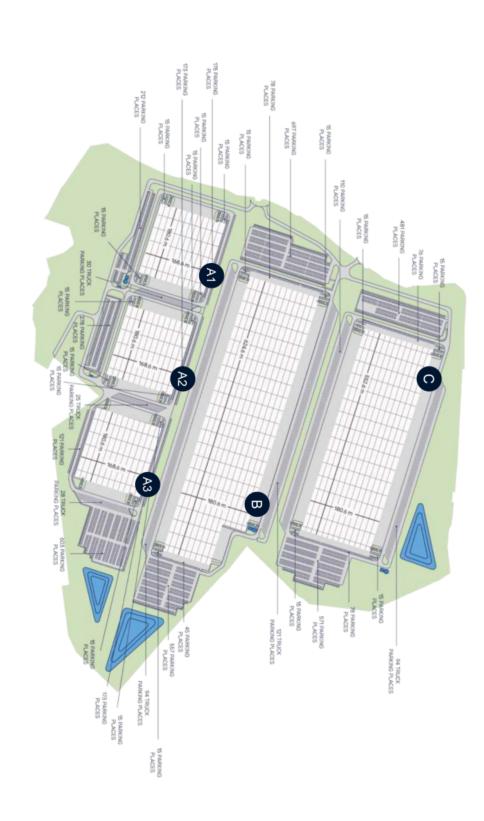

### Ask for price

**30,680** sq.m of warehouse, industrial and office space for lease in an logistic park in Karviná. The industrial zone with a buildable area of 330,000 sq.m will be located in an area affected by coal mining near the former Barbora mine. The planned brownfield site is designed according to the highest global sustainability standards and will be harmoniously connected to the surrounding environment and existing transport infrastructure. The premises are suitable for logistics, distribution or light manufacturing.

#### Features and Services:

- Flexible units (storage / office / light production / showroom)
- Onsite property management
- Park maintenance
- Supplying the site with power from low-emission and renewable energy sources
- Sufficient parking spaces for cars and trucks
- -3 x retention ponds
- Chargers for electric cars

#### Storage/Industrial space:

- Floor loading capacity 5 t/sq.m
- Clear height up to 25 m
- Column grid structure 12x24 m
- 200 Lux LED lighting
- ESFR sprinkler system