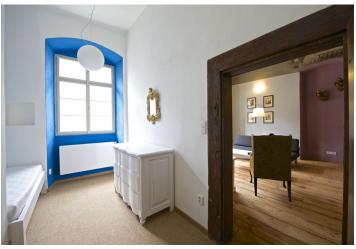

\* Area of the unit according to the Civil Code. The area consists of the sum total area of the entire unit bounded by perimeter walls.

Newly refurbished furnished 1-bedroom flat with lots of preserved original details and design furniture situated on the first floor of an historic building with no lift. Located in the picturesque Malá Strana neighborhood, steps from the Vltava River and Kampa Park, within walking distance of major Prague historic sights. Just moments from trams and convenient to several metro stations.

The flat has living room with a renovated historic painted wooden ceiling, one bedroom with a custom made bed, a fully fitted kitchen in the entry hall, bathroom with a free standing tub and toilet, and a walk-in closet.

Green views, high ceilings, wooden plank floor, tiles, carpet, washer, dishwasher, storage room, cellar. Parking can be arranged in the courtyard. Common building charges approx. CZK 1000 per month. Utilities will be transferred to the tenant. Can be unfurnished.