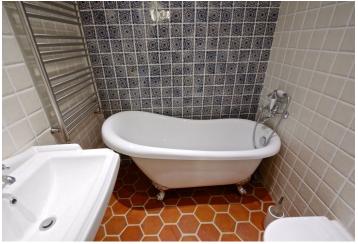

The flat has living room with a renovated historic painted wooden ceiling, one bedroom with a custom made bed, a fully fitted kitchen in the entry hall, bathroom with a free standing tub and toilet, and a walk-in closet.