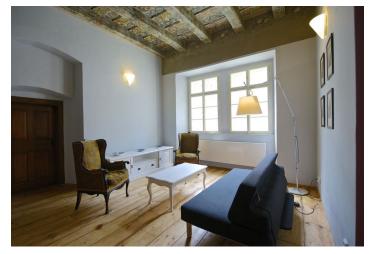

The flat has living room with a renovated historic painted wooden ceiling, one bedroom with a custom made bed, a fully fitted kitchen in the entry hall, bathroom with a free standing tub and toilet, and a walk-in closet.

Green views, high ceilings, wooden plank floor, tiles, carpet, washer, dishwasher, storage room, cellar. Parking can be arranged in the courtyard. Common building charges approx. CZK 1000 per month. Utilities will be transferred to the tenant. Can be unfurnished.