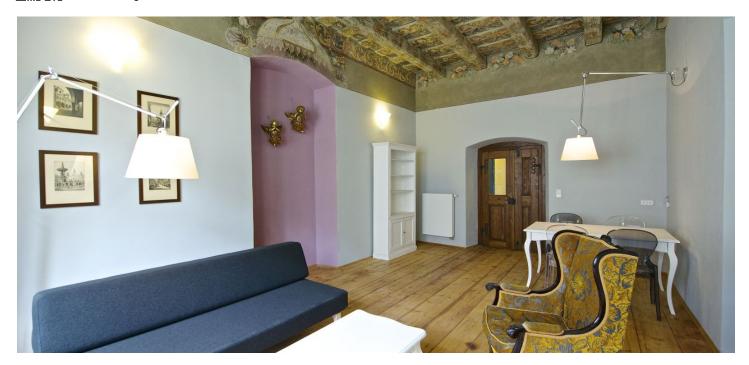

\* Area of the unit according to the Civil Code. The area consists of the sum total area of the entire unit bounded by perimeter walls.

Newly refurbished furnished 1-bedroom flat with lots of preserved original details and design furniture situated on the first floor of an historic building with no lift. Located in the picturesque Malá Strana neighborhood, steps from the Vltava River and Kampa Park, within walking distance of major Prague historic sights. Just moments from trams and convenient to several metro stations.

The flat has living room with a renovated historic painted wooden ceiling, one bedroom with a custom made bed, a fully fitted kitchen in the entry hall, bathroom with a free standing tub and toilet, and a walk-in closet.

Green views, high ceilings, wooden plank floor, tiles, carpet, washer, dishwasher, storage room, cellar. Parking can be arranged in the courtyard. Common building charges approx. CZK 1000 per month. Utilities will be transferred to the tenant. Can be unfurnished.