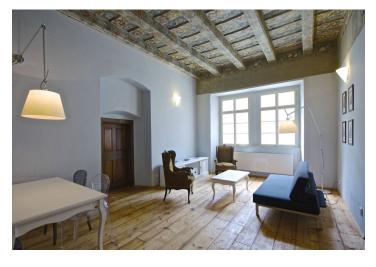

The flat has living room with a renovated historic painted wooden ceiling, one bedroom with a custom made bed, a fully fitted kitchen in the entry hall, bathroom with a free standing tub and toilet, and a walk-in closet.

Green views, high ceilings, wooden plank floor, tiles, carpet, washer, dishwasher, storage room, cellar. Parking can be arranged in the courtyard. Common building charges approx. CZK 1000 per month. Utilities will be transferred to the tenant. Can be unfurnished.