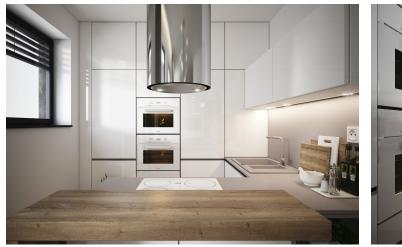

The layout consists of an open plan living room with a kitchen and access to the terrace with views of the town and surrounding greenery. There is also a bedroom with a French window and access to the terrace, a wardrobe, a bathroom, and a separate toilet.

Facilities of the unfurnished unit include a security entrance door, underfloor heating, large-format tiles on the terrace, an **air-conditioning unit**, air recovery, thermoinsulated **large-format triple-glazed windows** with exterior electric blinds. An **intelligent home** system allows you to control heating and cooling, and it has a motion and smoke detector and also functions as a video doorman. The apartment comes with a parking space and cellar at an additional fee.