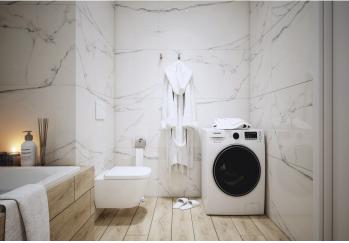

The layout consists of an open plan living room with a kitchen and access to the terrace with views of the town and surrounding greenery. There is also a bedroom with a French window and access to the terrace, a wardrobe, a bathroom, and a separate toilet.

Facilities of the unfurnished unit include a security entrance door, underfloor heating, large-format tiles on the terrace, an **air-conditioning unit**, air recovery, thermoinsulated **large-format triple-glazed windows** with exterior electric blinds. An **intelligent home** system allows you to control heating and cooling, and it has a motion and smoke detector and also functions as a video doorman. The apartment comes with a parking space and cellar at an additional fee.