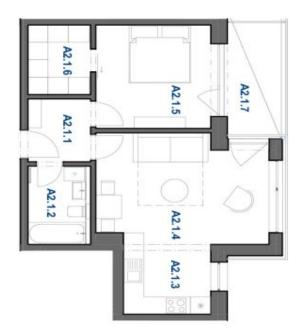

Brno +420 543 250 711 +420 724 551 238 **Bratislava** +421 948 939 938 **PDF created** 03. 02. 2025, 19:41

Apartment One-bedroom (2+kk)

49.13 m², Trnava, Hattalova

| C. Názov miestnosti   Byt A2.1 Chodba   A2.1.1 Chodba   A2.1.2 Kúpeľňa   A2.1.3 Kuchyňa   A2.1.4 Obývacia izba   A2.1.5 izba   A2.1.6 Satník   A2.1.7 Terasa |        |        |        |               |         |         |        | Byt  | 3                |
|--------------------------------------------------------------------------------------------------------------------------------------------------------------|--------|--------|--------|---------------|---------|---------|--------|------|------------------|
|                                                                                                                                                              | A2.1.7 | A2.1.6 | A2.1.5 | A2.1.4        | A2.1.3  | A2.1.2  | A2.1.1 | A2.1 | ç,               |
|                                                                                                                                                              | Terasa | Šatník | Izba   | Obývacia izba | Kuchyňa | Kúpeľňa | Chodba |      | Názov miestnosti |