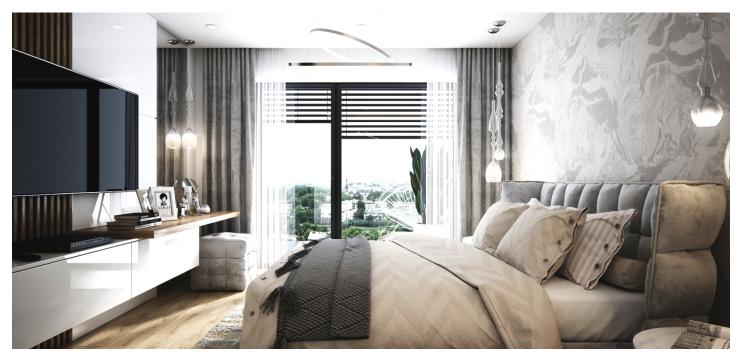

The layout consists of an open plan living room with a kitchen and access to the terrace with views of the town and surrounding greenery. There is also a bedroom with a French window and access to the terrace, a wardrobe, a bathroom, and a separate toilet.

Facilities of the unfurnished unit include a security entrance door, underfloor heating, large-format tiles on the terrace, an **air-conditioning unit**, air recovery, thermoinsulated **large-format triple-glazed windows** with exterior electric blinds. An **intelligent home** system allows you to control heating and cooling, and it has a motion and smoke detector and also functions as a video doorman. The apartment comes with a parking space and cellar at an additional fee.