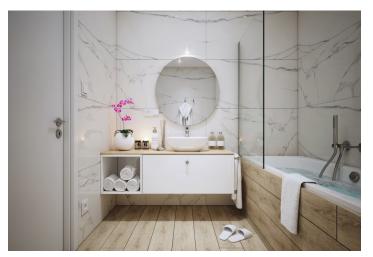

The layout consists of an open plan living room with a kitchen and access to the terrace with views of the town and surrounding greenery. There is also a bedroom with a French window and access to the terrace, a wardrobe, a bathroom, and a separate toilet.

Facilities of the unfurnished unit include a security entrance door, underfloor heating, large-format tiles on the terrace, an **air-conditioning unit**, air recovery, thermoinsulated **large-format triple-glazed windows** with exterior electric blinds. An **intelligent home** system allows you to control heating and cooling, and it has a motion and smoke detector and also functions as a video doorman. The apartment comes with a parking space and cellar at an additional fee.