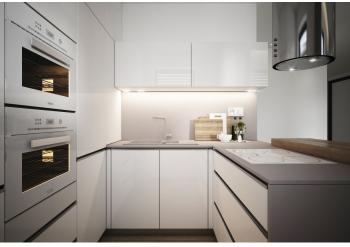

The layout consists of an open plan living room with a kitchen and access to the terrace with views of the town and surrounding greenery. There is also a bedroom with a French window and access to the terrace, a wardrobe, a bathroom, and a separate toilet.

Facilities of the unfurnished unit include a security entrance door, underfloor heating, large-format tiles on the terrace, an **air-conditioning unit**, air recovery, thermoinsulated **large-format triple-glazed windows** with exterior electric blinds. An **intelligent home** system allows you to control heating and cooling, and it has a motion and smoke detector and also functions as a video doorman. The apartment comes with a parking space and cellar at an additional fee.