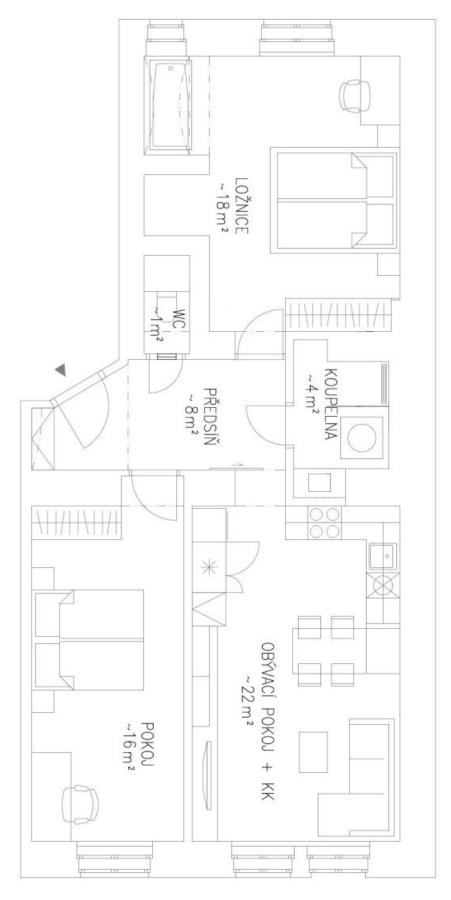

The unit consists of a living room with a kitchen, 2 bedrooms, a bathroom with a shower, a separate toilet, and a hallway. The main living area and one bedroom are **west-facing**, while the 2nd bedroom, with a niche with a built-in bathtub, is east-facing onto a **quiet courtyard** of the well-maintained building with an **elevator**.

The character of the apartment is completed by high ceilings and large casement windows. Foating floors in the bedrooms; large-format tiles in the other rooms. The fully furnished kitchen is equipped with built-in appliances and an American refrigerator. The underfloor heating distributed to all rooms is served by an electric boiler.

Floor area 75.3 m<sup>2</sup>.