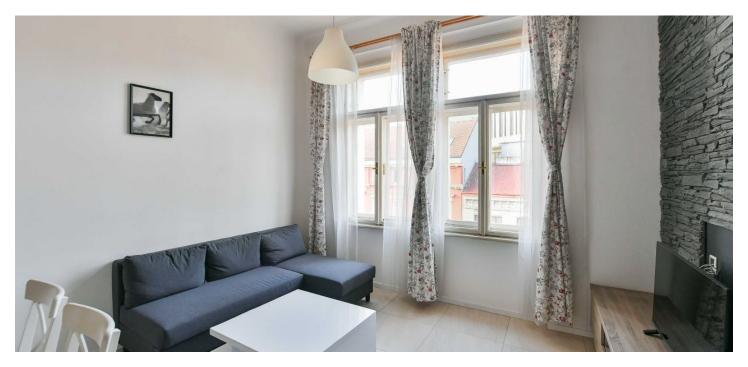

\* Size of the unit according to the Housing Act.
The area consists of the sum total of the internal
area of every room.

This tastefully renovated two-bedroom apartment is located on the 3rd floor of an apartment building with an elevator. The property is situated in an attractive part of New Town, just a few steps from the I.P. Pavlova metro station, close to numerous cultural monuments and the botanical garden, and within easy reach of all necessary services.

The unit consists of a living room with a kitchen, 2 bedrooms, a bathroom with a shower, a separate toilet, and a hallway. The main living area and one bedroom are **west-facing**, while the 2nd bedroom, with a niche with a built-in bathtub, is east-facing onto a **quiet courtyard** of the well-maintained building with an **elevator**.

The character of the apartment is completed by high ceilings and large casement windows. Foating floors in the bedrooms; large-format tiles in the other rooms. The fully furnished kitchen is equipped with built-in appliances and an American refrigerator. The underfloor heating distributed to all rooms is served by an electric boiler.