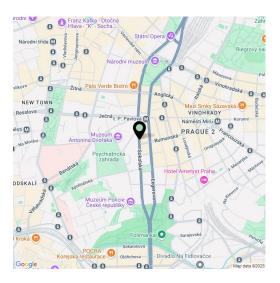

\* Size of the unit according to the Housing Act.
The area consists of the sum total of the internal
area of every room.

This tastefully renovated two-bedroom apartment is located on the 3rd floor of an apartment building with an elevator. The property is situated in an attractive part of New Town, just a few steps from the I.P. Pavlova metro station, close to numerous cultural monuments and the botanical garden, and within easy reach of all necessary services.

A great location in the wider center of Prague, where there are many restaurants, bistros, cafes, shops, doctor' offices, elementary shools, and kindergartens in close proximity. For moments of relaxation, there are several green spaces available - the **Na Folimance** set of parks, Kateřinská Garden, or the beautiful **Ztracenka** area. Farmers' markets are held on nearby Tyl Square. The **I.P. Pavlova** metro station and tram stop are just a few minutes' walk away.