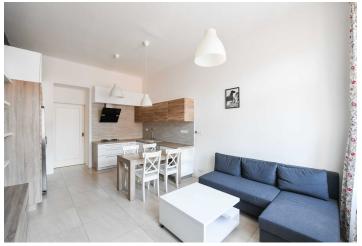

The unit consists of a living room with a kitchen, 2 bedrooms, a bathroom with a shower, a separate toilet, and a hallway. The main living area and one bedroom are **west-facing**, while the 2nd bedroom, with a niche with a built-in bathtub, is east-facing onto a **quiet courtyard** of the well-maintained building with an **elevator**.

The character of the apartment is completed by high ceilings and large casement windows. Foating floors in the bedrooms; large-format tiles in the other rooms. The fully furnished kitchen is equipped with built-in appliances and an American refrigerator. The underfloor heating distributed to all rooms is served by an electric boiler.