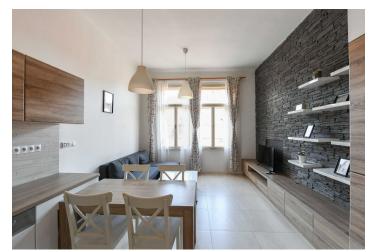

The unit consists of a living room with a kitchen, 2 bedrooms, a bathroom with a shower, a separate toilet, and a hallway. The main living area and one bedroom are **west-facing**, while the 2nd bedroom, with a niche with a built-in bathtub, is east-facing onto a **quiet courtyard** of the well-maintained building with an **elevator**.

The character of the apartment is completed by high ceilings and large casement windows. Foating floors in the bedrooms; large-format tiles in the other rooms. The fully furnished kitchen is equipped with built-in appliances and an American refrigerator. The underfloor heating distributed to all rooms is served by an electric boiler.