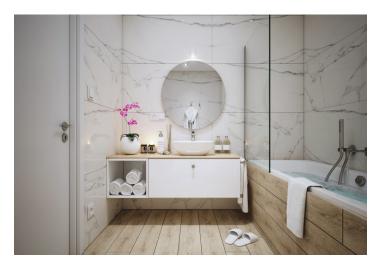

The layout consists of an open space living room with a kitchen and access to the **terrace with views** of the town and surrounding greenery. There is also a bathroom with a toilet.

Facilities of the unfurnished unit include a security entrance door, underfloor heating, large-format tiles on the terrace, an air-conditioning unit, air recovery, thermoinsulated large-format triple-glazed windows with exterior electric blinds. An intelligent home system allows you to control heating and cooling, and it has a motion and smoke detector and also functions as a video doorman. The apartment comes with a parking space and cellar at an additional fee.