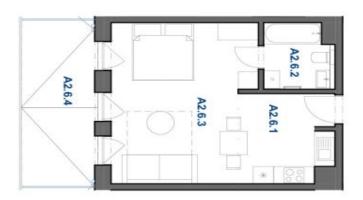

## Ask for price

|                      | A2.6.4 |               | A2.6.2  | A2.6.1  | Byt A2.6 | :<br>C           |
|----------------------|--------|---------------|---------|---------|----------|------------------|
|                      | Terasa | Obývacia izba | Kúpeľňa | Kuchyňa |          | Názov miestnosti |
| 47,11 m <sup>2</sup> | 12,36  | 22,05         | 4,29    | 8,41    |          | Plocha (m2)      |