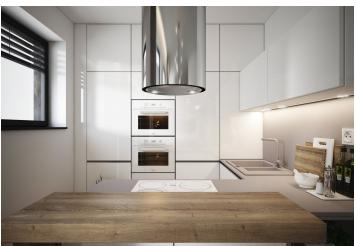

The layout consists of an open space living room with a kitchen and access to the **terrace with views** of the town and surrounding greenery. There is also a bathroom with a toilet.

Facilities of the unfurnished unit include a security entrance door, underfloor heating, large-format tiles on the terrace, an air-conditioning unit, air recovery, thermoinsulated large-format triple-glazed windows with exterior electric blinds. An intelligent home system allows you to control heating and cooling, and it has a motion and smoke detector and also functions as a video doorman. The apartment comes with a parking space and cellar at an additional fee.