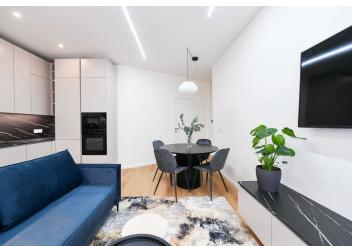

The interior features a living room with a fully fitted open plan kitchen and dining area, 2 bedrooms with built-in wardrobes, a shower bathroom with a toilet, and an entrance hall.

Vinyl floors, tiles, sofabed, gas boiler, washer/dryer, dishwasher, microwave oven.