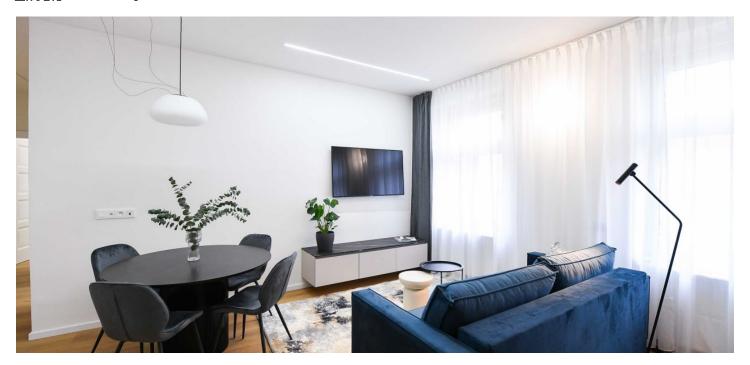

The interior features a living room with a fully fitted open plan kitchen and dining area, 2 bedrooms with built-in wardrobes, a shower bathroom with a toilet, and an entrance hall.

Vinyl floors, tiles, sofabed, gas boiler, washer/dryer, dishwasher, microwave oven.