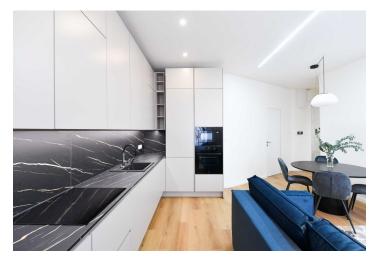

The interior features a living room with a fully fitted open plan kitchen and dining area, 2 bedrooms with built-in wardrobes, a shower bathroom with a toilet, and an entrance hall.

Vinyl floors, tiles, sofabed, gas boiler, washer/dryer, dishwasher, microwave oven.