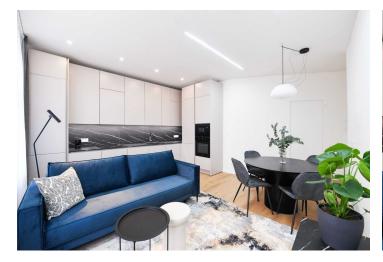

The interior features a living room with a fully fitted open plan kitchen and dining area, 2 bedrooms with built-in wardrobes, a shower bathroom with a toilet, and an entrance hall.

Vinyl floors, tiles, sofabed, gas boiler, washer/dryer, dishwasher, microwave oven.