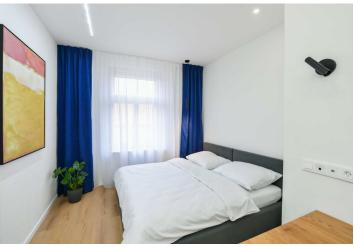

The interior features a living room with a fully fitted open plan kitchen and dining area, 2 bedrooms with built-in wardrobes, a shower bathroom with a toilet, and an entrance hall.

Vinyl floors, tiles, sofabed, gas boiler, washer/dryer, dishwasher, microwave oven.