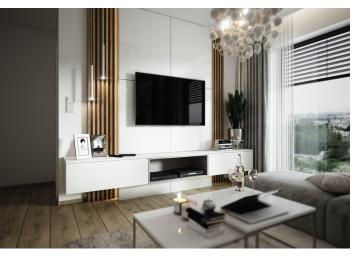

The layout consists of an open space living room with a kitchen and bedroom with access to the **terrace** with views of the town and surrounding greenery. There is also a bathroom with a toilet.

Facilities of the unfurnished unit include a security entrance door, underfloor heating, large-format tiles on the terrace, an air-conditioning unit, air recovery, thermoinsulated large-format triple-glazed windows with exterior electric blinds. An intelligent home system allows you to control heating and cooling, and it has a motion and smoke detector and also functions as a video doorman. The apartment comes with a parking space and cellar at an additional fee.