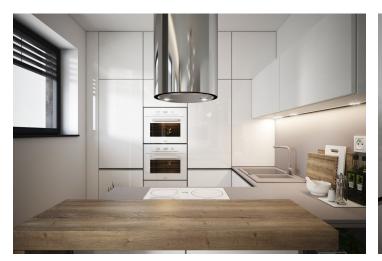

The layout consists of an open space living room with a kitchen and bedroom with access to the **terrace** with views of the town and surrounding greenery. There is also a bathroom with a toilet.

Facilities of the unfurnished unit include a security entrance door, underfloor heating, large-format tiles on the terrace, an air-conditioning unit, air recovery, thermoinsulated large-format triple-glazed windows with exterior electric blinds. An intelligent home system allows you to control heating and cooling, and it has a motion and smoke detector and also functions as a video doorman. The apartment comes with a parking space and cellar at an additional fee.