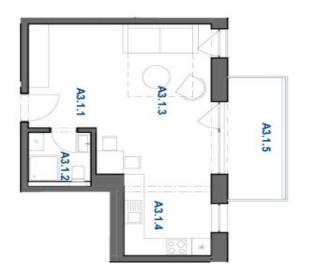

**Bratislava** +421 948 939 938 **PDF created** 03. 02. 2025, 19:47

Apartment Studio (1+kk)

34.61 m², Trnava, Hattalova

| A3.1.4                                                                                                                                                                                                                                                                                                                                                                                                                                                                                                                                                                                                                                                                                              | A3.1.4 |      | A3.1.3          | A3.1.2 | A3.1.1 | Byt A3.1 |                  |
|-----------------------------------------------------------------------------------------------------------------------------------------------------------------------------------------------------------------------------------------------------------------------------------------------------------------------------------------------------------------------------------------------------------------------------------------------------------------------------------------------------------------------------------------------------------------------------------------------------------------------------------------------------------------------------------------------------|--------|------|-----------------|--------|--------|----------|------------------|
|                                                                                                                                                                                                                                                                                                                                                                                                                                                                                                                                                                                                                                                                                                     |        |      | 3 Obývacia izba |        | Vstup  |          | Názov miestnosti |
| and the second se | 7,82   | 7,19 | 21,67           | 3,15   | 2,89   |          | Plocha (m2)      |