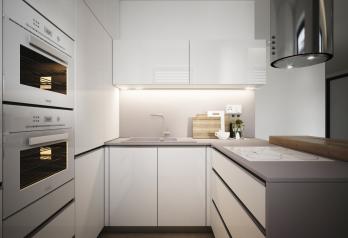

The layout consists of an open space living room with a kitchen and bedroom with access to the **terrace** with views of the town and surrounding greenery. There is also a bathroom with a toilet.

Facilities of the unfurnished unit include a security entrance door, underfloor heating, large-format tiles on the terrace, an air-conditioning unit, air recovery, thermoinsulated large-format triple-glazed windows with exterior electric blinds. An intelligent home system allows you to control heating and cooling, and it has a motion and smoke detector and also functions as a video doorman. The apartment comes with a parking space and cellar at an additional fee.