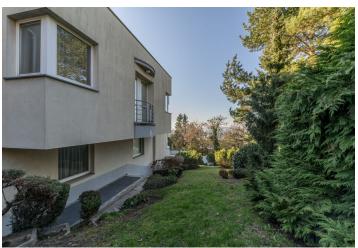

The villa is situated on a sloping plot (1,276 m²), which includes a terraced carefully maintained garden with views of the city. Its unique exterior features include a charming wine cellar set into the northern part of the property. The offer also includes a **separate two-story house** (1-bedroom layout) with a usable area of 70 m².

Parking is provided by a **double garage** and there are two additional parking spaces on the property.

Located on the border of Kramárov and Koliba, in an area providing comfortable and private urban living surrounded by greenery, but with quick access to full amenities. In the vicinity there are shops, Gaštanica Park, Mountain Park, a hospital, and schools. Great accessibility to the center of Bratislava.