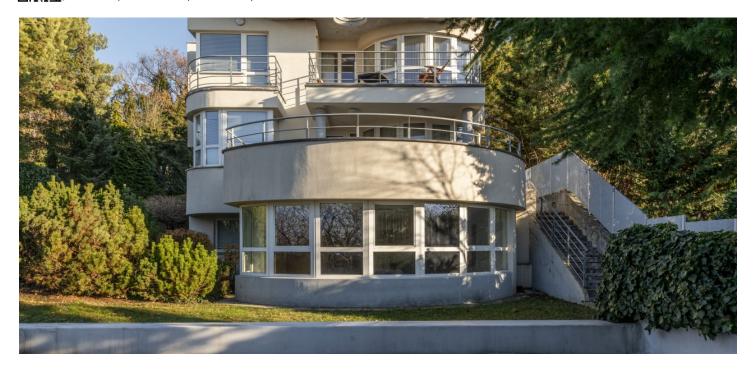

Elegant 7-bedroom villa with a private wellness spa, large garden, and panoramic views of Bratislava situated in a premium location—Bárdošova Street. This address provides future owners not only excellent accessibility to the city center, but also privacy as it's surrounded by greenery and other premium residences. Facing southwest and tasteful set into a hillside, the villa offers magnificent views of the surrounding scenery and a generous amount of natural light throughout the day.

The villa has three floors with a total usable area of 410 m<sup>2</sup>:

A basement with a wellness area with a swimming pool, infrared sauna, home gym, utility room, storage rooms, and a cozy wine bar. On the ground floor is a separate 3-bedroom apartment with a bedroom, study, spacious living room, kitchen, bathroom, and separate toilet, complemented by a south-facing terrace overlooking the garden. The 1st floor consists of a separate 4-bedroom apartment with the same layout as the ground floor, plus a generous sunny terrace, and an extra bedroom. It therefore provides perfect conditions for multi-generational living or comfortable guest accommodation.

The villa is situated on a sloping plot (1,276 m²), which includes a terraced carefully maintained garden with views of the city. Its unique exterior features include a charming wine cellar set into the northern part of the property. The offer also includes a **separate two-story house** (1-bedroom layout) with a usable area of 70 m².