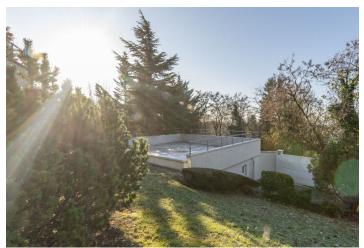

The villa is situated on a sloping plot (1,276 m²), which includes a terraced carefully maintained garden with views of the city. Its unique exterior features include a charming wine cellar set into the northern part of the property. The offer also includes a **separate two-story house** (1-bedroom layout) with a usable area of 70 m².

Parking is provided by a **double garage** and there are two additional parking spaces on the property.

Located on the border of Kramárov and Koliba, in an area providing comfortable and private urban living surrounded by greenery, but with quick access to full amenities. In the vicinity there are shops, Gaštanica Park, Mountain Park, a hospital, and schools. Great accessibility to the center of Bratislava.