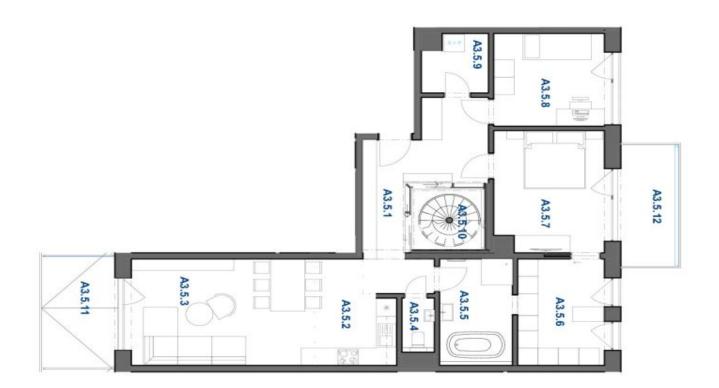

Bratislava +421 948 939 938 **PDF created** 03. 02. 2025, 19:54

Apartment Two-bedroom (3+kk)

92.19 m², Trnava, Hattalova

| A3.5.7 Spálňa<br>A3.5.8 Izba<br>A3.5.9 Techni<br>A3.5.10 Átrium<br>A3.5.11 Terasa<br>A3.5.12 Terasa | - 0                                            | -                                      |                                | 100 m 100              |              | 1    | A3.5.5 Kú | A3.5.4 Wc | A3.5.3 Obj    | A3.5.2 Kuc | A3.5.1 Ch | Byt A3.5 | :<br>0           |
|-----------------------------------------------------------------------------------------------------|------------------------------------------------|----------------------------------------|--------------------------------|------------------------|--------------|------|-----------|-----------|---------------|------------|-----------|----------|------------------|
| Satník<br>Spálňa<br>Izba<br>Technická miestnosť<br>Átrium<br>Terasa<br>Terasa                       | tník<br>álíňa<br>a<br>chnická miestnosť<br>ium | tník<br>álňa<br>a<br>dhridká miestnosť | álňa<br>a<br>chnická miestnosť | a and a second         | brík<br>álňa | bník | Kúpelňa   |           | Obývacia izba | Kuchyňa    | Chodba    |          | Názov miestnosti |
| 9,70<br>13,25<br>3,66<br>4,49<br>8,33<br>7,82                                                       | 9,70<br>13,25<br>3,66<br>4,49<br>8,33          | 9,70<br>13,25<br>10,35<br>3,66<br>4,49 | 9,70<br>13,25<br>10,35<br>3,66 | 9,70<br>13,25<br>10,35 | 9,70         | 9,70 | 7,82      | 1,62      | 19,66         | 7,47       | 14,04     |          | Plocha (m2)      |