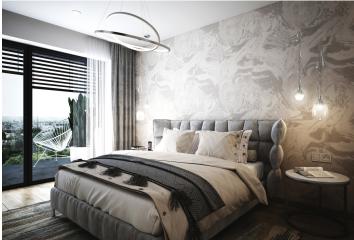

The layout consists of an open space living room with a kitchen and access to the **terrace with views** of the town and surrounding greenery. There is also a bedroom with a French window, large wardrobe, and access to the 2nd terrace, another separate room, a bathroom, a utility room, and a separate toilet. This apartment has a private entrance to the roof where you can add greenery and plants. The terrace has drip irrigation to keep it green even in the summer months and an atrium (glass pergola).

Facilities of the unfurnished unit include a security entrance door, underfloor heating, large-format tiles on the terrace, an **air-conditioning unit**, air recovery, thermoinsulated large-format triple-glazed windows with exterior electric blinds. An **intelligent home system** allows you to control heating and cooling, and it has a motion and smoke detector and also functions as a video doorman. The apartment comes with a parking space and cellar at an additional fee.