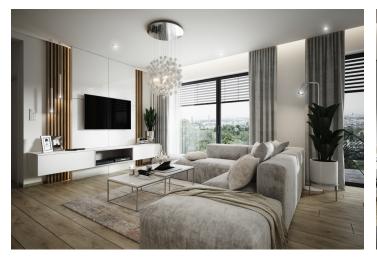

The layout consists of an open space living room with a kitchen and access to the **terrace with views** of the town and surrounding greenery. There is also a bedroom with a French window, large wardrobe, and access to the 2nd terrace, another separate room, a bathroom, a utility room, and a separate toilet. This apartment has a private entrance to the roof where you can add greenery and plants. The terrace has drip irrigation to keep it green even in the summer months and an atrium (glass pergola).

Facilities of the unfurnished unit include a security entrance door, underfloor heating, large-format tiles on the terrace, an **air-conditioning unit**, air recovery, thermoinsulated large-format triple-glazed windows with exterior electric blinds. An **intelligent home system** allows you to control heating and cooling, and it has a motion and smoke detector and also functions as a video doorman. The apartment comes with a parking space and cellar at an additional fee.