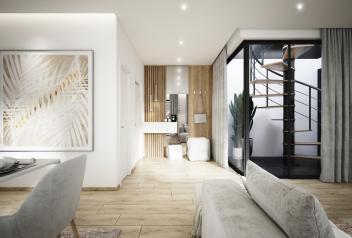

The layout consists of an open space living room with a kitchen and access to the **terrace with views** of the town and surrounding greenery. There is also a bedroom with a French window, large wardrobe, and access to the 2nd terrace, another separate room, a bathroom, a utility room, and a separate toilet. This apartment has a private entrance to the roof where you can add greenery and plants. The terrace has drip irrigation to keep it green even in the summer months and an atrium (glass pergola).

Facilities of the unfurnished unit include a security entrance door, underfloor heating, large-format tiles on the terrace, an **air-conditioning unit**, air recovery, thermoinsulated large-format triple-glazed windows with exterior electric blinds. An **intelligent home system** allows you to control heating and cooling, and it has a motion and smoke detector and also functions as a video doorman. The apartment comes with a parking space and cellar at an additional fee.