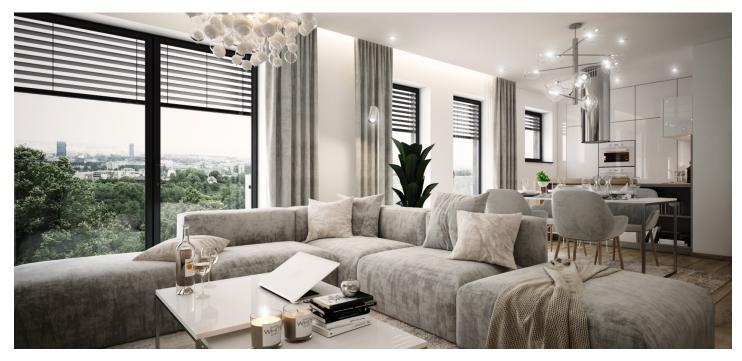

The layout consists of an open space living room with a kitchen and access to the **terrace with views** of the town and surrounding greenery. There is also a bedroom with a French window, large wardrobe, and access to the 2nd terrace, another separate room, a bathroom, a utility room, and a separate toilet. This apartment has a private entrance to the roof where you can add greenery and plants. The terrace has drip irrigation to keep it green even in the summer months and an atrium (glass pergola).

Facilities of the unfurnished unit include a security entrance door, underfloor heating, large-format tiles on the terrace, an **air-conditioning unit**, air recovery, thermoinsulated large-format triple-glazed windows with exterior electric blinds. An **intelligent home system** allows you to control heating and cooling, and it has a motion and smoke detector and also functions as a video doorman. The apartment comes with a parking space and cellar at an additional fee.