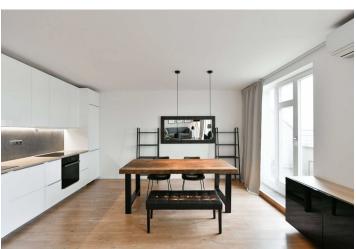

\* Area of the unit according to the Civil Code. The area consists of the sum total area of the entire unit bounded by perimeter walls.

Benefiting from 2 terraces and nice far-reaching views, this spacious fully furnished air-conditioned 2-bathroom split-level apartment is on the 6th floor of a completely renovated Functionalist building with an elevator. Located just a short walk from the busy Andel neighborhood, within walking distance of the Anděl metro station (3 minutes), tram and bus stops, the Na Knížecí Bus Station, and the Nový Smíchov shopping mall and entertainment center. Full amenities incl. a winter stadium are in close proximity, plus plenty of greenery: the Santoška Garden under the wooded Paví vrch area, the landscaped orchards on Skalka, and Mrázovka Park.

The lower level includes a bedroom, a walk-in closet/study area, a bathroom (bathtub, Japanese toilet with a remote), and an entrance hall with a built-in wardrobe. There is a terrace accessible from both the bedroom and the walk-in closet. The upper floor features a living room with a fully fitted open plan kitchen and terrace offering lovely far-reaching views of Prague, plus a second bathroom (walk-in shower, toilet).

Air-conditioning, wooden floating floors, tiles, carpet in the bedroom, central heating, washer, dryer, dishwasher, induction cooktop. A courtyard parking space is included.

Brno