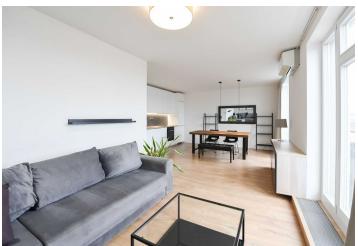

\* Area of the unit according to the Civil Code. The area consists of the sum total area of the entire unit bounded by perimeter walls.

Benefiting from 2 terraces and nice far-reaching views, this spacious fully furnished air-conditioned 2-bathroom split-level apartment is on the 6th floor of a completely renovated Functionalist building with an elevator. Located just a short walk from the busy Andel neighborhood, within walking distance of the Anděl metro station (3 minutes), tram and bus stops, the Na Knížecí Bus Station, and the Nový Smíchov shopping mall and entertainment center. Full amenities incl. a winter stadium are in close proximity, plus plenty of greenery: the Santoška Garden under the wooded Paví vrch area, the landscaped orchards on Skalka, and Mrázovka Park.

The lower level includes a bedroom, a walk-in closet/study area, a bathroom (bathtub, Japanese toilet with a remote), and an entrance hall with a built-in wardrobe. There is a terrace accessible from both the bedroom and the walk-in closet. The upper floor features a living room with a fully fitted open plan kitchen and terrace offering lovely far-reaching views of Prague, plus a second bathroom (walk-in shower, toilet).