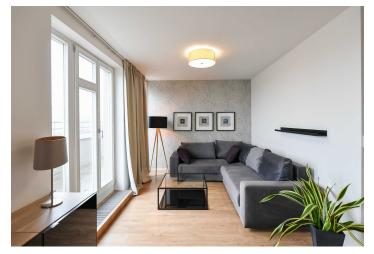

\* Area of the unit according to the Civil Code. The area consists of the sum total area of the entire unit bounded by perimeter walls.

Benefiting from 2 terraces and nice far-reaching views, this spacious fully furnished air-conditioned 2-bathroom split-level apartment is on the 6th floor of a completely renovated Functionalist building with an elevator. Located just a short walk from the busy Andel neighborhood, within walking distance of the Anděl metro station (3 minutes), tram and bus stops, the Na Knížecí Bus Station, and the Nový Smíchov shopping mall and entertainment center. Full amenities incl. a winter stadium are in close proximity, plus plenty of greenery: the Santoška Garden under the wooded Paví vrch area, the landscaped orchards on Skalka, and Mrázovka Park.

The lower level includes a bedroom, a walk-in closet/study area, a bathroom (bathtub, Japanese toilet with a remote), and an entrance hall with a built-in wardrobe. There is a terrace accessible from both the bedroom and the walk-in closet. The upper floor features a living room with a fully fitted open plan kitchen and terrace offering lovely far-reaching views of Prague, plus a second bathroom (walk-in shower, toilet).