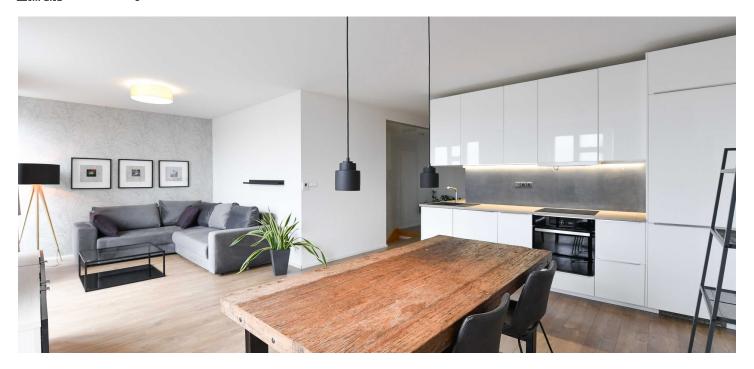

\* Area of the unit according to the Civil Code. The area consists of the sum total area of the entire unit bounded by perimeter walls.

Benefiting from 2 terraces and nice far-reaching views, this spacious fully furnished air-conditioned 2-bathroom split-level apartment is on the 6th floor of a completely renovated Functionalist building with an elevator. Located just a short walk from the busy Andel neighborhood, within walking distance of the Anděl metro station (3 minutes), tram and bus stops, the Na Knížecí Bus Station, and the Nový Smíchov shopping mall and entertainment center. Full amenities incl. a winter stadium are in close proximity, plus plenty of greenery: the Santoška Garden under the wooded Paví vrch area, the landscaped orchards on Skalka, and Mrázovka Park.

The lower level includes a bedroom, a walk-in closet/study area, a bathroom (bathtub, Japanese toilet with a remote), and an entrance hall with a built-in wardrobe. There is a terrace accessible from both the bedroom and the walk-in closet. The upper floor features a living room with a fully fitted open plan kitchen and terrace offering lovely far-reaching views of Prague, plus a second bathroom (walk-in shower, toilet).

Air-conditioning, wooden floating floors, tiles, carpet in the bedroom, central heating, washer, dryer, dishwasher, induction cooktop. A courtyard parking space is included.

Brno