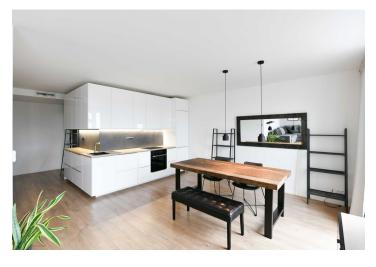

The lower level includes a bedroom, a walk-in closet/study area, a bathroom (bathtub, Japanese toilet with a remote), and an entrance hall with a built-in wardrobe. There is a terrace accessible from both the bedroom and the walk-in closet. The upper floor features a living room with a fully fitted open plan kitchen and terrace offering lovely far-reaching views of Prague, plus a second bathroom (walk-in shower, toilet).

Air-conditioning, wooden floating floors, tiles, carpet in the bedroom, central heating, washer, dryer, dishwasher, induction cooktop. A courtyard parking space is included.

Brno