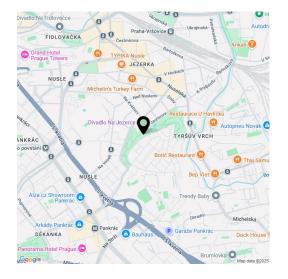

Nearby, you'll find playgrounds and grocery stores, while private and public kindergartens, elementary schools, and **a high school** are all within walking distance. The **Na Jezerce Theater** and the **municipal library** are also easily accessible on foot. A tram and bus stop is just a 4-minute walk away, and the Pankrác metro station can be reached in about 15 minutes on foot.