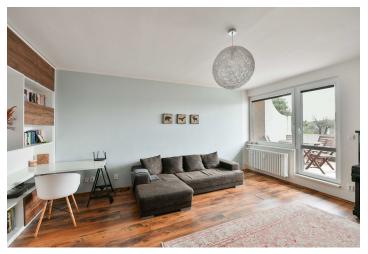

The layout includes a living room, two bedrooms, a separate kitchen with a pantry, a bathroom (with a bathtub), a toilet, and an entrance hall. The living room and one of the bedrooms, both facing **east** toward the **park**, have adjoining **terraces** with **built-in large planters** and **views of both the greenery and the city**. The second bedroom has **west-facing** windows onto **a completely quiet street**.

The building was constructed in the 1970s and is currently being gradually renovated. It features plastic windows with interior blinds, a new gas boiler room, and partial facade insulation. Future plans include replacing the **elevator** and refurbishing the terraces and common areas. The apartment was partially renovatied approximately nine years ago, including new electrical wiring, a kitchen with appliances, and built-in furniture in the rooms. However, the interior is ready for modernization. The unit comes with **two storage rooms** on the same floor and **a spacious cellar.** The building also offers a pram/drying room.