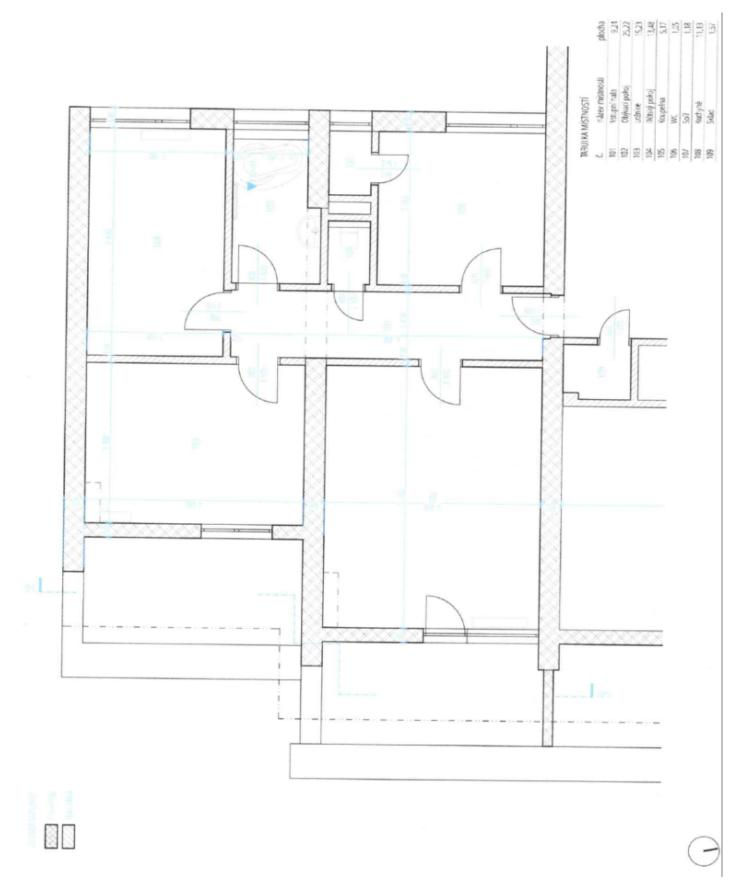

The layout includes a living room, two bedrooms, a separate kitchen with a pantry, a bathroom (with a bathtub), a toilet, and an entrance hall. The living room and one of the bedrooms, both facing **east** toward the **park**, have adjoining **terraces** with **built-in large planters** and **views of both the greenery and the city**. The second bedroom has **west-facing** windows onto **a completely quiet street**.

Floor area 83.1 m², terraces 2×10 m², cellar 3.6 m².

Svoboda & Williams s.r.o. info@svoboda-williams.com www.svoboda-williams.com **Prague** +420 257 328 281 +420 724 551 238 Brno +420 543 250 711 +420 724 551 238