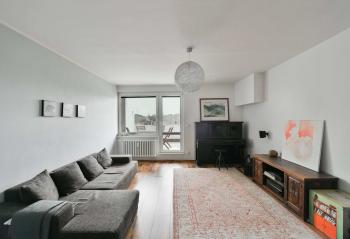

The layout includes a living room, two bedrooms, a separate kitchen with a pantry, a bathroom (with a bathtub), a toilet, and an entrance hall. The living room and one of the bedrooms, both facing **east** toward the **park**, have adjoining **terraces** with **built-in large planters** and **views of both the greenery and the city**. The second bedroom has **west-facing** windows onto **a completely quiet street**.

The building was constructed in the 1970s and is currently being gradually renovated. It features plastic windows with interior blinds, a new gas boiler room, and partial facade insulation. Future plans include replacing the **elevator** and refurbishing the terraces and common areas. The apartment was partially renovatied approximately nine years ago, including new electrical wiring, a kitchen with appliances, and built-in furniture in the rooms. However, the interior is ready for modernization. The unit comes with **two storage rooms** on the same floor and **a spacious cellar.** The building also offers a pram/drying room.