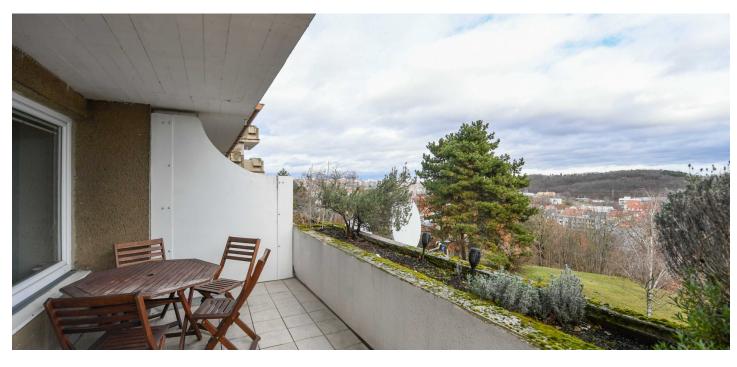

\* Area of the unit according to the Civil Code. The area consists of the sum total area of the entire unit bounded by perimeter walls.

This apartment with two terraces offering beautiful panoramic views is situated on the 3rd floor of a terraced building on a well-connected yet quiet side street on the border of the Michle and Nusle districts. The property is located right next to Jezerka Park, with direct rear access from the building.

The layout includes a living room, two bedrooms, a separate kitchen with a pantry, a bathroom (with a bathtub), a toilet, and an entrance hall. The living room and one of the bedrooms, both facing **east** toward the **park**, have adjoining **terraces** with **built-in large planters** and **views of both the greenery and the city**. The second bedroom has **west-facing** windows onto **a completely quiet street**.

Floor area 83.1 m², terraces 2×10 m², cellar 3.6 m².

Svoboda & Williams s.r.o. info@svoboda-williams.com www.svoboda-williams.com **Prague** +420 257 328 281 +420 724 551 238 Brno +420 543 250 711 +420 724 551 238