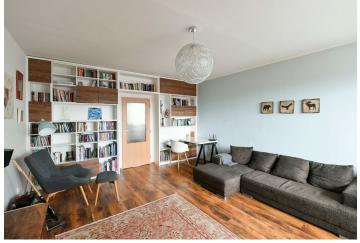

The layout includes a living room, two bedrooms, a separate kitchen with a pantry, a bathroom (with a bathtub), a toilet, and an entrance hall. The living room and one of the bedrooms, both facing **east** toward the **park**, have adjoining **terraces** with **built-in large planters** and **views of both the greenery and the city**. The second bedroom has **west-facing** windows onto **a completely quiet street**.

The building was constructed in the 1970s and is currently being gradually renovated. It features plastic windows with interior blinds, a new gas boiler room, and partial facade insulation. Future plans include replacing the **elevator** and refurbishing the terraces and common areas. The apartment was partially renovatied approximately nine years ago, including new electrical wiring, a kitchen with appliances, and built-in furniture in the rooms. However, the interior is ready for modernization. The unit comes with **two storage rooms** on the same floor and **a spacious cellar.** The building also offers a pram/drying room.