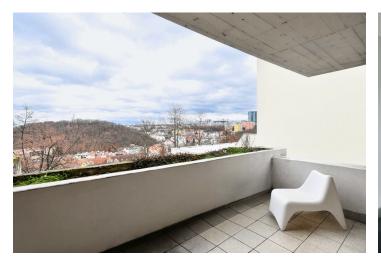

\* Area of the unit according to the Civil Code. The area consists of the sum total area of the entire unit bounded by perimeter walls.

This apartment with two terraces offering beautiful panoramic views is situated on the 3rd floor of a terraced building on a well-connected yet quiet side street on the border of the Michle and Nusle districts. The property is located right next to Jezerka Park, with direct rear access from the building.

The layout includes a living room, two bedrooms, a separate kitchen with a pantry, a bathroom (with a bathtub), a toilet, and an entrance hall. The living room and one of the bedrooms, both facing **east** toward the **park**, have adjoining **terraces** with **built-in large planters** and **views of both the greenery and the city**. The second bedroom has **west-facing** windows onto **a completely quiet street**.

Floor area 83.1 m², terraces 2×10 m², cellar 3.6 m².

Svoboda & Williams s.r.o. info@svoboda-williams.com www.svoboda-williams.com **Prague** +420 257 328 281 +420 724 551 238 Brno +420 543 250 711 +420 724 551 238