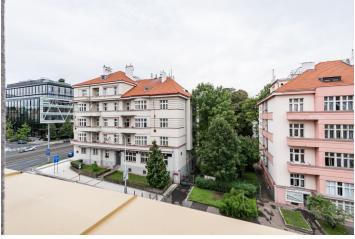

\* Area of the unit according to the Civil Code. The area consists of the sum total area of the entire unit bounded by perimeter walls.

This stylishly furnished apartment is located on the 3rd floor of an apartment building, in which a boutique residential project in a 1930s style was created thanks to a recent sensitive reconstruction. A unique location near Vítězné Square and a university campus, just a few steps from a metro station and tram stop.

The layout consists of a living room with a kitchen, 1 bedroom, a bathroom (with a shower and toilet), and a hallway.

The west-facing apartment has just been renovated. The ceiling height is 3 m. The kitchen, custom-made by a carpenter, is equipped with a granite worktop, a **Franke** sink, and top-of-the-line appliances: a refrigerator, an induction hob and a **Bosch** dishwasher, an **AEG** oven, and an **Electrolux** hood. The building was completely renovated in 2021-2024. The apartment comes with a **cella**r. A **laundry room** and a **beautiful, quiet garden** are available to residents.