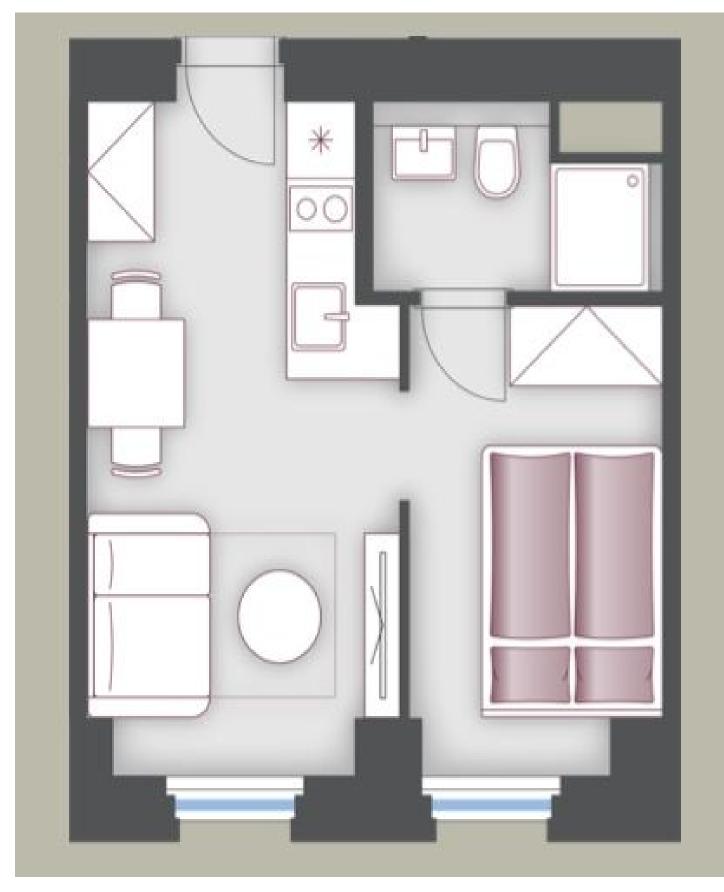

The layout consists of a living room with a kitchen, 1 bedroom, a bathroom (with a shower and toilet), and a hallway.

The west-facing apartment has just been renovated. The ceiling height is 3 m. The kitchen, custom-made by a carpenter, is equipped with a granite worktop, a **Franke** sink, and top-of-the-line appliances: a refrigerator, an induction hob and a **Bosch** dishwasher, an **AEG** oven, and an **Electrolux** hood. The building was completely renovated in 2021-2024. The apartment comes with a **cella**r. A **laundry room** and a **beautiful, quiet garden** are available to residents.

Floor area 26.6 m², basement 1.3 m². Approved as an accommodation unit.

Financing for the unit has already been arranged at 4.69%, including an appraisal confirming the offer price.

**Prague** +420 257 328 281 +420 724 551 238 Brno +420 543 250 711 +420 724 551 238