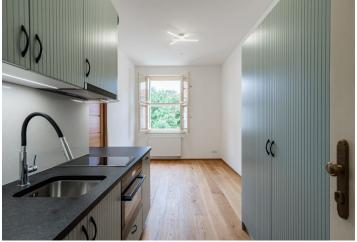

The layout consists of a living room with a kitchen, 1 bedroom, a bathroom (with a shower and toilet), and a hallway.

The west-facing apartment has just been renovated. The ceiling height is 3 m. The kitchen, custom-made by a carpenter, is equipped with a granite worktop, a **Franke** sink, and top-of-the-line appliances: a refrigerator, an induction hob and a **Bosch** dishwasher, an **AEG** oven, and an **Electrolux** hood. The building was completely renovated in 2021-2024. The apartment comes with a **cella**r. A **laundry room** and a **beautiful, quiet garden** are available to residents.