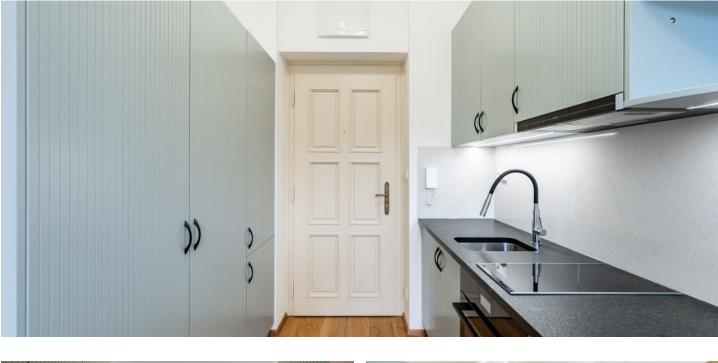

The layout consists of a living room with a kitchen, 1 bedroom, a bathroom (with a shower and toilet), and a hallway.

The west-facing apartment has just been renovated. The ceiling height is 3 m. The kitchen, custom-made by a carpenter, is equipped with a granite worktop, a **Franke** sink, and top-of-the-line appliances: a refrigerator, an induction hob and a **Bosch** dishwasher, an **AEG** oven, and an **Electrolux** hood. The building was completely renovated in 2021-2024. The apartment comes with a **cella**r. A **laundry room** and a **beautiful, quiet garden** are available to residents.