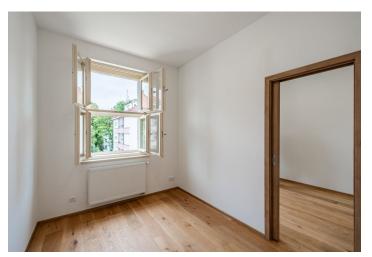

The layout consists of a living room with a kitchen, 1 bedroom, a bathroom (with a shower and toilet), and a hallway.

The west-facing apartment has just been renovated. The ceiling height is 3 m. The kitchen, custom-made by a carpenter, is equipped with a granite worktop, a **Franke** sink, and top-of-the-line appliances: a refrigerator, an induction hob and a **Bosch** dishwasher, an **AEG** oven, and an **Electrolux** hood. The building was completely renovated in 2021-2024. The apartment comes with a **cella**r. A **laundry room** and a **beautiful, quiet garden** are available to residents.