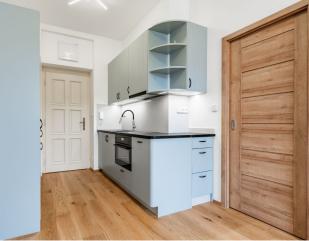

The layout consists of a living room with a kitchen, 1 bedroom, a bathroom (with a shower and toilet), and a hallway.

The west-facing apartment has just been renovated. The ceiling height is 3 m. The kitchen, custom-made by a carpenter, is equipped with a granite worktop, a **Franke** sink, and top-of-the-line appliances: a refrigerator, an induction hob and a **Bosch** dishwasher, an **AEG** oven, and an **Electrolux** hood. The building was completely renovated in 2021-2024. The apartment comes with a **cella**r. A **laundry room** and a **beautiful, quiet garden** are available to residents.