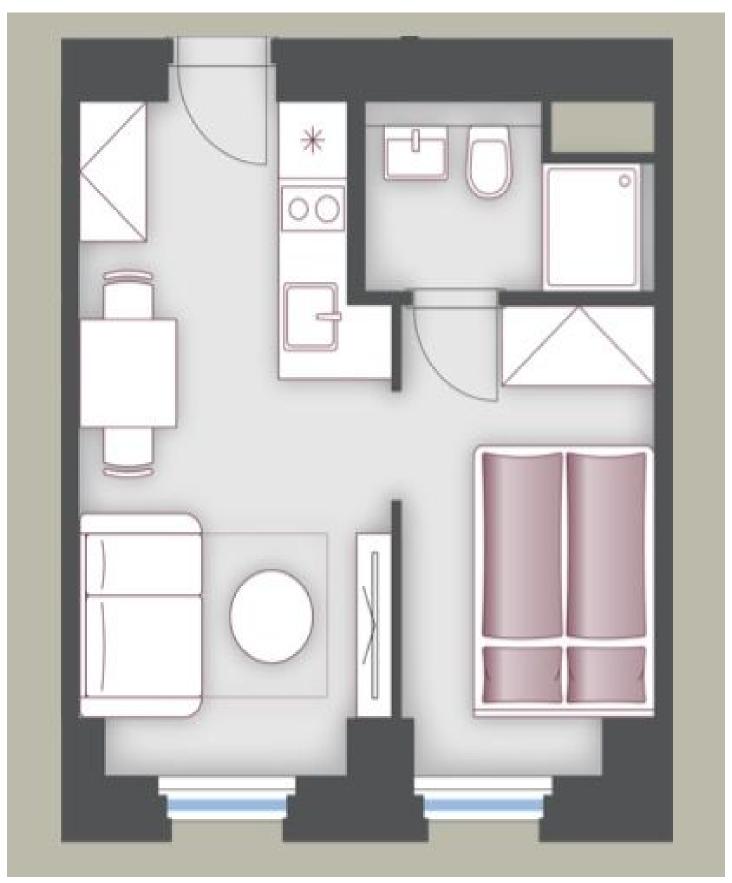

The layout consists of a living room with a kitchen, 1 bedroom, a bathroom (with a shower and toilet), and a hallway.

The west-facing apartment has just been renovated and is **fully furnished**. The ceiling height is 3 m. The kitchen, custom-made by a carpenter, is equipped with a **Technistone** hardened artificial stone worktop, a **Franke** sink, and top-of-the-line appliances: a refrigerator, an induction hob and a Bosch dishwasher, an **AEG** oven, and an **Electrolux** hood. The building was completely renovated in 2021-2024. The apartment comes with a cellar. A **laundry room** and a **beautiful**, **quiet garden** are available to residents.

Floor area 27.9 m², basement 1.3 m². Approved as an accommodation unit.

Financing for the unit has already been arranged at 4.69%, including an appraisal confirming the offer price.

€ 270 680 | CZK 6 790 000