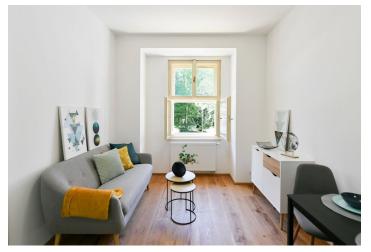

The layout consists of a living room with a kitchen, 1 bedroom, a bathroom (with a shower and toilet), and a hallway.

The west-facing apartment has just been renovated and is **fully furnished**. The ceiling height is 3 m. The kitchen, custom-made by a carpenter, is equipped with a **Technistone** hardened artificial stone worktop, a **Franke** sink, and top-of-the-line appliances: a refrigerator, an induction hob and a Bosch dishwasher, an **AEG** oven, and an **Electrolux** hood. The building was completely renovated in 2021-2024. The apartment comes with a cellar. A **laundry room** and a **beautiful**, **quiet garden** are available to residents.