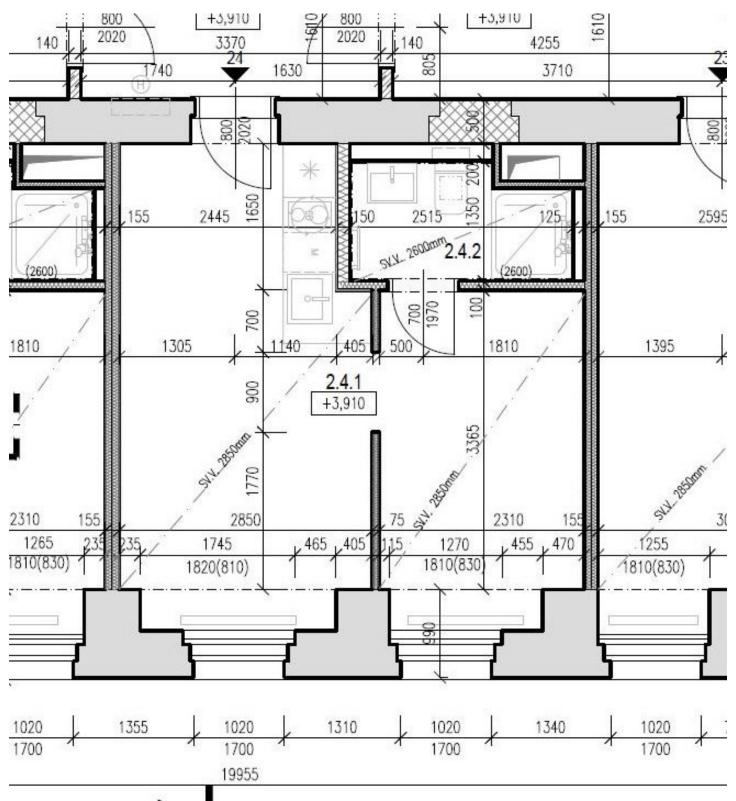

Floor area 27.9 m², basement 1.3 m². Approved as an accommodation unit.

Financing for the unit has already been arranged at 4.69%, including an appraisal confirming the offer price.

€ 270 680 | CZK 6 790 000