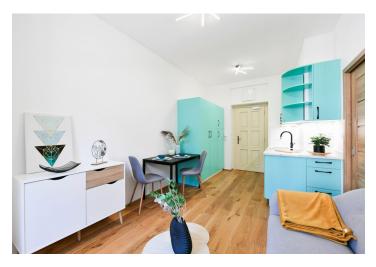

The layout consists of a living room with a kitchen, 1 bedroom, a bathroom (with a shower and toilet), and a hallway.

The west-facing apartment has just been renovated and is **fully furnished**. The ceiling height is 3 m. The kitchen, custom-made by a carpenter, is equipped with a **Technistone** hardened artificial stone worktop, a **Franke** sink, and top-of-the-line appliances: a refrigerator, an induction hob and a Bosch dishwasher, an **AEG** oven, and an **Electrolux** hood. The building was completely renovated in 2021-2024. The apartment comes with a cellar. A **laundry room** and a **beautiful**, **quiet garden** are available to residents.