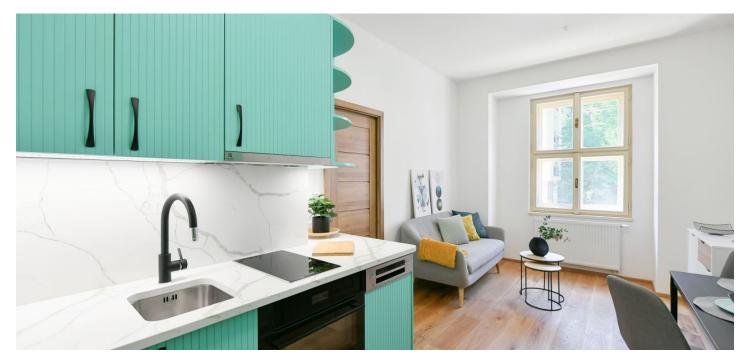

The layout consists of a living room with a kitchen, 1 bedroom, a bathroom (with a shower and toilet), and a hallway.

The west-facing apartment has just been renovated and is **fully furnished**. The ceiling height is 3 m. The kitchen, custom-made by a carpenter, is equipped with a **Technistone** hardened artificial stone worktop, a **Franke** sink, and top-of-the-line appliances: a refrigerator, an induction hob and a Bosch dishwasher, an **AEG** oven, and an **Electrolux** hood. The building was completely renovated in 2021-2024. The apartment comes with a cellar. A **laundry room** and a **beautiful**, **quiet garden** are available to residents.