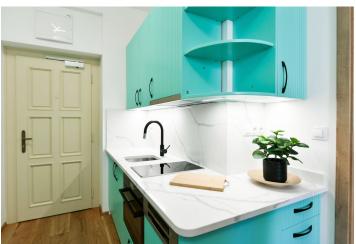

The layout consists of a living room with a kitchen, 1 bedroom, a bathroom (with a shower and toilet), and a hallway.

The west-facing apartment has just been renovated and is **fully furnished**. The ceiling height is 3 m. The kitchen, custom-made by a carpenter, is equipped with a **Technistone** hardened artificial stone worktop, a **Franke** sink, and top-of-the-line appliances: a refrigerator, an induction hob and a Bosch dishwasher, an **AEG** oven, and an **Electrolux** hood. The building was completely renovated in 2021-2024. The apartment comes with a cellar. A **laundry room** and a **beautiful**, **quiet garden** are available to residents.