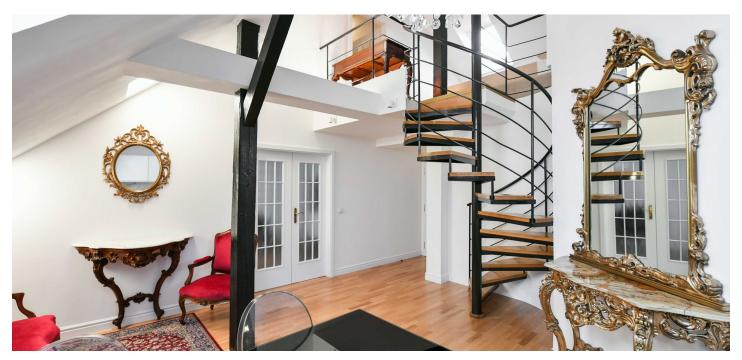

\* Area of the unit according to the Civil Code. The area consists of the sum total area of the entire unit bounded by perimeter walls.

This meticulously renovated, air-conditioned duplex apartment is situated in an attic extension of a historic building with an elevator located in an attractive area on the outskirts of the city center, in the elegant Vinohrady district, near Riegrovy Sady Park.

The layout on the entrance level (5th floor) offers an open-concept living room with a kitchen and dining area, a bedroom, a bathroom, and a hallway. On the gallery level, there is a bedroom with **a walk-in closet**.

Floors are made of Baltic oak; new Velux roof windows (replaced in 2022) have day and night blinds, remote control, solar power, and sensors for automatic closing in case of rain. The kitchen is fully equipped with Bosch and Electrolux appliances, and sanitary ware is by the Laufen brand. Heating is provided by a gas boiler shared by all apartments on the same floor, with additional heating available through air-conditioning. Sanitary ware is by Steinberg; washer and dryer from LG. The interior is adorned with high-quality furniture and accessories from England, France, and Germany, including Kartell chairs, side tables made of white Carrara marble and onyx, Kare beds, and a gilded mirror. This furnishing can be left in the apartment upon agreement. The apartment is secured by a security system, a video intercom, and fire-resistant security entrance doors.