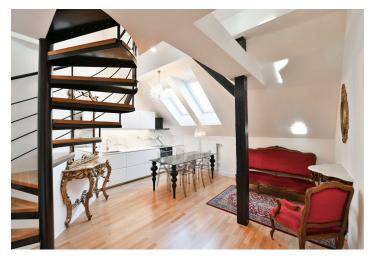

The layout on the entrance level (5th floor) offers an open-concept living room with a kitchen and dining area, a bedroom, a bathroom, and a hallway. On the gallery level, there is a bedroom with **a walk-in closet**.

Floors are made of Baltic oak; new Velux roof windows (replaced in 2022) have day and night blinds, remote control, solar power, and sensors for automatic closing in case of rain. The kitchen is fully equipped with Bosch and Electrolux appliances, and sanitary ware is by the Laufen brand. Heating is provided by a gas boiler shared by all apartments on the same floor, with additional heating available through air-conditioning. Sanitary ware is by Steinberg; washer and dryer from LG. The interior is adorned with high-quality furniture and accessories from England, France, and Germany, including Kartell chairs, side tables made of white Carrara marble and onyx, Kare beds, and a gilded mirror. This furnishing can be left in the apartment upon agreement. The apartment is secured by a security system, a video intercom, and fire-resistant security entrance doors.