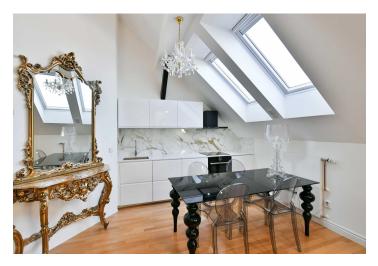

The layout on the entrance level (5th floor) offers an open-concept living room with a kitchen and dining area, a bedroom, a bathroom, and a hallway. On the gallery level, there is a bedroom with **a walk-in closet**.

Floors are made of Baltic oak; new Velux roof windows (replaced in 2022) have day and night blinds, remote control, solar power, and sensors for automatic closing in case of rain. The kitchen is fully equipped with Bosch and Electrolux appliances, and sanitary ware is by the Laufen brand. Heating is provided by a gas boiler shared by all apartments on the same floor, with additional heating available through air-conditioning. Sanitary ware is by Steinberg; washer and dryer from LG. The interior is adorned with high-quality furniture and accessories from England, France, and Germany, including Kartell chairs, side tables made of white Carrara marble and onyx, Kare beds, and a gilded mirror. This furnishing can be left in the apartment upon agreement. The apartment is secured by a security system, a video intercom, and fire-resistant security entrance doors.