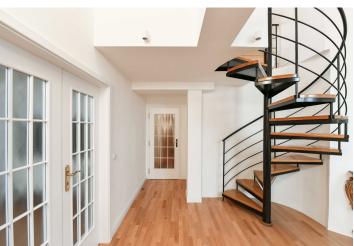

\* Area of the unit according to the Civil Code. The area consists of the sum total area of the entire unit bounded by perimeter walls.

This meticulously renovated, air-conditioned duplex apartment is situated in an attic extension of a historic building with an elevator located in an attractive area on the outskirts of the city center, in the elegant Vinohrady district, near Riegrovy Sady Park.

The layout on the entrance level (5th floor) offers an open-concept living room with a kitchen and dining area, a bedroom, a bathroom, and a hallway. On the gallery level, there is a bedroom with **a walk-in closet**.

Floors are made of Baltic oak; new Velux roof windows (replaced in 2022) have day and night blinds, remote control, solar power, and sensors for automatic closing in case of rain. The kitchen is fully equipped with Bosch and Electrolux appliances, and sanitary ware is by the Laufen brand. Heating is provided by a gas boiler shared by all apartments on the same floor, with additional heating available through air-conditioning. Sanitary ware is by Steinberg; washer and dryer from LG. The interior is adorned with high-quality furniture and accessories from England, France, and Germany, including Kartell chairs, side tables made of white Carrara marble and onyx, Kare beds, and a gilded mirror. This furnishing can be left in the apartment upon agreement. The apartment is secured by a security system, a video intercom, and fire-resistant security entrance doors.