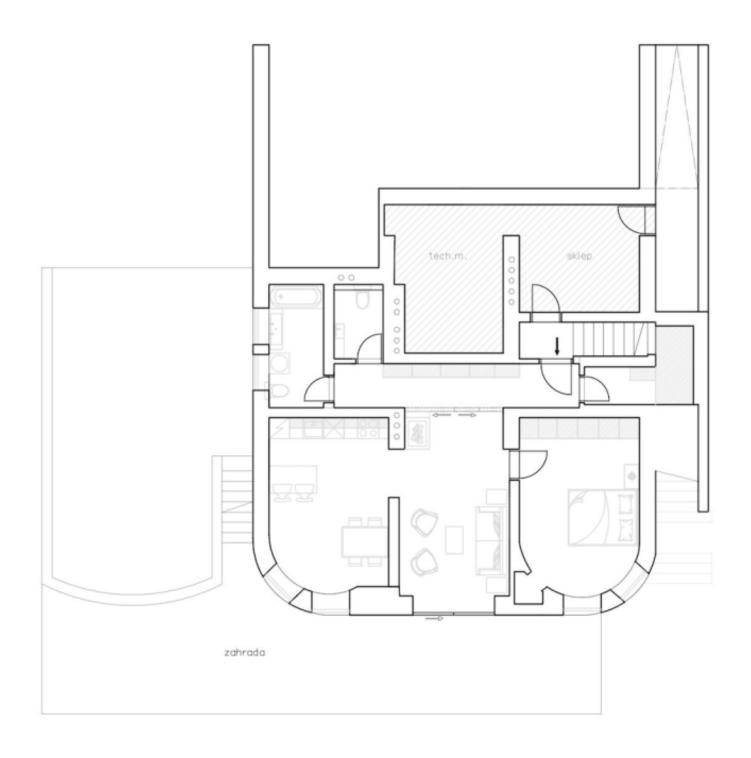

The southeast-facing apartment located on the ground floor consists of a walk-through living room, a kitchen with a dining area, a bedroom, a bathroom, a separate toilet, and an entrance hall. The living room has direct access to the over **one hundred-meter front garden**.

Floor area 82.4 m<sup>2</sup>, front garden 116 m<sup>2</sup>.

The planned completion date is the end of 2025.