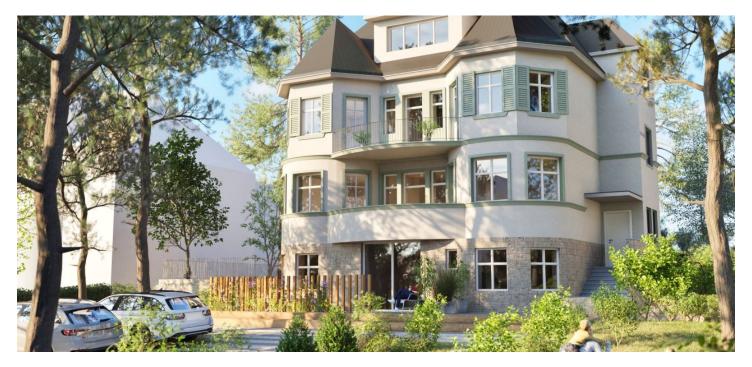

\* Area of the unit according to the Civil Code. The area consists of the sum total area of the entire unit bounded by perimeter walls.

This holiday apartment with a front garden is located in the completely renovated Villa Christianne from the 1930s, which is located in the original spa town of Staré Splavy by Lake Mácha, less than an hour's drive from Prague.

The villa designed in 1929 will retain its original architectural style during the complete reconstruction and at the same time acquire contemporary comforts. The apartment is equipped with underfloor heating and a fireplace. The interior will be handed over in a shell & core condition; full completion is possible at an additional fee. The apartment includes 1 outdoor parking space with a preparation for an electric vehicle charger, and apartment owners will have access to a shared garden with a sauna, fire pit, outdoor kitchen, and ornamental pond.

The boutique project is set in a picturesque town and is located just a few minutes' walk from **Lake Mácha**. The place offers many opportunities for **sports** and **relaxation**—there is a yacht club, tennis and golf club, a water park, and several sandy beaches nearby, as well as restaurants and a grocery store in the vicinity of the residence. Staré Splavy has bus and train connections to the surrounding towns; the drive from the outskirts of Prague takes less than an hour.