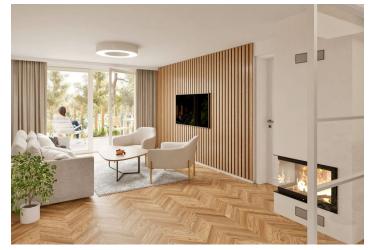

The southeast-facing apartment located on the ground floor consists of a walk-through living room, a kitchen with a dining area, a bedroom, a bathroom, a separate toilet, and an entrance hall. The living room has direct access to the over **one hundred-meter front garden**.

The villa designed in 1929 will retain its original architectural style during the complete reconstruction and at the same time acquire contemporary comforts. The apartment is equipped with underfloor heating and a fireplace. The interior will be handed over in a shell & core condition; full completion is possible at an additional fee. The apartment includes 1 outdoor parking space with a preparation for an electric vehicle charger, and apartment owners will have access to a shared garden with a sauna, fire pit, outdoor kitchen, and ornamental pond.