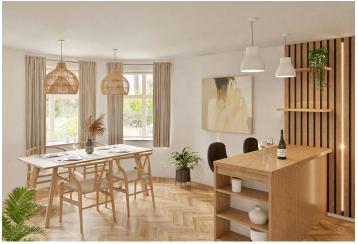

The southeast-facing apartment located on the ground floor consists of a walk-through living room, a kitchen with a dining area, a bedroom, a bathroom, a separate toilet, and an entrance hall. The living room has direct access to the over **one hundred-meter front garden**.

The villa designed in 1929 will retain its original architectural style during the complete reconstruction and at the same time acquire contemporary comforts. The apartment is equipped with underfloor heating and a fireplace. The interior will be handed over in a shell & core condition; full completion is possible at an additional fee. The apartment includes 1 outdoor parking space with a preparation for an electric vehicle charger, and apartment owners will have access to a shared garden with a sauna, fire pit, outdoor kitchen, and ornamental pond.