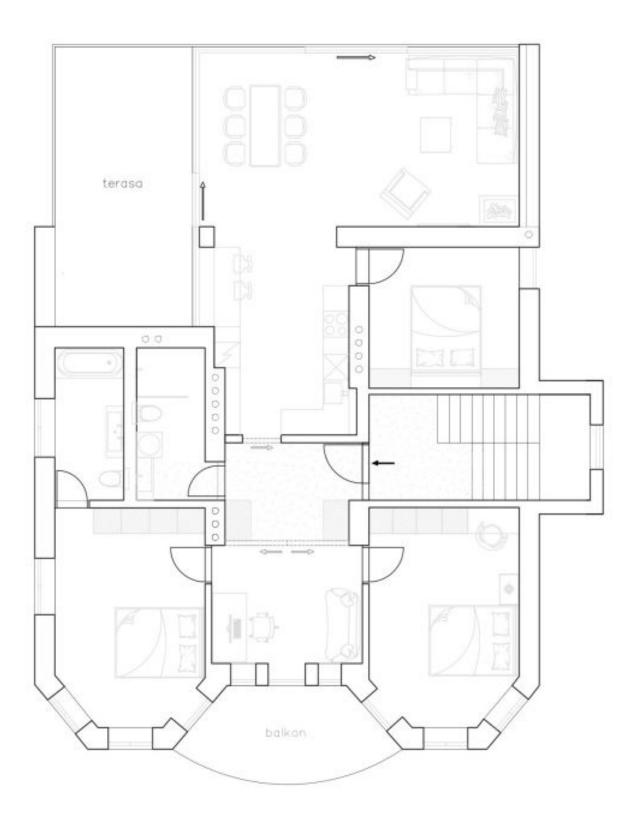

#### Apartment Four-bedroom (5+kk)

€ 474 387 | CZK 11 900 000

129.5 m², Česká Lípa, Staré Splavy, Přemyslovská

| Total area  | 160 m²                  |
|-------------|-------------------------|
| Floor area* | 130 m²                  |
| Balcony     | 9 m²                    |
| Terrace     | 21 m²                   |
| Parking     | 1 outdoor parking space |
| Cellar      | _                       |
|             |                         |
| PENB        | G                       |

The apartment, located on the 2nd floor, consists of a living room with an adjoining kitchen, dining room, and **southwest-facing terrace**, a bedroom with an en-suite bathroom, 2 more bedrooms, a study, a main bathroom, and a hallway. Two bedrooms have access to **a southeast-facing balcony** and the terrace provides **beautiful views** of the **setting sun**, whose rays pass through **tall pine trees**.

Floor area 129.5 m², terrace 21 m², balcony 9 m².

The planned completion date is the end of 2025.

Svoboda & Williams s.r.o. info@svoboda-williams.com www.svoboda-williams.com **Prague** +420 257 328 281 +420 724 551 238 Brno +420 543 250 711 +420 724 551 238