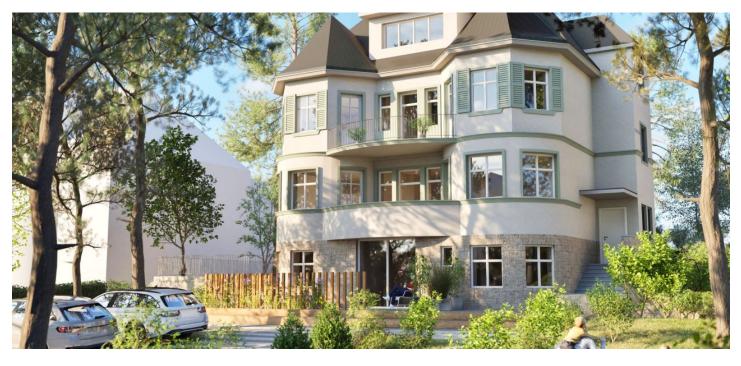

\* Area of the unit according to the Civil Code. The area consists of the sum total area of the entire unit bounded by perimeter walls.

This generously apportioned apartment with two bay windows, a terrace, and a balcony is part of the stylish Villa Christianne from the 1930s. This completely reconstructed residence with a garden is located in the original spa town of Staré Splavy by Lake Mácha, less than an hour's drive from Prague.

Designed in **1929**, the villa will retain its **original architectural style** while acquiring **contemporary comforts**. The boutique project divided the villa into 4 separate comfortable apartments with a **common garden**. All apartments are equipped with **underfloor heating** and a **fireplace**. The interior will be handed over in a **shell & core** condition; completion is possible at an extra cost. Each apartment comes with **1 outdoor parking space** with a preparation for an **electric car charger** and apartment owners will have access to a **common garden** with a **sauna**, **fire pit**, **outdoor kitchen** , and **ornamental pond**.