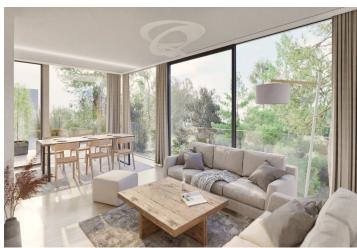

The apartment, located on the 2nd floor, consists of a living room with an adjoining kitchen, dining room, and **southwest-facing terrace**, a bedroom with an en-suite bathroom, 2 more bedrooms, a study, a main bathroom, and a hallway. Two bedrooms have access to **a southeast-facing balcony** and the terrace provides **beautiful views** of the **setting sun**, whose rays pass through **tall pine trees**.