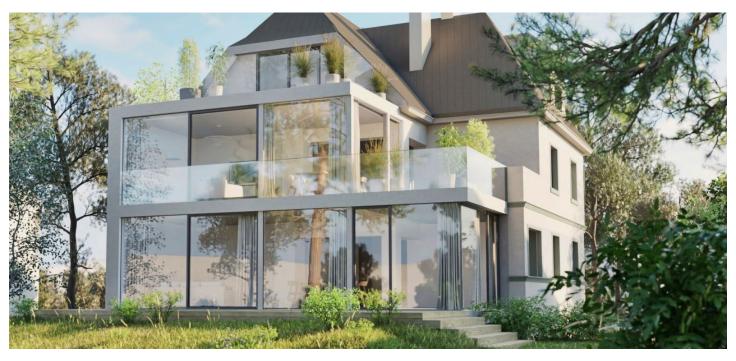

The apartment, located on the 3rd floor, consists of a living room with an adjoining kitchen, dining room, and **west-facing terrace**, as well as 2 **bay-window bedrooms**, a study, a bathroom, a separate toilet, a hallway, and a gallery. The terrace offers **impressive views** of the **evening rays** passing through **tall pine trees**.

The villa, designed in 1929, will retain its **original architectural style** during the complete reconstruction and at the same time **acquire modern comforts**. The boutique project divided the villa into 4 separate comfortable apartments with **a shared garden**. All apartments are equipped with **underfloor heating and a fireplace.** The interior will be handed over in a **shell & core** condition; completion is possible at an additional fee. Each apartment has **1 outdoor parking space** with a preparation for an **electric vehicle charger**, and apartment owners will have access to **a shared garden** with **a sauna**, **fire pit**, **outdoor kitchen**, **and ornamental pond**.