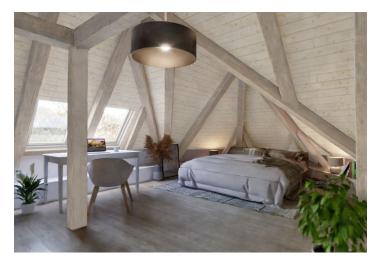

The apartment, located on the 3rd floor, consists of a living room with an adjoining kitchen, dining room, and **west-facing terrace**, as well as 2 **bay-window bedrooms**, a study, a bathroom, a separate toilet, a hallway, and a gallery. The terrace offers **impressive views** of the **evening rays** passing through **tall pine trees**.