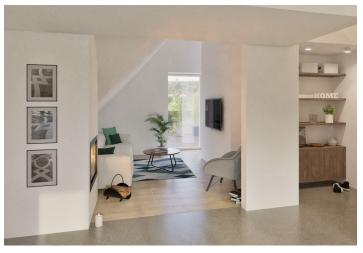

The apartment, located on the 3rd floor, consists of a living room with an adjoining kitchen, dining room, and **west-facing terrace**, as well as 2 **bay-window bedrooms**, a study, a bathroom, a separate toilet, a hallway, and a gallery. The terrace offers **impressive views** of the **evening rays** passing through **tall pine trees**.

The villa, designed in 1929, will retain its **original architectural style** during the complete reconstruction and at the same time **acquire modern comforts**. The boutique project divided the villa into 4 separate comfortable apartments with **a shared garden**. All apartments are equipped with **underfloor heating and a fireplace.** The interior will be handed over in a **shell & core** condition; completion is possible at an additional fee. Each apartment has **1 outdoor parking space** with a preparation for an **electric vehicle charger**, and apartment owners will have access to **a shared garden** with **a sauna**, **fire pit**, **outdoor kitchen**, **and ornamental pond**.