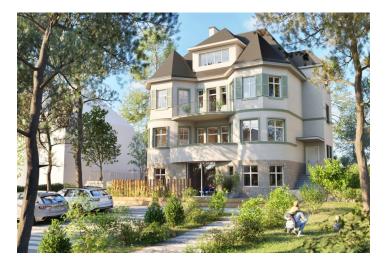

\* Area of the unit according to the Civil Code. The area consists of the sum total area of the entire unit bounded by perimeter walls.

This attic apartment with a terrace facing the garden is part of the Villa Christianne, built in the 1930s. This completely renovated residence with a garden is located in the original spa town of Staré Splavy by Lake Mácha, less than an hour's drive from Prague.

The villa, designed in 1929, will retain its **original architectural style** during the complete reconstruction and at the same time **acquire modern comforts**. The boutique project divided the villa into 4 separate comfortable apartments with **a shared garden**. All apartments are equipped with **underfloor heating and a fireplace.** The interior will be handed over in a **shell & core** condition; completion is possible at an additional fee. Each apartment has **1 outdoor parking space** with a preparation for an **electric vehicle charger**, and apartment owners will have access to **a shared garden** with **a sauna**, **fire pit**, **outdoor kitchen**, **and ornamental pond**.