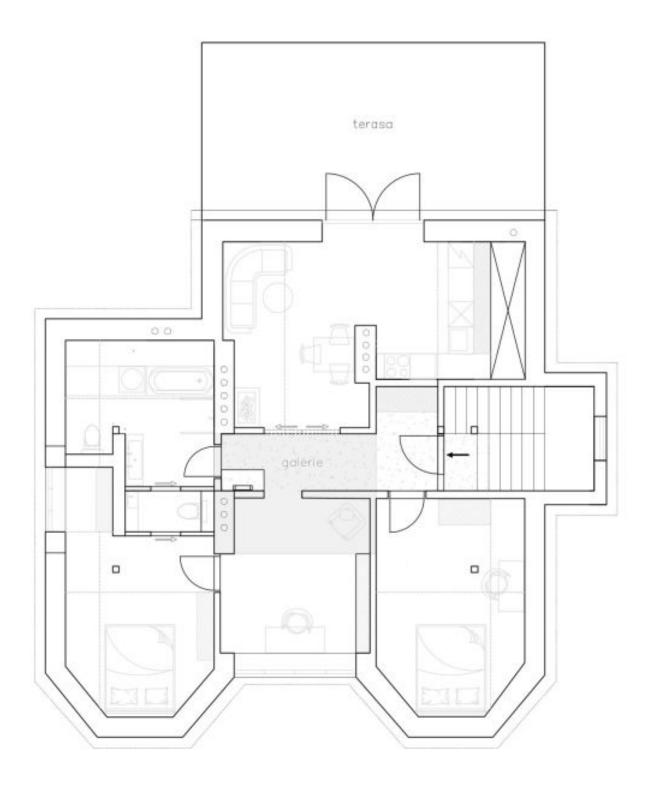

The apartment, located on the 3rd floor, consists of a living room with an adjoining kitchen, dining room, and **west-facing terrace**, as well as 2 **bay-window bedrooms**, a study, a bathroom, a separate toilet, a hallway, and a gallery. The terrace offers **impressive views** of the **evening rays** passing through **tall pine trees**.

Floor area 106.5 m², terrace 32 m².

The planned completion date is the end of 2025.

Svoboda & Williams s.r.o. info@svoboda-williams.com www.svoboda-williams.com **Prague** +420 257 328 281 +420 724 551 238 Brno +420 543 250 711 +420 724 551 238