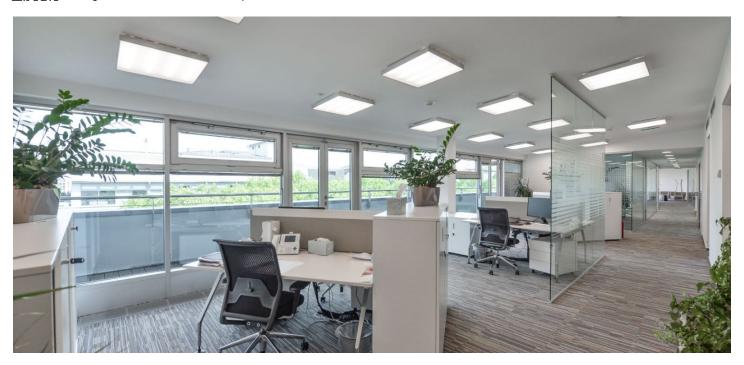

### € 23.50 / m<sup>2</sup> I CZK 592 / m<sup>2</sup>

Office space for lease on the 4th floor located in the administrative building. It also comprises an element of retail and leisure space including restaurants, cinema and luxury apartments. At the center of the development is a peaceful landscaped courtyard that provides a unique campus environment. 7 floors, typical floor space 900 m².

#### **Features and Services:**

Raised floors

Carpets

Suspended ceilings

Openable windows

2-pipe fan-coil system

Magnetic card entrance system

Kitchenette