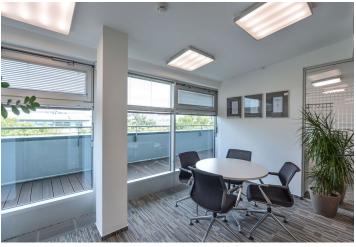

### € 23.50 / m<sup>2</sup> I CZK 592 / m<sup>2</sup>

Office space for lease on the 4th floor located in the administrative building. It also comprises an element of retail and leisure space including restaurants, cinema and luxury apartments. At the center of the development is a peaceful landscaped courtyard that provides a unique campus environment. 7 floors, typical floor space 900 m².

#### **Features and Services:**

Raised floors

Carpets

Suspended ceilings

Openable windows

2-pipe fan-coil system

Magnetic card entrance system

Kitchenette