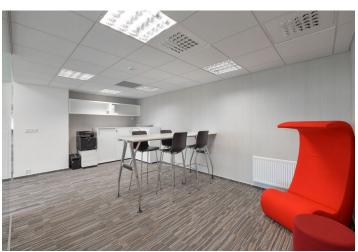

### € 23.50 / m<sup>2</sup> I CZK 592 / m<sup>2</sup>

Office space for lease on the 4th floor located in the administrative building. It also comprises an element of retail and leisure space including restaurants, cinema and luxury apartments. At the center of the development is a peaceful landscaped courtyard that provides a unique campus environment. 7 floors, typical floor space 900 m².

#### **Features and Services:**

Raised floors

Carpets

Suspended ceilings

Openable windows

2-pipe fan-coil system

Magnetic card entrance system

Kitchenette