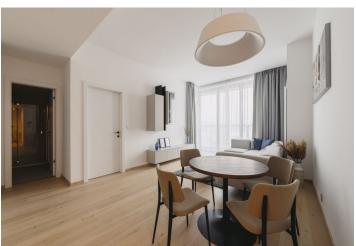

\* Area of the unit according to the Civil Code. The area consists of the sum total area of the entire unit bounded by perimeter walls.

This fully furnished 1-bedroom apartment with a loggia is on the 36th floor of the Eurovea Tower, which offers an innovative design with glass facades, harmoniously blending in with the environment. The ultimate in comfortable living right on the Danube waterfront with direct access to the Eurovea shopping center and a wealth of cultural activities.

From the apartment's entrance hall with a built-in storage space you enter the generous living room connected to the kitchen. The bedroom is bright thanks to floor-to-ceiling windows. Each room has access to the spacious **loggia** through sliding glass doors. The bathroom is equipped with a shower, sink, and toilet.

Facilities include exterior window blinds, cooling, and a space thermostat. Gres tiles and ceramic floor and wall tiles the bathrooms, interior **rebateless doors** (210 cm), and a fireproof entrance door. The building in which the apartment is located has a 24h reception and entrance lobby. The entrance is monitored by a camera system.