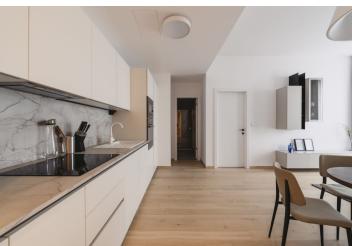

From the apartment's entrance hall with a built-in storage space you enter the generous living room connected to the kitchen. The bedroom is bright thanks to floor-to-ceiling windows. Each room has access to the spacious **loggia** through sliding glass doors. The bathroom is equipped with a shower, sink, and toilet.

Facilities include exterior window blinds, cooling, and a space thermostat. Gres tiles and ceramic floor and wall tiles the bathrooms, interior **rebateless doors** (210 cm), and a fireproof entrance door. The building in which the apartment is located has a 24h reception and entrance lobby. The entrance is monitored by a camera system.