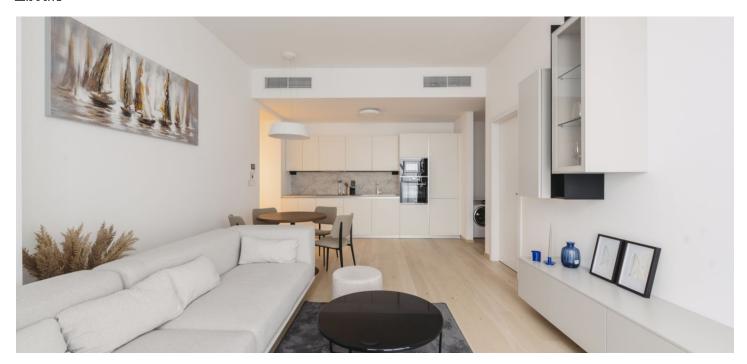

\* Area of the unit according to the Civil Code. The area consists of the sum total area of the entire unit bounded by perimeter walls.

This fully furnished 1-bedroom apartment with a loggia is on the 36th floor of the Eurovea Tower, which offers an innovative design with glass facades, harmoniously blending in with the environment. The ultimate in comfortable living right on the Danube waterfront with direct access to the Eurovea shopping center and a wealth of cultural activities.

From the apartment's entrance hall with a built-in storage space you enter the generous living room connected to the kitchen. The bedroom is bright thanks to floor-to-ceiling windows. Each room has access to the spacious **loggia** through sliding glass doors. The bathroom is equipped with a shower, sink, and toilet.

Facilities include exterior window blinds, cooling, and a space thermostat. Gres tiles and ceramic floor and wall tiles the bathrooms, interior **rebateless doors** (210 cm), and a fireproof entrance door. The building in which the apartment is located has a 24h reception and entrance lobby. The entrance is monitored by a camera system.