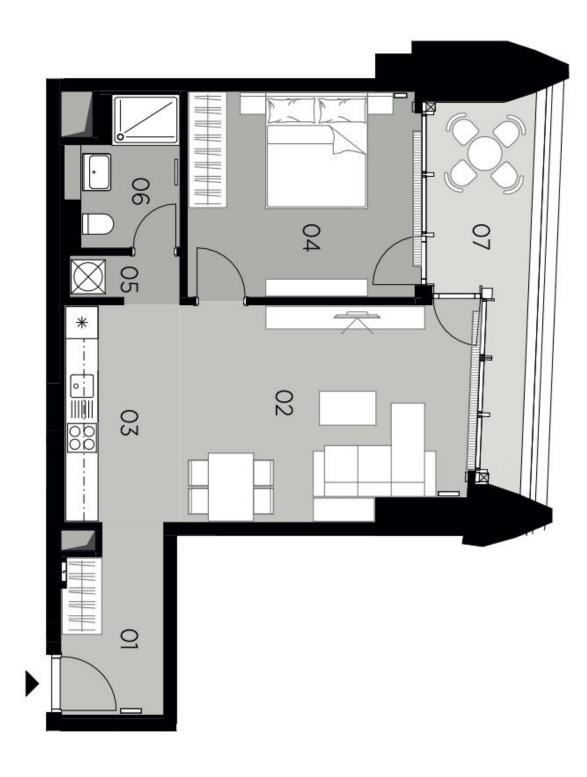

From the apartment's entrance hall with a built-in storage space you enter the generous living room connected to the kitchen. The bedroom is bright thanks to floor-to-ceiling windows. Each room has access to the spacious **loggia** through sliding glass doors. The bathroom is equipped with a shower, sink, and toilet.

Interior 54.5 m², loggia 10 m²