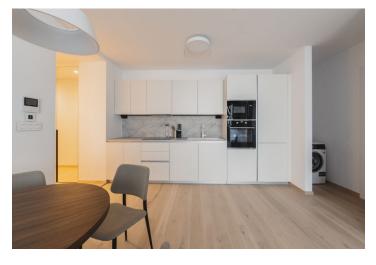

From the apartment's entrance hall with a built-in storage space you enter the generous living room connected to the kitchen. The bedroom is bright thanks to floor-to-ceiling windows. Each room has access to the spacious **loggia** through sliding glass doors. The bathroom is equipped with a shower, sink, and toilet.

Facilities include exterior window blinds, cooling, and a space thermostat. Gres tiles and ceramic floor and wall tiles the bathrooms, interior **rebateless doors** (210 cm), and a fireproof entrance door. The building in which the apartment is located has a 24h reception and entrance lobby. The entrance is monitored by a camera system.