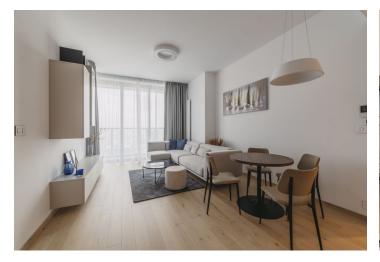

\* Area of the unit according to the Civil Code. The area consists of the sum total area of the entire unit bounded by perimeter walls.

This fully furnished 1-bedroom apartment with a loggia is on the 36th floor of the Eurovea Tower, which offers an innovative design with glass facades, harmoniously blending in with the environment. The ultimate in comfortable living right on the Danube waterfront with direct access to the Eurovea shopping center and a wealth of cultural activities.

From the apartment's entrance hall with a built-in storage space you enter the generous living room connected to the kitchen. The bedroom is bright thanks to floor-to-ceiling windows. Each room has access to the spacious **loggia** through sliding glass doors. The bathroom is equipped with a shower, sink, and toilet.

Facilities include exterior window blinds, cooling, and a space thermostat. Gres tiles and ceramic floor and wall tiles the bathrooms, interior **rebateless doors** (210 cm), and a fireproof entrance door. The building in which the apartment is located has a 24h reception and entrance lobby. The entrance is monitored by a camera system.