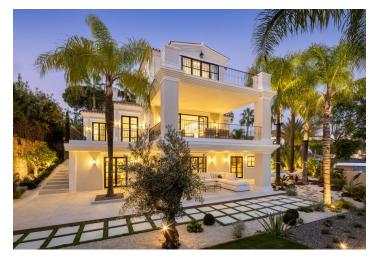

On the ground floor of the stunning villa there is a bright representative space consisting of a living room, dining room and open kitchen. Another room on this floor is suitable for conversion into an office or guest room. On the first floor there is a master suite with **panoramic views**, a dressing room and a private terrace. The basement is dedicated to 3 bedrooms, a cinema room and a **wellness area**. There are a total of **6 bathrooms** in the house. All levels have spacious **terraces**, and in the lower part there is an **outdoor pool** and a landscaped **garden** with an automatic irrigation system.

The residential area of **Haza del Conde** in Nueva Andalucia offers above all peace, privacy and wonderful views of the sea, nearby golf courses and mountains. It is only a few minutes drive from the bustling town of **Puerto Banús** and the charming streets of **Marbella's** old town. A direct flight from Prague to Malaga takes about 3.5 hours, and the drive from the international airport to the villa is about 45 minutes.