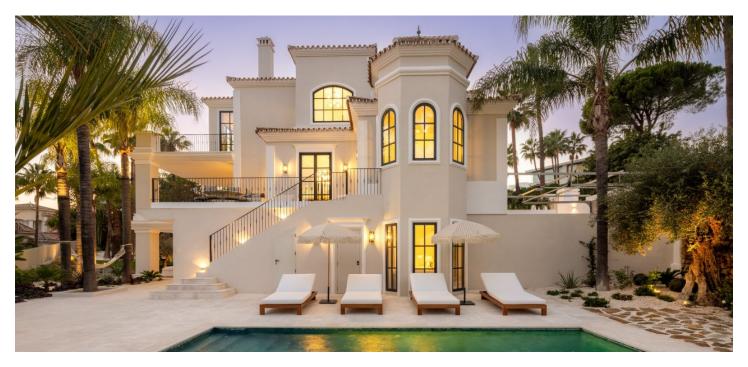

The majestic residence built in a historic style on a southfacing plot has now been completely renovated and forms part of the secure gated community of Haza del Conde in Nueva Andalucía, west of Marbella.

On the ground floor of the stunning villa there is a bright representative space consisting of a living room, dining room and open kitchen. Another room on this floor is suitable for conversion into an office or guest room. On the first floor there is a master suite with **panoramic views**, a dressing room and a private terrace. The basement is dedicated to 3 bedrooms, a cinema room and a **wellness area**. There are a total of **6 bathrooms** in the house. All levels have spacious **terraces**, and in the lower part there is an **outdoor pool** and a landscaped **garden** with an automatic irrigation system.