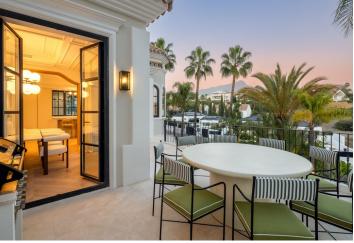

On the ground floor of the stunning villa there is a bright representative space consisting of a living room, dining room and open kitchen. Another room on this floor is suitable for conversion into an office or guest room. On the first floor there is a master suite with **panoramic views**, a dressing room and a private terrace. The basement is dedicated to 3 bedrooms, a cinema room and a **wellness area**. There are a total of **6 bathrooms** in the house. All levels have spacious **terraces**, and in the lower part there is an **outdoor pool** and a landscaped **garden** with an automatic irrigation system.

The interior of the house was designed with an emphasis on functionality and style using first-class natural materials. The kitchen with **a cooking island** and premium appliances is perfectly matched with elegant furniture in earthy tones, which creates an exclusive, yet cozy atmosphere. The wellness area with a **jacuzzi** and **sauna** is the perfect place for relaxation and entertainment.