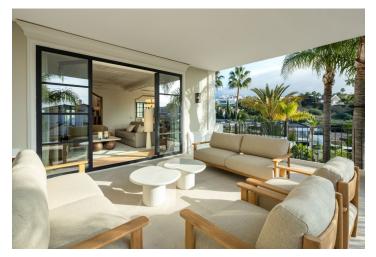

On the ground floor of the stunning villa there is a bright representative space consisting of a living room, dining room and open kitchen. Another room on this floor is suitable for conversion into an office or guest room. On the first floor there is a master suite with **panoramic views**, a dressing room and a private terrace. The basement is dedicated to 3 bedrooms, a cinema room and a **wellness area**. There are a total of **6 bathrooms** in the house. All levels have spacious **terraces**, and in the lower part there is an **outdoor pool** and a landscaped **garden** with an automatic irrigation system.

The interior of the house was designed with an emphasis on functionality and style using first-class natural materials. The kitchen with **a cooking island** and premium appliances is perfectly matched with elegant furniture in earthy tones, which creates an exclusive, yet cozy atmosphere. The wellness area with a **jacuzzi** and **sauna** is the perfect place for relaxation and entertainment.