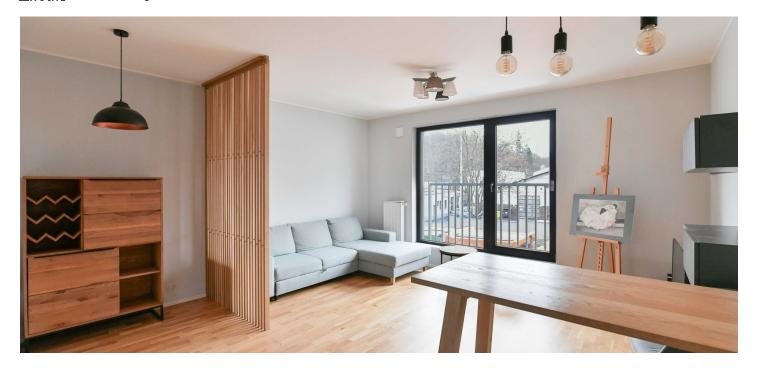

## € 239 187 I CZK 6 000 000

This south-facing apartment with a tasteful modern interior is located on the 1st floor of a residential building situated on Plzeňská Street, right next to the Klamovka Garden, which has direct rear access from the building. This unit is an ideal investment opportunity or a perfect starter home.

The apartment's layout consists of a living area with a kitchen, dining, and relaxation corner, an entry hall, and a bathroom with a shower, sink, toilet, and connection for a washing machine.

The energy-efficient building was completed in 2020. The large-format window features aluminum frames and triple glazing, the kitchen is fully equipped, and the entry hall has a built-in wardrobe, with additional custom-made furniture in the main room. The entire apartment has wooden floating floors. A cellar belongs to the apartment. The building has an elevator, with the main entrance from Plzeňská Street and a rear entrance leading directly to the park.