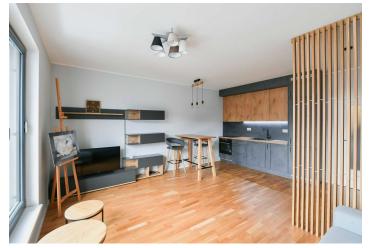

The apartment's layout consists of a living area with a kitchen, dining, and relaxation corner, an entry hall, and a bathroom with a shower, sink, toilet, and connection for a washing machine.

The energy-efficient building was completed in 2020. The large-format window features aluminum frames and triple glazing, the kitchen is fully equipped, and the entry hall has a built-in wardrobe, with additional custom-made furniture in the main room. The entire apartment has wooden floating floors. A cellar belongs to the apartment. The building has an elevator, with the main entrance from Plzeňská Street and a rear entrance leading directly to the park.