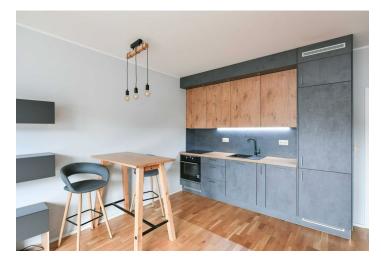

The apartment's layout consists of a living area with a kitchen, dining, and relaxation corner, an entry hall, and a bathroom with a shower, sink, toilet, and connection for a washing machine.

The energy-efficient building was completed in 2020. The large-format window features aluminum frames and triple glazing, the kitchen is fully equipped, and the entry hall has a built-in wardrobe, with additional custom-made furniture in the main room. The entire apartment has wooden floating floors. A cellar belongs to the apartment. The building has an elevator, with the main entrance from Plzeňská Street and a rear entrance leading directly to the park.