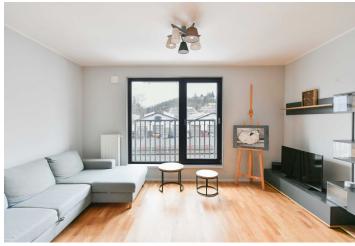

## € 239 187 I CZK 6 000 000

This south-facing apartment with a tasteful modern interior is located on the 1st floor of a residential building situated on Plzeňská Street, right next to the Klamovka Garden, which has direct rear access from the building. This unit is an ideal investment opportunity or a perfect starter home.

The apartment's layout consists of a living area with a kitchen, dining, and relaxation corner, an entry hall, and a bathroom with a shower, sink, toilet, and connection for a washing machine.

The energy-efficient building was completed in 2020. The large-format window features aluminum frames and triple glazing, the kitchen is fully equipped, and the entry hall has a built-in wardrobe, with additional custom-made furniture in the main room. The entire apartment has wooden floating floors. A cellar belongs to the apartment. The building has an elevator, with the main entrance from Plzeňská Street and a rear entrance leading directly to the park.