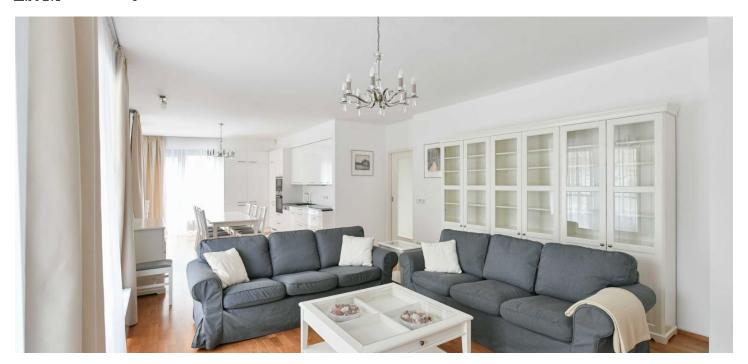

The apartment includes a spacious living room with a fully fitted open plan kitchen and **balcony** facing Baarova Park, a bedroom with a wardrobe and an en-suite bathroom (bathtub, bidet, toilet), a separate guest toilet, and an entrance hall with a built-in wardrobe.

**Hardwood floors**, tiles, electric fireplace, exterior roller blinds, blinds, central heating, washer, dryer, Siemens kitchen appliances, dishwasher, induction stove top, microwave oven, alarm. A **garage parking** space is available at CZK 3,000/month.