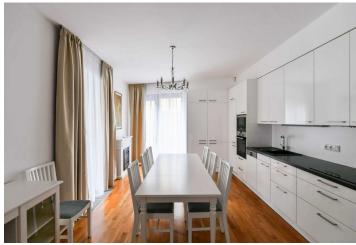

The apartment includes a spacious living room with a fully fitted open plan kitchen and **balcony** facing Baarova Park, a bedroom with a wardrobe and an en-suite bathroom (bathtub, bidet, toilet), a separate guest toilet, and an entrance hall with a built-in wardrobe.

**Hardwood floors**, tiles, electric fireplace, exterior roller blinds, blinds, central heating, washer, dryer, Siemens kitchen appliances, dishwasher, induction stove top, microwave oven, alarm. A **garage parking** space is available at CZK 3,000/month.