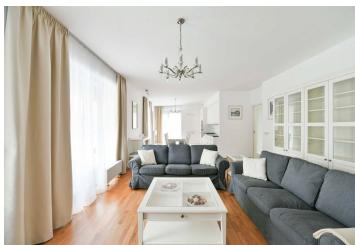

The apartment includes a spacious living room with a fully fitted open plan kitchen and **balcony** facing Baarova Park, a bedroom with a wardrobe and an en-suite bathroom (bathtub, bidet, toilet), a separate guest toilet, and an entrance hall with a built-in wardrobe.

**Hardwood floors**, tiles, electric fireplace, exterior roller blinds, blinds, central heating, washer, dryer, Siemens kitchen appliances, dishwasher, induction stove top, microwave oven, alarm. A **garage parking** space is available at CZK 3,000/month.