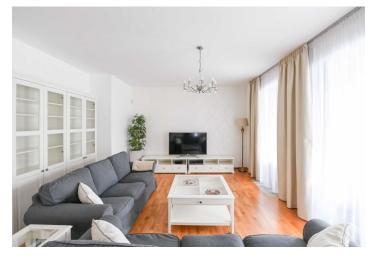

The apartment includes a spacious living room with a fully fitted open plan kitchen and **balcony** facing Baarova Park, a bedroom with a wardrobe and an en-suite bathroom (bathtub, bidet, toilet), a separate guest toilet, and an entrance hall with a built-in wardrobe.

**Hardwood floors**, tiles, electric fireplace, exterior roller blinds, blinds, central heating, washer, dryer, Siemens kitchen appliances, dishwasher, induction stove top, microwave oven, alarm. A **garage parking** space is available at CZK 3,000/month.