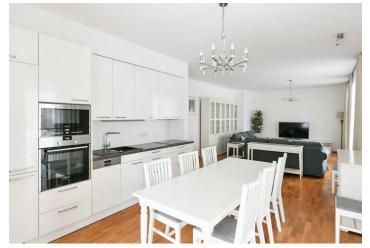

The apartment includes a spacious living room with a fully fitted open plan kitchen and **balcony** facing Baarova Park, a bedroom with a wardrobe and an en-suite bathroom (bathtub, bidet, toilet), a separate guest toilet, and an entrance hall with a built-in wardrobe.

**Hardwood floors**, tiles, electric fireplace, exterior roller blinds, blinds, central heating, washer, dryer, Siemens kitchen appliances, dishwasher, induction stove top, microwave oven, alarm. A **garage parking** space is available at CZK 3,000/month.