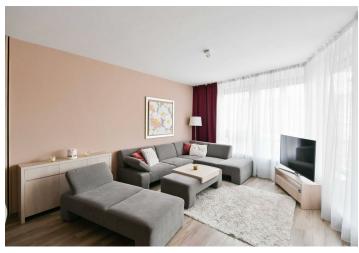

Benefiting from an enclosed balcony, this completely furnished apartment is situated on the 4th floor of the Sedmikráska Residence - a modern building with an elevator, underground parking, and a nicely landscaped shared courtyard garden with benches. Located in a Prague 9 residential neighborhood just a few steps from a tram stop, a few blocks from the Českomoravská metro station (line B), the O2 Arena multipurpose venue, the Galerie Harfa shopping mall, and a nearby park.

The interior features a living room with a fully fitted open plan kitchen and dining area, a bedroom with an en-suite bathroom (walk-in shower), a separate toilet, and an entrance hall with built-in wardrobes. The **enclosed balcony** is accessible from both main rooms.

Laminate floating floors, tiles, central heating, dishwasher, induction stove top, video entry phone, TV. A **garage parking** space is included.

\* Area of the unit according to the Civil Code. The area consists of the sum total area of the entire unit bounded by perimeter walls.