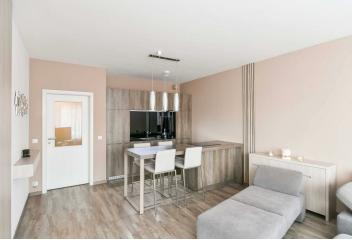

Benefiting from an enclosed balcony, this completely furnished apartment is situated on the 4th floor of the Sedmikráska Residence - a modern building with an elevator, underground parking, and a nicely landscaped shared courtyard garden with benches. Located in a Prague 9 residential neighborhood just a few steps from a tram stop, a few blocks from the Českomoravská metro station (line B), the O2 Arena multipurpose venue, the Galerie Harfa shopping mall, and a nearby park.

The interior features a living room with a fully fitted open plan kitchen and dining area, a bedroom with an en-suite bathroom (walk-in shower), a separate toilet, and an entrance hall with built-in wardrobes. The **enclosed balcony** is accessible from both main rooms.

Laminate floating floors, tiles, central heating, dishwasher, induction stove top, video entry phone, TV. A **garage parking** space is included.

\* Area of the unit according to the Civil Code. The area consists of the sum total area of the entire unit bounded by perimeter walls.