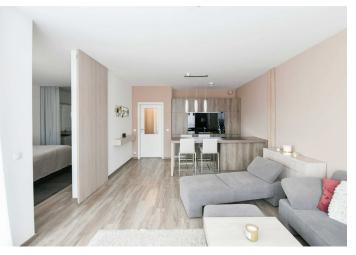

The interior features a living room with a fully fitted open plan kitchen and dining area, a bedroom with an en-suite bathroom (walk-in shower), a separate toilet, and an entrance hall with built-in wardrobes. The **enclosed balcony** is accessible from both main rooms.

Laminate floating floors, tiles, central heating, dishwasher, induction stove top, video entry phone, TV. A **garage parking** space is included.

\* Area of the unit according to the Civil Code. The area consists of the sum total area of the entire unit bounded by perimeter walls.