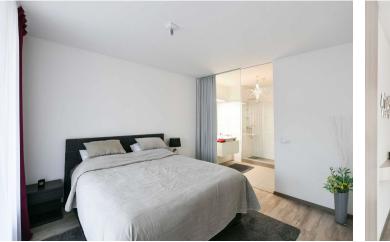

The interior features a living room with a fully fitted open plan kitchen and dining area, a bedroom with an en-suite bathroom (walk-in shower), a separate toilet, and an entrance hall with built-in wardrobes. The **enclosed balcony** is accessible from both main rooms.

Laminate floating floors, tiles, central heating, dishwasher, induction stove top, video entry phone, TV. A **garage parking** space is included.

\* Area of the unit according to the Civil Code. The area consists of the sum total area of the entire unit bounded by perimeter walls.