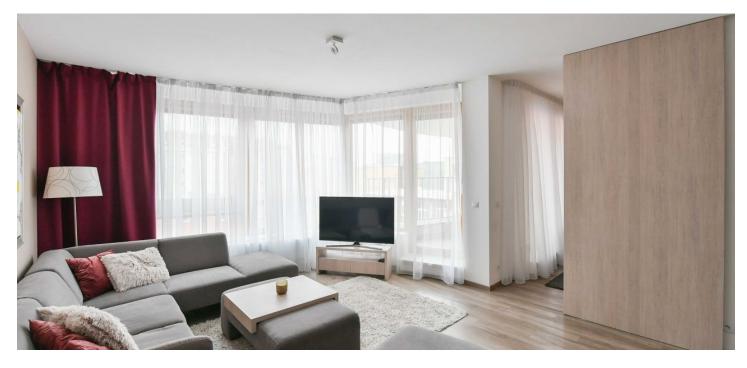

Benefiting from an enclosed balcony, this completely furnished apartment is situated on the 4th floor of the Sedmikráska Residence - a modern building with an elevator, underground parking, and a nicely landscaped shared courtyard garden with benches. Located in a Prague 9 residential neighborhood just a few steps from a tram stop, a few blocks from the Českomoravská metro station (line B), the O2 Arena multipurpose venue, the Galerie Harfa shopping mall, and a nearby park.

The interior features a living room with a fully fitted open plan kitchen and dining area, a bedroom with an en-suite bathroom (walk-in shower), a separate toilet, and an entrance hall with built-in wardrobes. The **enclosed balcony** is accessible from both main rooms.

Laminate floating floors, tiles, central heating, dishwasher, induction stove top, video entry phone, TV. A **garage parking** space is included.

\* Area of the unit according to the Civil Code. The area consists of the sum total area of the entire unit bounded by perimeter walls.