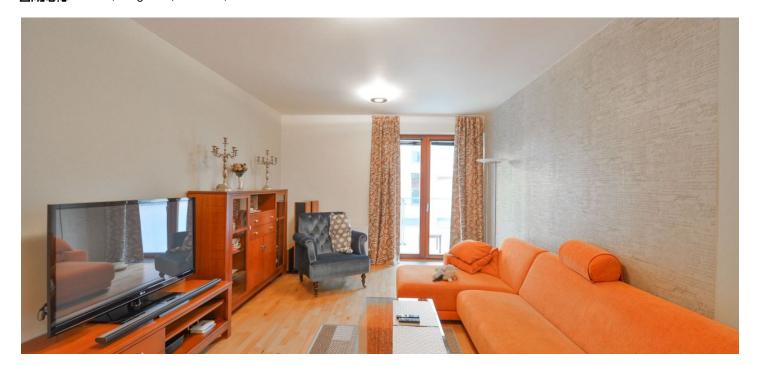

The interior features living room with a fully fitted open kitchen and balcony, two bedrooms - both with balcony access, bathroom with bath tub, walk-in shower and double sink, separate toilet with sink, fitted walk-in closet, and entry hall.

Solid wood parquet floors, built-in wardrobes, blinds, washer, dishwasher, microwave, central heating, TV, satellite connection, cellar. The building amenities include security and camera surveillance system, there is fitness center, swimming pool, sauna, supermarket, and a quality restaurant in the project. Common building charges and utilities incl. electricity CZK 5500/month.