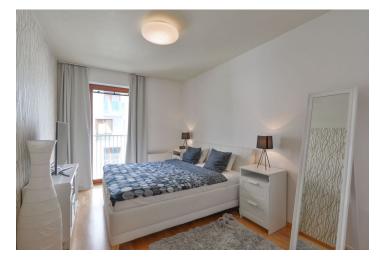

The interior features living room with a fully fitted open kitchen and balcony, two bedrooms - both with balcony access, bathroom with bath tub, walk-in shower and double sink, separate toilet with sink, fitted walk-in closet, and entry hall.