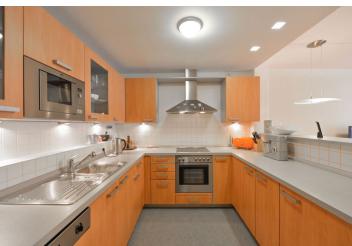

The interior features living room with a fully fitted open kitchen and balcony, two bedrooms - both with balcony access, bathroom with bath tub, walk-in shower and double sink, separate toilet with sink, fitted walk-in closet, and entry hall.

Solid wood parquet floors, built-in wardrobes, blinds, washer, dishwasher, microwave, central heating, TV, satellite connection, cellar. The building amenities include security and camera surveillance system, there is fitness center, swimming pool, sauna, supermarket, and a quality restaurant in the project. Common building charges and utilities incl. electricity CZK 5500/month.