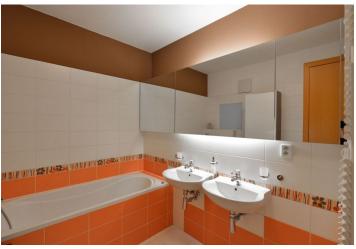

The interior features living room with a fully fitted open kitchen and balcony, two bedrooms - both with balcony access, bathroom with bath tub, walk-in shower and double sink, separate toilet with sink, fitted walk-in closet, and entry hall.