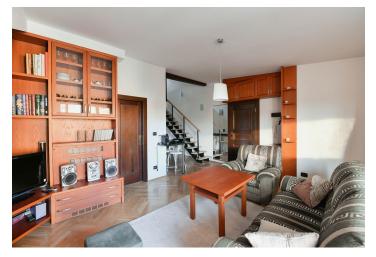

The apartment consists of a living room with a kitchen and dining area, access to the terrace, a bathroom with a toilet, a storage room, and a mezzanine with a sleeping area and a small workspace and wardrobe.

The apartment was approved in 2004 and features wooden Euro windows with double glazing and parquet floors. Heating is provided by a gas boiler. The building is equipped with an elevator.

This prime location offers easy access to restaurants, bistros, cafés, shops, and medical services. A covered parking facility with a charging station is situated next to the building. Just a few steps away is the expansive Riegrovy Sady Park, as well as nearby tennis courts and an indoor swimming pool. Public transport is well-connected, with buses and the Italská tram stop within walking distance, along with the Hlavní nádraží metro station.