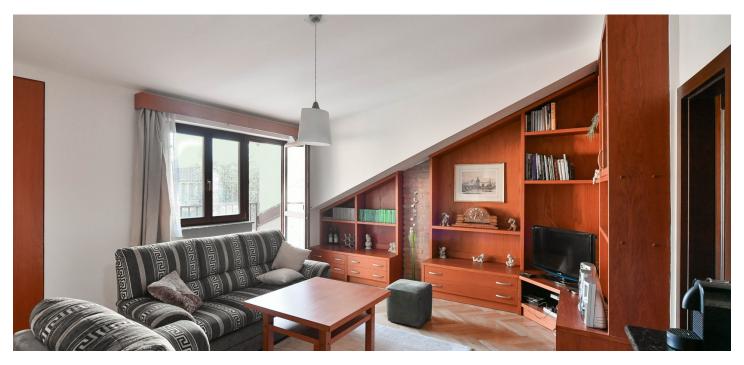

The apartment consists of a living room with a kitchen and dining area, access to the terrace, a bathroom with a toilet, a storage room, and a mezzanine with a sleeping area and a small workspace and wardrobe.

The apartment was approved in 2004 and features wooden Euro windows with double glazing and parquet floors. Heating is provided by a gas boiler. The building is equipped with an elevator.

This prime location offers easy access to restaurants, bistros, cafés, shops, and medical services. A covered parking facility with a charging station is situated next to the building. Just a few steps away is the expansive Riegrovy Sady Park, as well as nearby tennis courts and an indoor swimming pool. Public transport is well-connected, with buses and the Italská tram stop within walking distance, along with the Hlavní nádraží metro station.