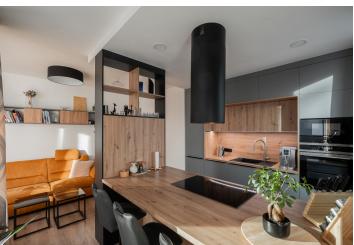

The apartment's practical layout includes a living room with an open plan kitchen and access to the **loggia**, two bedrooms, a bathroom (with a toilet, bathtub, and washer/dryer connection), a separate toilet, and an entrance hall with storage space.

The residence was completed in 2021. The large-format windows in the rooms are fitted with electrically operated exterior blinds, while the loggia windows have exterior shutters. The apartment features air-conditioning and recovery unit, floating laminate floors, custom-built designer furniture, and a stylish kitchen equipped with top-of-the-line Siemens appliances. The purchase price includes two garage parking spaces accessible by elevator. The building also offers a pram room.