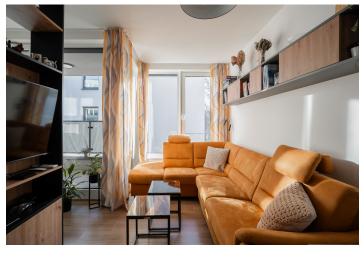

The apartment's practical layout includes a living room with an open plan kitchen and access to the **loggia**, two bedrooms, a bathroom (with a toilet, bathtub, and washer/dryer connection), a separate toilet, and an entrance hall with storage space.

The residence was completed in 2021. The large-format windows in the rooms are fitted with electrically operated exterior blinds, while the loggia windows have exterior shutters. The apartment features air-conditioning and recovery unit, floating laminate floors, custom-built designer furniture, and a stylish kitchen equipped with top-of-the-line Siemens appliances. The purchase price includes two garage parking spaces accessible by elevator. The building also offers a pram room.