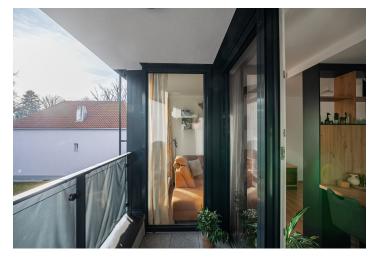

\* Size of the unit according to the Housing Act.
The area consists of the sum total of the internal area of every room.

This well-equipped, air-conditioned apartment with a southeast-facing loggia is located on the 1st floor of a modern residential project with an underground garage, where two parking spaces are reserved for the unit. The four-story apartment building is situated in Prague 10 – Strašnice, close to a tram stop and a metro station.

The apartment's practical layout includes a living room with an open plan kitchen and access to the **loggia**, two bedrooms, a bathroom (with a toilet, bathtub, and washer/dryer connection), a separate toilet, and an entrance hall with storage space.