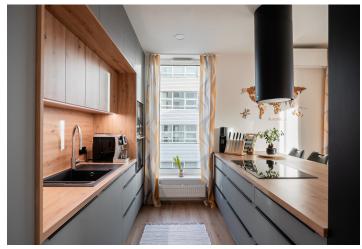

The apartment's practical layout includes a living room with an open plan kitchen and access to the **loggia**, two bedrooms, a bathroom (with a toilet, bathtub, and washer/dryer connection), a separate toilet, and an entrance hall with storage space.

The residence was completed in 2021. The large-format windows in the rooms are fitted with electrically operated exterior blinds, while the loggia windows have exterior shutters. The apartment features air-conditioning and recovery unit, floating laminate floors, custom-built designer furniture, and a stylish kitchen equipped with top-of-the-line Siemens appliances. The purchase price includes two garage parking spaces accessible by elevator. The building also offers a pram room.