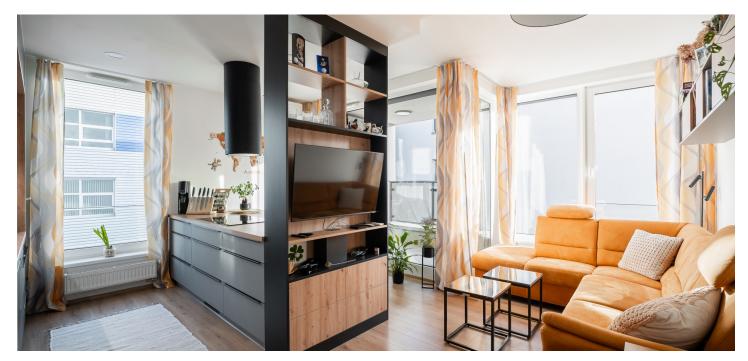

The apartment's practical layout includes a living room with an open plan kitchen and access to the **loggia**, two bedrooms, a bathroom (with a toilet, bathtub, and washer/dryer connection), a separate toilet, and an entrance hall with storage space.

The residence was completed in 2021. The large-format windows in the rooms are fitted with electrically operated exterior blinds, while the loggia windows have exterior shutters. The apartment features air-conditioning and recovery unit, floating laminate floors, custom-built designer furniture, and a stylish kitchen equipped with top-of-the-line Siemens appliances. The purchase price includes two garage parking spaces accessible by elevator. The building also offers a pram room.