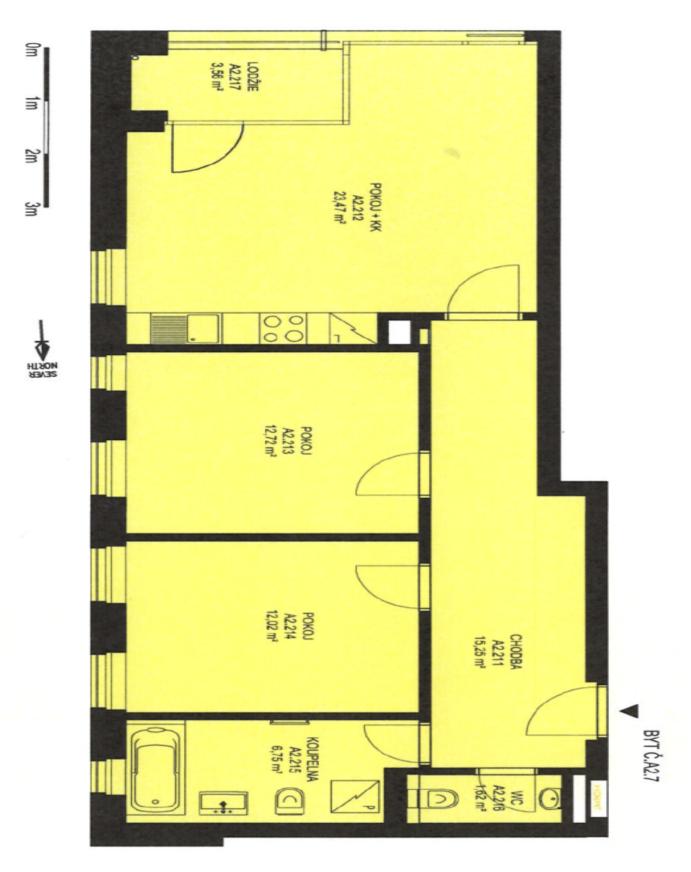

The apartment's practical layout includes a living room with an open plan kitchen and access to the **loggia**, two bedrooms, a bathroom (with a toilet, bathtub, and washer/dryer connection), a separate toilet, and an entrance hall with storage space.

Floor area: 74.2 m², loggia: 3.6 m².