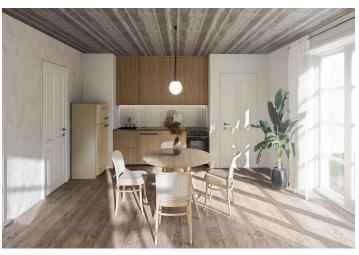

The ground-floor unit features a living room with a preparation for a kitchenette, a bedroom, a bathroom (with a shower and toilet), and an entry hall. The living room will have direct access to a **southwest-facing garden** with a terrace.

The high-quality standards includes **wooden plank floors**, wooden Euro windows with **triple glazing**, **wooden** interior doors, **Grohe** sanitary ware, **a Polysan** shower, **a recuperation unit**, **a heat pump** for hot water, and electric storage radiators. Security features include **magnetic sensors** with wiring to all windows and entrance doors. The chalet-style building will have a facade clad in **wood** and **natural stone**, while the terrace surface will be made of **Siberian larch**. The unit comes with one outdoor parking space. Shared facilities include **a ski storeroom**, a secure bike storeroom, **a wellness area** with a **sauna**, shower, and toilet, and an entrance hall with electric boot dryers.