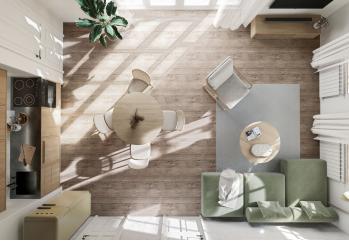

The ground-floor unit features a living room with a preparation for a kitchenette, a bedroom, a bathroom (with a shower and toilet), and an entry hall. The living room will have direct access to a **southwest-facing garden** with a terrace.