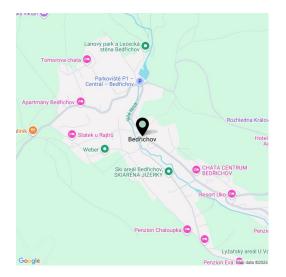

\* Area of the unit according to the Civil Code. The area consists of the sum total area of the entire unit bounded by perimeter walls.

This new accommodation unit with a garden and parking space is being built in an energy-efficient new development designed in a traditional mountain style. The building, which will house seven units, will also feature a wellness area with a sauna. The apartment complex is located in the popular resort of Bedřichov, just a few minutes' walk from a ski resort and approximately an hour's drive from the outskirts of Prague. Completion is scheduled for July 2025.

The location is easily accessible, situated by a year-round maintained road. The ski resort is within walking distance, and a cross-country skiing area is just 1 km away. Outside the winter season, the surrounding **natural landscape** offers numerous hiking and bike trails, as well as opportunities for **outdoor swimming**. Right from their doorstep, residents can set out for the **Královka lookout tower**, which features a restaurant and **large children's playground**. Full amenities are available in nearby Liberec, and the drive from Prague is convenient, primarily via a highway.