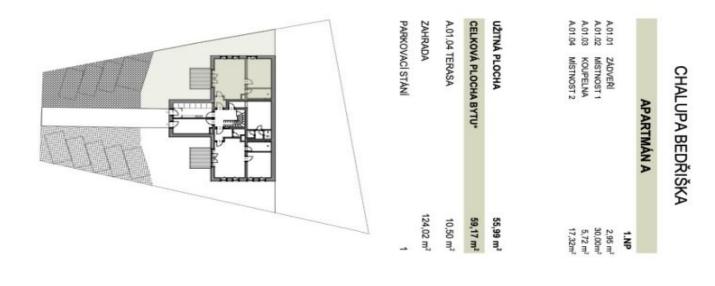

### Apartment One-bedroom (2+kk)

59.17 m², Jablonec nad Nisou, Bedřichov

| Total area       | 70 m²                   |
|------------------|-------------------------|
| Floor area*      | 59 m²                   |
| Terrace          | 11 m²                   |
| Garden           | 124 m²                  |
| Parking          | 1 outdoor parking space |
| Cellar           | -                       |
| PENB             | В                       |
| Reference number | 107731                  |

The unit will be officially classified as an accommodation unit.

Floor area 59.17 m², garden 124.02 m², terrace 10.5 m².