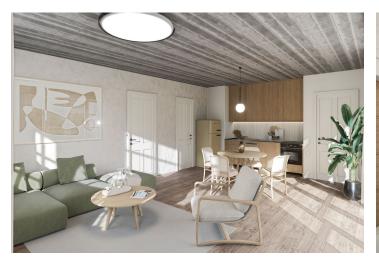

The ground-floor unit features a living room with a preparation for a kitchenette, a bedroom, a bathroom (with a shower and toilet), and an entry hall. The living room will have direct access to a **southwest-facing garden** with a terrace.

The high-quality standards includes **wooden plank floors**, wooden Euro windows with **triple glazing**, **wooden** interior doors, **Grohe** sanitary ware, **a Polysan** shower, **a recuperation unit**, **a heat pump** for hot water, and electric storage radiators. Security features include **magnetic sensors** with wiring to all windows and entrance doors. The chalet-style building will have a facade clad in **wood** and **natural stone**, while the terrace surface will be made of **Siberian larch**. The unit comes with one outdoor parking space. Shared facilities include **a ski storeroom**, a secure bike storeroom, **a wellness area** with a **sauna**, shower, and toilet, and an entrance hall with electric boot dryers.