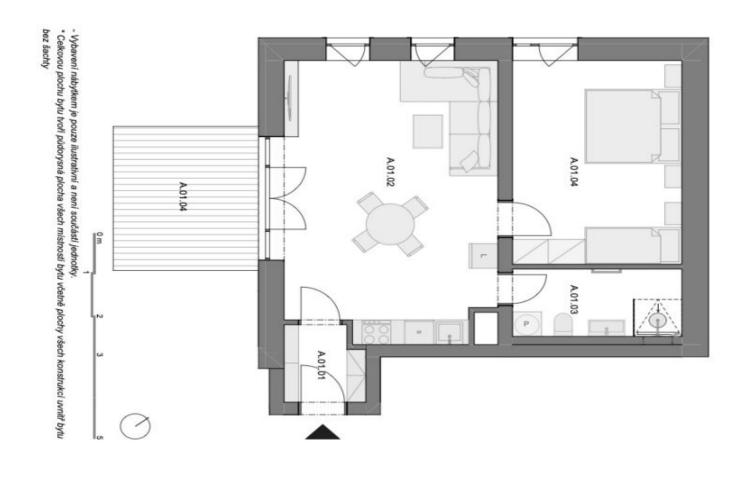

The ground-floor unit features a living room with a preparation for a kitchenette, a bedroom, a bathroom (with a shower and toilet), and an entry hall. The living room will have direct access to a **southwest-facing garden** with a terrace.

The unit will be officially classified as an accommodation unit.

Floor area 59.17 m², garden 124.02 m², terrace 10.5 m².