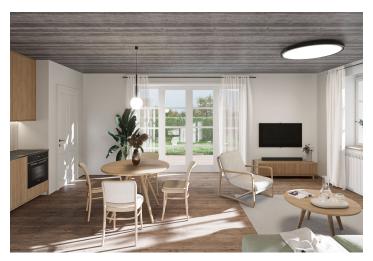

The ground-floor unit features a living room with a preparation for a kitchenette, a bedroom, a bathroom (with a shower and toilet), and an entry hall. The living room will have direct access to a **southwest-facing garden** with a terrace.

The high-quality standards includes **wooden plank floors**, wooden Euro windows with **triple glazing**, **wooden** interior doors, **Grohe** sanitary ware, **a Polysan** shower, **a recuperation unit**, **a heat pump** for hot water, and electric storage radiators. Security features include **magnetic sensors** with wiring to all windows and entrance doors. The chalet-style building will have a facade clad in **wood** and **natural stone**, while the terrace surface will be made of **Siberian larch**. The unit comes with one outdoor parking space. Shared facilities include **a ski storeroom**, a secure bike storeroom, **a wellness area** with a **sauna**, shower, and toilet, and an entrance hall with electric boot dryers.