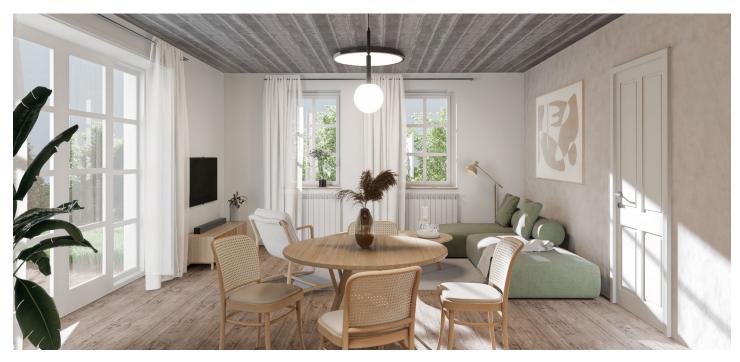

The ground-floor unit features a living room with a preparation for a kitchenette, a bedroom, a bathroom (with a shower and toilet), and an entry hall. The living room will have direct access to a **southwest-facing garden** with a terrace.

The high-quality standards includes **wooden plank floors**, wooden Euro windows with **triple glazing**, **wooden** interior doors, **Grohe** sanitary ware, **a Polysan** shower, **a recuperation unit**, **a heat pump** for hot water, and electric storage radiators. Security features include **magnetic sensors** with wiring to all windows and entrance doors. The chalet-style building will have a facade clad in **wood** and **natural stone**, while the terrace surface will be made of **Siberian larch**. The unit comes with one outdoor parking space. Shared facilities include **a ski storeroom**, a secure bike storeroom, **a wellness area** with a **sauna**, shower, and toilet, and an entrance hall with electric boot dryers.