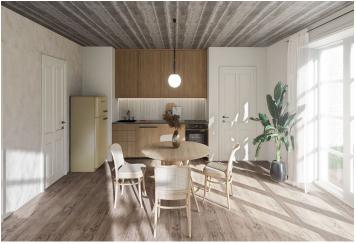

The ground-floor unit features a living room with a preparation for a kitchenette, a bedroom, a bathroom (with a shower and toilet), and an entry hall. The living room will have direct access to a southwest-facing garden with a terrace.

The high-quality standards includes wooden plank floors, wooden Euro windows with triple glazing, wooden interior doors, Grohe sanitary ware, a Polysan shower, a recuperation unit, a heat pump for hot water, and electric storage radiators. Security features include magnetic sensors with wiring to all windows and entrance doors. The chalet-style building will have a facade clad in wood and natural stone, while the terrace surface will be made of Siberian larch. The unit comes with one outdoor parking space. Shared facilities include a ski storeroom, a secure bike storeroom, a wellness area with a sauna, shower, and toilet, and an entrance hall with electric boot dryers.