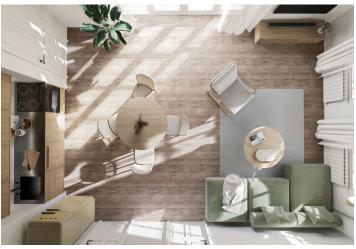

The ground-floor unit features a living room with a preparation for a kitchenette, a bedroom, a bathroom (with a shower and toilet), and an entry hall. The living room will have direct access to a southwest-facing garden with a terrace.