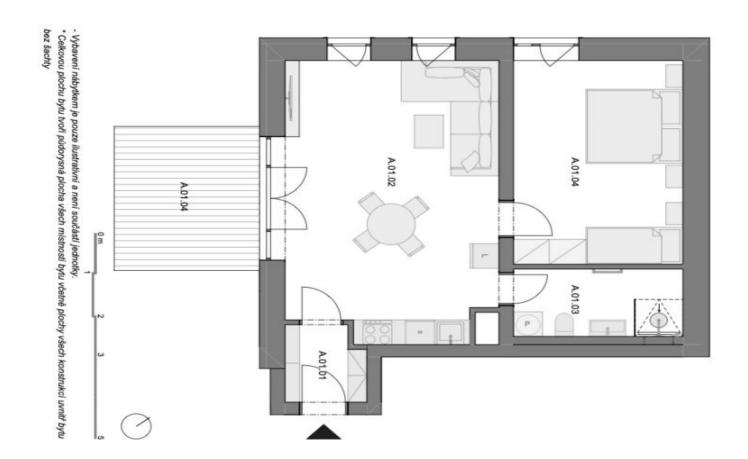

The ground-floor unit features a living room with a preparation for a kitchenette, a bedroom, a bathroom (with a shower and toilet), and an entry hall. The living room will have direct access to a southwest-facing garden with a terrace.