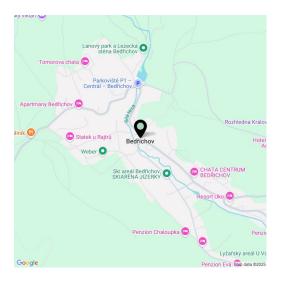

The location is easily accessible, situated by a year-round maintained road. The ski resort is within walking distance, and a cross-country skiing area is just 1 km away. Outside the winter season, the surrounding natural landscape offers numerous hiking and bike trails, as well as opportunities for outdoor swimming. Right from their doorstep, residents can set out for the Královka lookout tower, which features a restaurant and large children's playground. Full amenities are available in nearby Liberec, and the drive from Prague is convenient, primarily via a highway.