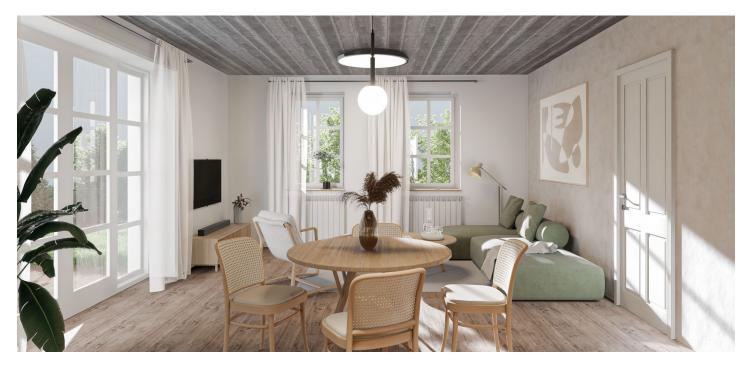

The ground-floor unit features a living room with a preparation for a kitchenette, a bedroom, a bathroom (with a shower and toilet), and an entry hall. The living room will have direct access to a southwest-facing garden with a terrace.

The high-quality standards includes wooden plank floors, wooden Euro windows with triple glazing, wooden interior doors, Grohe sanitary ware, a Polysan shower, a recuperation unit, a heat pump for hot water, and electric storage radiators. Security features include magnetic sensors with wiring to all windows and entrance doors. The chalet-style building will have a facade clad in wood and natural stone, while the terrace surface will be made of Siberian larch. The unit comes with one outdoor parking space. Shared facilities include a ski storeroom, a secure bike storeroom, a wellness area with a sauna, shower, and toilet, and an entrance hall with electric boot dryers.