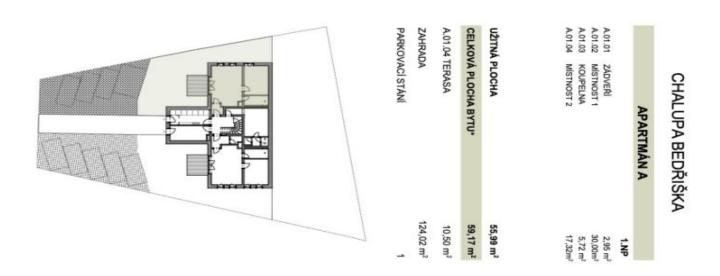

## € 315 105 I CZK 7 904 400

59.17 m², Jablonec nad Nisou, Bedřichov

| Total area       | 70 m²                   |
|------------------|-------------------------|
| Floor area*      | 59 m²                   |
| Terrace          | 11 m²                   |
| Garden           | 124 m²                  |
| Parking          | 1 outdoor parking space |
| Cellar           | -                       |
| PENB             | В                       |
| Reference number | 107731                  |

The unit will be officially classified as an accommodation unit.

Floor area 59.17 m², garden 124.02 m², terrace 10.5 m².