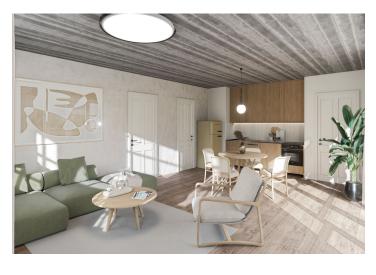

The ground-floor unit features a living room with a preparation for a kitchenette, a bedroom, a bathroom (with a shower and toilet), and an entry hall. The living room will have direct access to a southwest-facing garden with a terrace.

The high-quality standards includes wooden plank floors, wooden Euro windows with triple glazing, wooden interior doors, Grohe sanitary ware, a Polysan shower, a recuperation unit, a heat pump for hot water, and electric storage radiators. Security features include magnetic sensors with wiring to all windows and entrance doors. The chalet-style building will have a facade clad in wood and natural stone, while the terrace surface will be made of Siberian larch. The unit comes with one outdoor parking space. Shared facilities include a ski storeroom, a secure bike storeroom, a wellness area with a sauna, shower, and toilet, and an entrance hall with electric boot dryers.