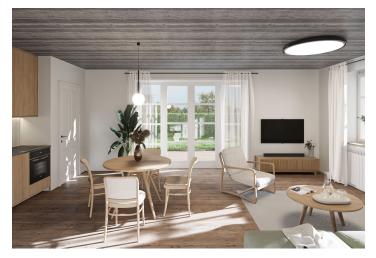

The ground-floor unit features a living room with a preparation for a kitchenette, a bedroom, a bathroom (with a shower and toilet), and an entry hall. The living room will have direct access to a southwest-facing garden with a terrace.

The high-quality standards includes wooden plank floors, wooden Euro windows with triple glazing, wooden interior doors, Grohe sanitary ware, a Polysan shower, a recuperation unit, a heat pump for hot water, and electric storage radiators. Security features include magnetic sensors with wiring to all windows and entrance doors. The chalet-style building will have a facade clad in wood and natural stone, while the terrace surface will be made of Siberian larch. The unit comes with one outdoor parking space. Shared facilities include a ski storeroom, a secure bike storeroom, a wellness area with a sauna, shower, and toilet, and an entrance hall with electric boot dryers.