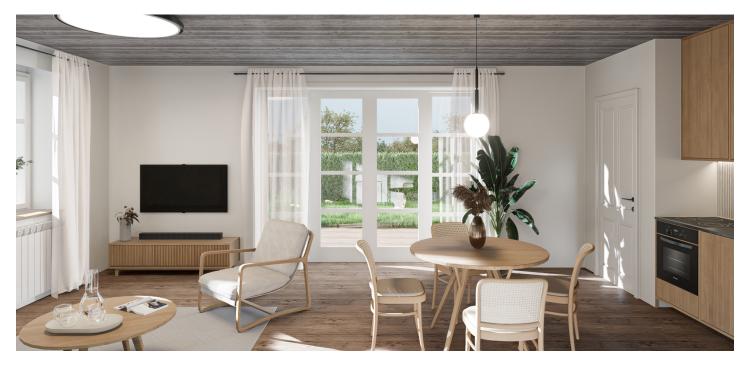

The layout of the ground floor unit consists of a living room with a preparation for a kitchen, a bedroom, a bathroom (shower, toilet), a closet, and an entrance hall. The living room will have access to a **southeast-facing garden** with **a terrace**.

Facilities include hardwood plank floors, divided wooden Euro-windows with triple glazing, wooden interior doors, Grohe sanitary ware, a Polysan shower enclosure, a heat recovery unit, a heat pump for hot water, and electric storage radiators. The unit will be secured with magnetic sensors wired to all windows and the entrance door. The chalet's facade will be clad in wood and natural stone. The unit comes with one outdoor parking space. Shared facilities include a ski storage room, a secure bike room, a wellness area with a sauna, shower, and toilet, as well as an entrance hall with electric boot dryers.