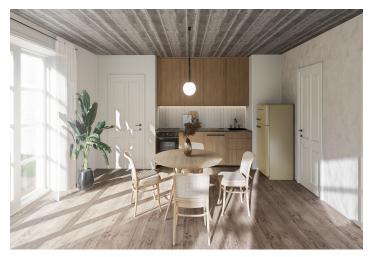

The layout of the ground floor unit consists of a living room with a preparation for a kitchen, a bedroom, a bathroom (shower, toilet), a closet, and an entrance hall. The living room will have access to a **southeast-facing garden** with **a terrace**.

Facilities include hardwood plank floors, divided wooden Euro-windows with triple glazing, wooden interior doors, Grohe sanitary ware, a Polysan shower enclosure, a heat recovery unit, a heat pump for hot water, and electric storage radiators. The unit will be secured with magnetic sensors wired to all windows and the entrance door. The chalet's facade will be clad in wood and natural stone. The unit comes with one outdoor parking space. Shared facilities include a ski storage room, a secure bike room, a wellness area with a sauna, shower, and toilet, as well as an entrance hall with electric boot dryers.