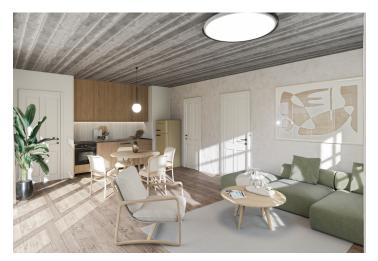

The layout of the ground floor unit consists of a living room with a preparation for a kitchen, a bedroom, a bathroom (shower, toilet), a closet, and an entrance hall. The living room will have access to a **southeast-facing garden** with **a terrace**.

Facilities include hardwood plank floors, divided wooden Euro-windows with triple glazing, wooden interior doors, Grohe sanitary ware, a Polysan shower enclosure, a heat recovery unit, a heat pump for hot water, and electric storage radiators. The unit will be secured with magnetic sensors wired to all windows and the entrance door. The chalet's facade will be clad in wood and natural stone. The unit comes with one outdoor parking space. Shared facilities include a ski storage room, a secure bike room, a wellness area with a sauna, shower, and toilet, as well as an entrance hall with electric boot dryers.