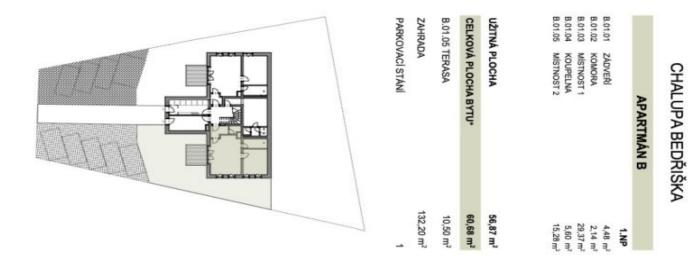

## Apartment One-bedroom (2+kk)

60.68 m², Jablonec nad Nisou, Bedřichov

| Total area       | 71 m²                   |
|------------------|-------------------------|
| Floor area*      | 61 m²                   |
| Terrace          | 11 m²                   |
| Garden           | 132 m²                  |
| Parking          | 1 outdoor parking space |
| Cellar           | -                       |
| PENB             | В                       |
| Reference number | 107732                  |

The unit will be officially classified as an accommodation unit.

Floor area: 60.68 m<sup>2</sup>, garden 132.2 m<sup>2</sup>, terrace 10.5 m<sup>2</sup>.

Svoboda & Williams s.r.o. info@svoboda-williams.com www.svoboda-williams.com Prague +420 257 328 281 +420 724 551 238