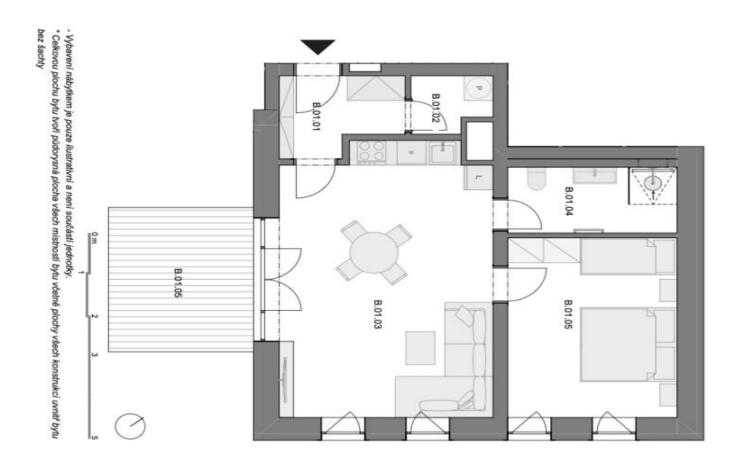

The layout of the ground floor unit consists of a living room with a preparation for a kitchen, a bedroom, a bathroom (shower, toilet), a closet, and an entrance hall. The living room will have access to a **southeast-facing garden** with **a terrace**.