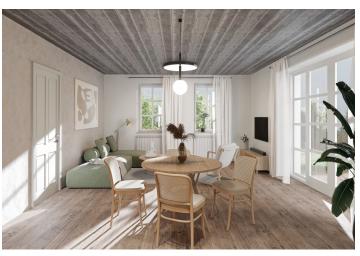

The layout of the ground floor unit consists of a living room with a preparation for a kitchen, a bedroom, a bathroom (shower, toilet), a closet, and an entrance hall. The living room will have access to a **southeast-facing garden** with **a terrace**.

Facilities include hardwood plank floors, divided wooden Euro-windows with triple glazing, wooden interior doors, Grohe sanitary ware, a Polysan shower enclosure, a heat recovery unit, a heat pump for hot water, and electric storage radiators. The unit will be secured with magnetic sensors wired to all windows and the entrance door. The chalet's facade will be clad in wood and natural stone. The unit comes with one outdoor parking space. Shared facilities include a ski storage room, a secure bike room, a wellness area with a sauna, shower, and toilet, as well as an entrance hall with electric boot dryers.