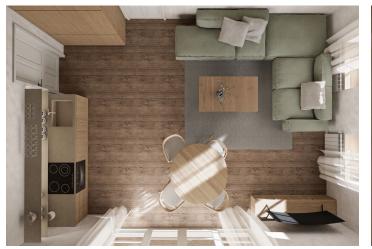

The ground-floor unit features a living room with a preparation for a kitchenette, a main bedroom with an en-suite bathroom, a second bedroom, a central bathroom, a utility room, and an entry hall. Both bathrooms feature a shower and toilet. The living room will have direct access to **a northeast-facing garden with a terrace.** 