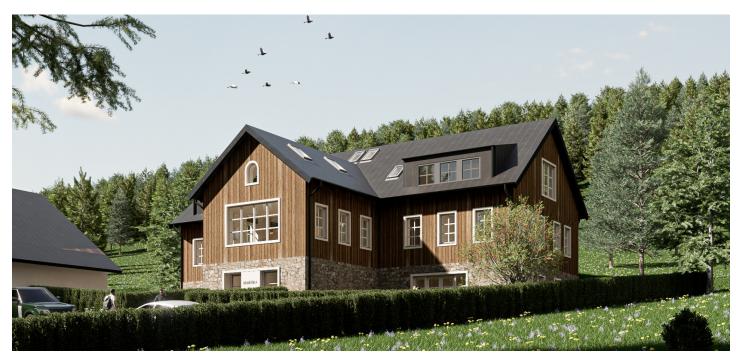

\* Area of the unit according to the Civil Code. The area consists of the sum total area of the entire unit bounded by perimeter walls.

This new accommodation unit with a large garden and parking space is being built in an energy-efficient new development designed in a traditional mountain style. The building, which will house seven units, will also feature a wellness area with a sauna. The apartment complex is located in the popular resort of Bedřichov, just a few minutes' walk from a ski resort and approximately an hour's drive from the outskirts of Prague. Completion is scheduled for July 2025.

High-quality standard includes **wooden plank flooring**, wooden Euro windows with **triple glazing**, **wooden** interior doors, **Grohe** sanitary ware, **a Polysan** shower, **a recuperation unit**, **a heat pump** for hot water, and electric storage radiators. Security features include **magnetic sensors** with wiring to all windows and entrance doors. The chalet-style building will have a facade clad in **wood** and **natural stone**, while the terrace surface will be made of **Siberian larch**. The unit comes with **one outdoor parking space**. Shared facilities include **a ski storeroom**, a secure bike storeroom, **a wellness area** with a **sauna**, shower, and toilet, and an entrance hall with electric boot dryers.