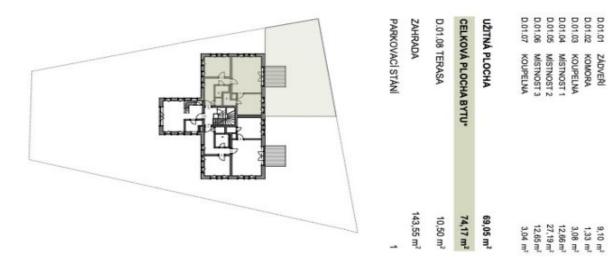

#### Apartment Two-bedroom (3+kk)

74.17 m², Jablonec nad Nisou, Bedřichov

| Total area       | 85 m²                   |
|------------------|-------------------------|
| Floor area*      | 74 m²                   |
| Terrace          | 11 m²                   |
| Garden           | 144 m²                  |
| Parking          | 1 outdoor parking space |
| Cellar           | -                       |
| PENB             | В                       |
| Reference number | 107733                  |

The unit will be officially classified as an accommodation unit.

Floor area 74.17 m², garden 143.55 m², terrace 10.5 m².

Svoboda & Williams s.r.o. info@svoboda-williams.com www.svoboda-williams.com Prague +420 257 328 281 +420 724 551 238