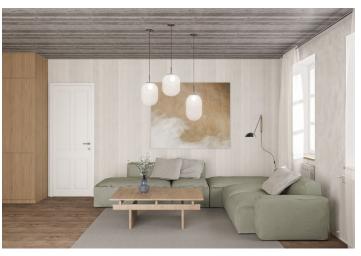

The ground-floor unit features a living room with a preparation for a kitchenette, a main bedroom with an en-suite bathroom, a second bedroom, a central bathroom, a utility room, and an entry hall. Both bathrooms feature a shower and toilet. The living room will have direct access to **a northeast-facing garden with a terrace.** 

High-quality standard includes **wooden plank flooring**, wooden Euro windows with **triple glazing**, **wooden** interior doors, **Grohe** sanitary ware, **a Polysan** shower, **a recuperation unit**, **a heat pump** for hot water, and electric storage radiators. Security features include **magnetic sensors** with wiring to all windows and entrance doors. The chalet-style building will have a facade clad in **wood** and **natural stone**, while the terrace surface will be made of **Siberian larch**. The unit comes with **one outdoor parking space**. Shared facilities include **a ski storeroom**, a secure bike storeroom, **a wellness area** with a **sauna**, shower, and toilet, and an entrance hall with electric boot dryers.