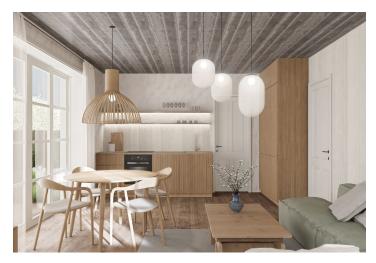

The ground-floor unit features a living room with a preparation for a kitchenette, a main bedroom with an en-suite bathroom, a second bedroom, a central bathroom, a utility room, and an entry hall. Both bathrooms feature a shower and toilet. The living room will have direct access to **a northeast-facing garden with a terrace.** 

High-quality standard includes **wooden plank flooring**, wooden Euro windows with **triple glazing**, **wooden** interior doors, **Grohe** sanitary ware, **a Polysan** shower, **a recuperation unit**, **a heat pump** for hot water, and electric storage radiators. Security features include **magnetic sensors** with wiring to all windows and entrance doors. The chalet-style building will have a facade clad in **wood** and **natural stone**, while the terrace surface will be made of **Siberian larch**. The unit comes with **one outdoor parking space**. Shared facilities include **a ski storeroom**, a secure bike storeroom, **a wellness area** with a **sauna**, shower, and toilet, and an entrance hall with electric boot dryers.