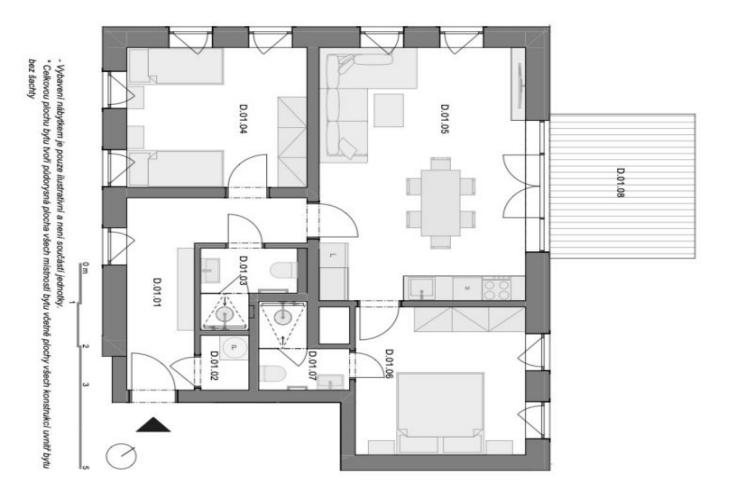

The ground-floor unit features a living room with a preparation for a kitchenette, a main bedroom with an en-suite bathroom, a second bedroom, a central bathroom, a utility room, and an entry hall. Both bathrooms feature a shower and toilet. The living room will have direct access to **a northeast-facing garden with a terrace.** 