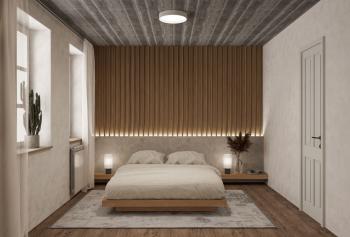

The ground-floor unit features a living room with a preparation for a kitchenette, a main bedroom with an en-suite bathroom, a second bedroom, a central bathroom, a utility room, and an entry hall. Both bathrooms feature a shower and toilet. The living room will have direct access to **a northeast-facing garden with a terrace.** 

High-quality standard includes **wooden plank flooring**, wooden Euro windows with **triple glazing**, **wooden** interior doors, **Grohe** sanitary ware, **a Polysan** shower, **a recuperation unit**, **a heat pump** for hot water, and electric storage radiators. Security features include **magnetic sensors** with wiring to all windows and entrance doors. The chalet-style building will have a facade clad in **wood** and **natural stone**, while the terrace surface will be made of **Siberian larch**. The unit comes with **one outdoor parking space**. Shared facilities include **a ski storeroom**, a secure bike storeroom, **a wellness area** with a **sauna**, shower, and toilet, and an entrance hall with electric boot dryers.