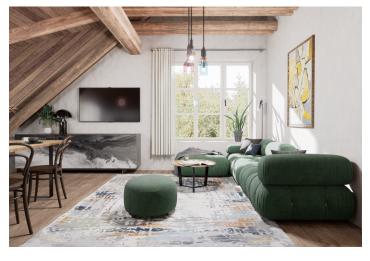

The 1st-floor unit features a corner living room with a preparation for a kitchenette, 3 bedrooms, a bathroom (with a shower), a separate toilet, and an entry hall.

High-quality standards include wooden plank floors, wooden Euro windows with triple glazing, wooden interior doors, Grohe sanitary ware, a Polysan shower, a recuperation unit, a heat pump for hot water, and electric storage radiators. Security features include magnetic sensors with wiring to all windows and entrance doors. The chalet-style building will have a facade clad in wood and natural stone, while the terrace surface will be made of Siberian larch. The unit comes with one outdoor parking space. Shared facilities include a ski storeroom, a secure bicycle storeroom, a wellness area with a sauna, shower, and toilet, and an entrance hall with electric boot dryers.