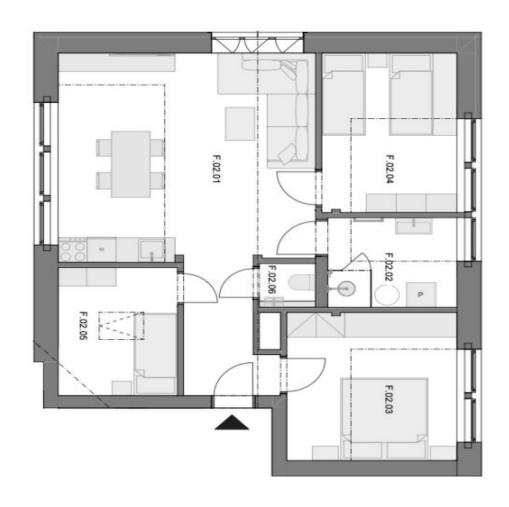

The 1st-floor unit features a corner living room with a preparation for a kitchenette, 3 bedrooms, a bathroom (with a shower), a separate toilet, and an entry hall.

High-quality standards include wooden plank floors, wooden Euro windows with triple glazing, wooden interior doors, Grohe sanitary ware, a Polysan shower, a recuperation unit, a heat pump for hot water, and electric storage radiators. Security features include magnetic sensors with wiring to all windows and entrance doors. The chalet-style building will have a facade clad in wood and natural stone, while the terrace surface will be made of Siberian larch. The unit comes with one outdoor parking space. Shared facilities include a ski storeroom, a secure bicycle storeroom, a wellness area with a sauna, shower, and toilet, and an entrance hall with electric boot dryers.

The unit will be officially classified as an accommodation unit.

Floor area 70.92 m<sup>2</sup>.