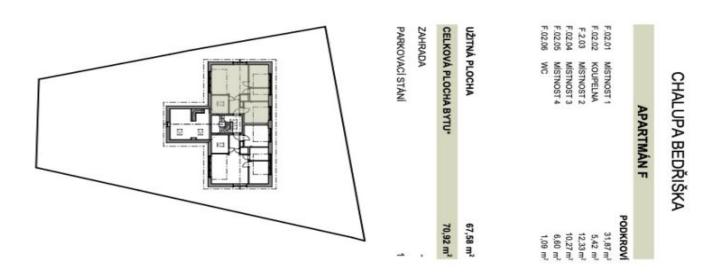

The 1st-floor unit features a corner living room with a preparation for a kitchenette, 3 bedrooms, a bathroom (with a shower), a separate toilet, and an entry hall.

High-quality standards include wooden plank floors, wooden Euro windows with triple glazing, wooden interior doors, Grohe sanitary ware, a Polysan shower, a recuperation unit, a heat pump for hot water, and electric storage radiators. Security features include magnetic sensors with wiring to all windows and entrance doors. The chalet-style building will have a facade clad in wood and natural stone, while the terrace surface will be made of Siberian larch. The unit comes with one outdoor parking space. Shared facilities include a ski storeroom, a secure bicycle storeroom, a wellness area with a sauna, shower, and toilet, and an entrance hall with electric boot dryers.

The unit will be officially classified as an accommodation unit.

Floor area 70.92 m<sup>2</sup>.