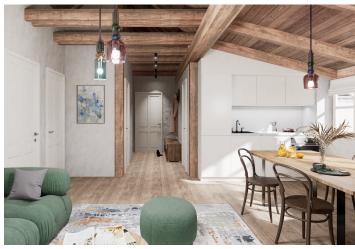

The 1st-floor unit features a corner living room with a preparation for a kitchenette, 3 bedrooms, a bathroom (with a shower), a separate toilet, and an entry hall.

High-quality standards include wooden plank floors, wooden Euro windows with triple glazing, wooden interior doors, Grohe sanitary ware, a Polysan shower, a recuperation unit, a heat pump for hot water, and electric storage radiators. Security features include magnetic sensors with wiring to all windows and entrance doors. The chalet-style building will have a facade clad in wood and natural stone, while the terrace surface will be made of Siberian larch. The unit comes with one outdoor parking space. Shared facilities include a ski storeroom, a secure bicycle storeroom, a wellness area with a sauna, shower, and toilet, and an entrance hall with electric boot dryers.