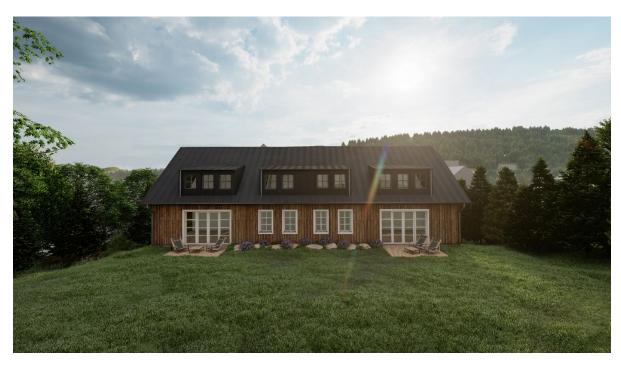

\* Area of the unit according to the Civil Code. The area consists of the sum total area of the entire unit bounded by perimeter walls.

This new accommodation unit with a parking space is being built in an energy-efficient new development designed in a traditional mountain style. The building, which will house seven units, will also feature a wellness area with a sauna. The apartment complex is located in the popular resort of Bedřichov, just a few minutes' walk from a ski area and approximately an hour's drive from the outskirts of Prague. Completion is scheduled for July 2025.

The 1st-floor unit features a corner living room with a preparation for a kitchenette, 3 bedrooms, a bathroom (with a shower), a separate toilet, and an entry hall.

High-quality standards include wooden plank floors, wooden Euro windows with triple glazing, wooden interior doors, Grohe sanitary ware, a Polysan shower, a recuperation unit, a heat pump for hot water, and electric storage radiators. Security features include magnetic sensors with wiring to all windows and entrance doors. The chalet-style building will have a facade clad in wood and natural stone, while the terrace surface will be made of Siberian larch. The unit comes with one outdoor parking space. Shared facilities include a ski storeroom, a secure bicycle storeroom, a wellness area with a sauna, shower, and toilet, and an entrance hall with electric boot dryers.