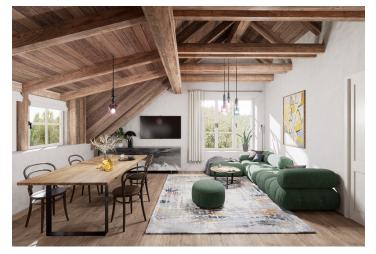

The 1st-floor unit features a corner living room with a preparation for a kitchenette, 3 bedrooms, a bathroom (with a shower), a separate toilet, and an entry hall.

High-quality standards include wooden plank floors, wooden Euro windows with triple glazing, wooden interior doors, Grohe sanitary ware, a Polysan shower, a recuperation unit, a heat pump for hot water, and electric storage radiators. Security features include magnetic sensors with wiring to all windows and entrance doors. The chalet-style building will have a facade clad in wood and natural stone, while the terrace surface will be made of Siberian larch. The unit comes with one outdoor parking space. Shared facilities include a ski storeroom, a secure bicycle storeroom, a wellness area with a sauna, shower, and toilet, and an entrance hall with electric boot dryers.