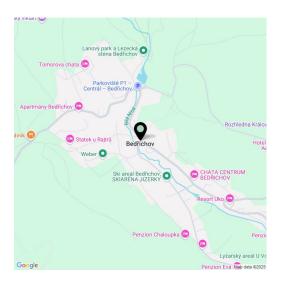

The location is easily accessible, situated by a year-round maintained road. A ski resort is within walking distance, and a cross-country skiing area is just 1 km away. Outside the winter season, the surrounding natural landscape offers numerous hiking and bike trails, as well as opportunities for outdoor swimming. Right from their doorstep, residents can set out for the Královka lookout tower, which features a restaurant and large children's playground. Full amenities are available in nearby Liberec, and the drive from Prague is convenient, primarily via a highway.