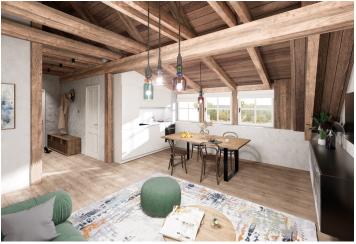

The 1st-floor unit features a corner living room with a preparation for a kitchenette, 3 bedrooms, a bathroom (with a shower), a separate toilet, and an entry hall.

High-quality standards include wooden plank floors, wooden Euro windows with triple glazing, wooden interior doors, Grohe sanitary ware, a Polysan shower, a recuperation unit, a heat pump for hot water, and electric storage radiators. Security features include magnetic sensors with wiring to all windows and entrance doors. The chalet-style building will have a facade clad in wood and natural stone, while the terrace surface will be made of Siberian larch. The unit comes with one outdoor parking space. Shared facilities include a ski storeroom, a secure bicycle storeroom, a wellness area with a sauna, shower, and toilet, and an entrance hall with electric boot dryers.