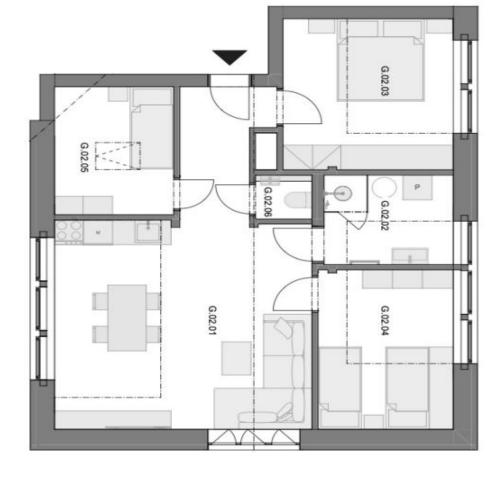

The layout of the 1st floor unit consists of a corner living room with a preparation for a kitchen, 3 bedrooms, a bathroom with a shower, a separate toilet, and an entrance hall.

Facilities include hardwood plank floors, divided wooden Euro-windows with triple glazing, wooden interior doors, Grohe sanitary ware, a Polysan shower enclosure, a heat recovery unit, a heat pump for hot water, and electric storage radiators. The unit will be secured with magnetic sensors wired to all windows and the entrance door. The chalet's facade will be clad in wood and natural stone. The unit comes with one outdoor parking space. Shared facilities include a ski storage room, a secure bike room, a wellness area with a sauna, shower, and toilet, as well as an entrance hall with electric boot dryers.

The unit will be officially classified as an accommodation unit.

Floor area 70.92 m<sup>2</sup>.

Svoboda & Williams s.r.o. info@svoboda-williams.com www.svoboda-williams.com **Prague** +420 257 328 281 +420 724 551 238 Brno +420 543 250 711 +420 724 551 238