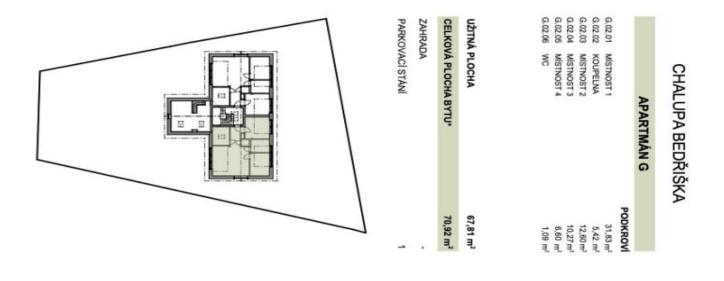

The layout of the 1st floor unit consists of a corner living room with a preparation for a kitchen, 3 bedrooms, a bathroom with a shower, a separate toilet, and an entrance hall.

Facilities include hardwood plank floors, divided wooden Euro-windows with triple glazing, wooden interior doors, Grohe sanitary ware, a Polysan shower enclosure, a heat recovery unit, a heat pump for hot water, and electric storage radiators. The unit will be secured with magnetic sensors wired to all windows and the entrance door. The chalet's facade will be clad in wood and natural stone. The unit comes with one outdoor parking space. Shared facilities include a ski storage room, a secure bike room, a wellness area with a sauna, shower, and toilet, as well as an entrance hall with electric boot dryers.

The unit will be officially classified as an accommodation unit.

Floor area 70.92 m<sup>2</sup>.

Svoboda & Williams s.r.o. info@svoboda-williams.com www.svoboda-williams.com **Prague** +420 257 328 281 +420 724 551 238 Brno +420 543 250 711 +420 724 551 238