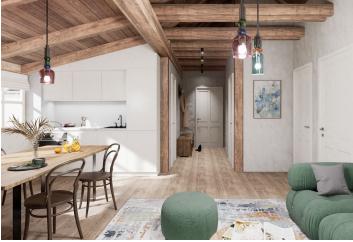

The layout of the 1st floor unit consists of a corner living room with a preparation for a kitchen, 3 bedrooms, a bathroom with a shower, a separate toilet, and an entrance hall.

Facilities include hardwood plank floors, divided wooden Euro-windows with triple glazing, wooden interior doors, Grohe sanitary ware, a Polysan shower enclosure, a heat recovery unit, a heat pump for hot water, and electric storage radiators. The unit will be secured with magnetic sensors wired to all windows and the entrance door. The chalet's facade will be clad in wood and natural stone. The unit comes with one outdoor parking space. Shared facilities include a ski storage room, a secure bike room, a wellness area with a sauna, shower, and toilet, as well as an entrance hall with electric boot dryers.