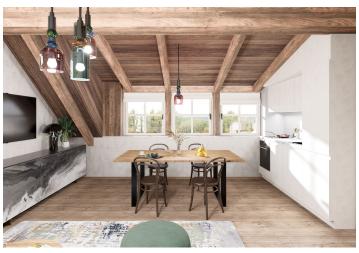

The layout of the 1st floor unit consists of a corner living room with a preparation for a kitchen, 3 bedrooms, a bathroom with a shower, a separate toilet, and an entrance hall.

Facilities include hardwood plank floors, divided wooden Euro-windows with triple glazing, wooden interior doors, Grohe sanitary ware, a Polysan shower enclosure, a heat recovery unit, a heat pump for hot water, and electric storage radiators. The unit will be secured with magnetic sensors wired to all windows and the entrance door. The chalet's facade will be clad in wood and natural stone. The unit comes with one outdoor parking space. Shared facilities include a ski storage room, a secure bike room, a wellness area with a sauna, shower, and toilet, as well as an entrance hall with electric boot dryers.