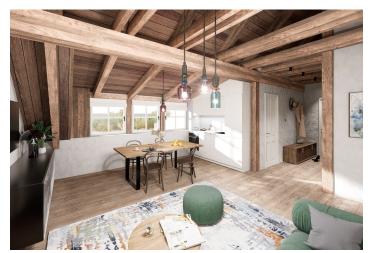

The layout of the 1st floor unit consists of a corner living room with a preparation for a kitchen, 3 bedrooms, a bathroom with a shower, a separate toilet, and an entrance hall.

Facilities include hardwood plank floors, divided wooden Euro-windows with triple glazing, wooden interior doors, Grohe sanitary ware, a Polysan shower enclosure, a heat recovery unit, a heat pump for hot water, and electric storage radiators. The unit will be secured with magnetic sensors wired to all windows and the entrance door. The chalet's facade will be clad in wood and natural stone. The unit comes with one outdoor parking space. Shared facilities include a ski storage room, a secure bike room, a wellness area with a sauna, shower, and toilet, as well as an entrance hall with electric boot dryers.