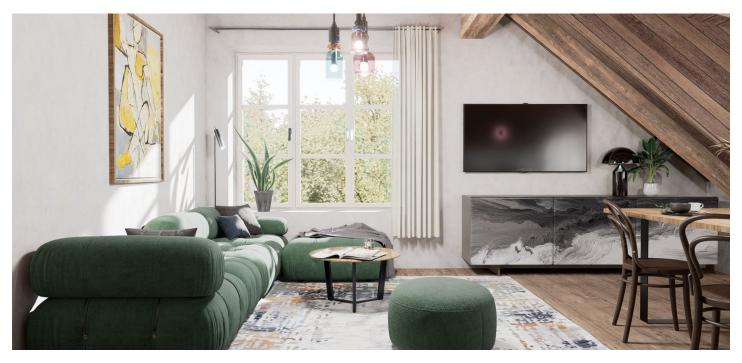

The layout of the 1st floor unit consists of a corner living room with a preparation for a kitchen, 3 bedrooms, a bathroom with a shower, a separate toilet, and an entrance hall.

Facilities include hardwood plank floors, divided wooden Euro-windows with triple glazing, wooden interior doors, Grohe sanitary ware, a Polysan shower enclosure, a heat recovery unit, a heat pump for hot water, and electric storage radiators. The unit will be secured with magnetic sensors wired to all windows and the entrance door. The chalet's facade will be clad in wood and natural stone. The unit comes with one outdoor parking space. Shared facilities include a ski storage room, a secure bike room, a wellness area with a sauna, shower, and toilet, as well as an entrance hall with electric boot dryers.