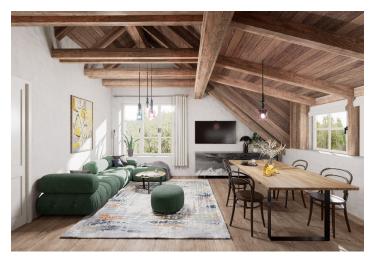

\* Area of the unit according to the Civil Code. The area consists of the sum total area of the entire unit bounded by perimeter walls.

This new accommodation unit with a parking space is being built in an energy-efficient new development designed in a traditional mountain style. The building, which will house seven units, will also feature a wellness area with a sauna. The apartment complex is located in the popular resort of Bedřichov, just a few minutes' walk from the ski slopes and approximately an hour's drive from the outskirts of Prague. Completion is scheduled for July 2025.

The layout of the 1st floor unit consists of a corner living room with a preparation for a kitchen, 3 bedrooms, a bathroom with a shower, a separate toilet, and an entrance hall.

Facilities include hardwood plank floors, divided wooden Euro-windows with triple glazing, wooden interior doors, Grohe sanitary ware, a Polysan shower enclosure, a heat recovery unit, a heat pump for hot water, and electric storage radiators. The unit will be secured with magnetic sensors wired to all windows and the entrance door. The chalet's facade will be clad in wood and natural stone. The unit comes with one outdoor parking space. Shared facilities include a ski storage room, a secure bike room, a wellness area with a sauna, shower, and toilet, as well as an entrance hall with electric boot dryers.