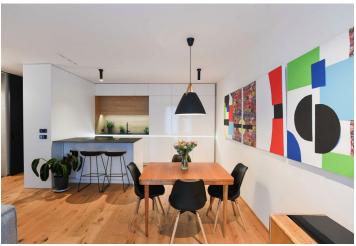

The apartment features a living room with a fully fitted open plan kitchen and dining area, a master bedroom with built-in wardrobes, a study/guest bedroom including a built-in wardrobe with a wall bed, a bathroom (walk-in shower), a separate toilet, and an entrance hall with a large built-in wardrobe.

Heat recovery ventilation, hardwood floors, tiles, ample built-in storage, central heating, underfloor heating throughout, washer, dryer, custom made kitchen, dishwasher, induction stove top, cellar, wiring for a charger for electric cars in the garage. A garage parking space is available at CZK 4,000/month.