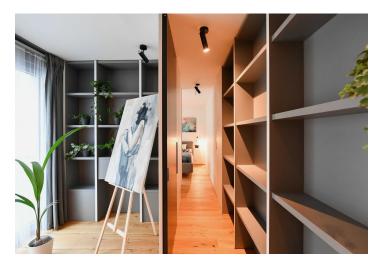

The apartment features a living room with a fully fitted open plan kitchen and dining area, a master bedroom with built-in wardrobes, a study/guest bedroom including a built-in wardrobe with a wall bed, a bathroom (walk-in shower), a separate toilet, and an entrance hall with a large built-in wardrobe.