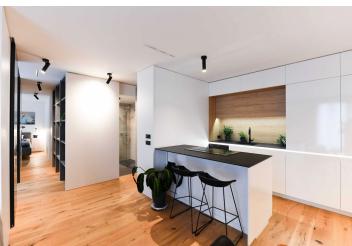

The apartment features a living room with a fully fitted open plan kitchen and dining area, a master bedroom with built-in wardrobes, a study/guest bedroom including a built-in wardrobe with a wall bed, a bathroom (walk-in shower), a separate toilet, and an entrance hall with a large built-in wardrobe.

Heat recovery ventilation, hardwood floors, tiles, ample built-in storage, central heating, underfloor heating throughout, washer, dryer, custom made kitchen, dishwasher, induction stove top, cellar, wiring for a charger for electric cars in the garage. A garage parking space is available at CZK 4,000/month.