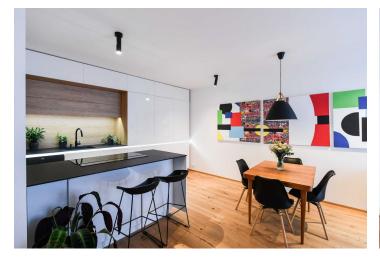

The apartment features a living room with a fully fitted open plan kitchen and dining area, a master bedroom with built-in wardrobes, a study/guest bedroom including a built-in wardrobe with a wall bed, a bathroom (walk-in shower), a separate toilet, and an entrance hall with a large built-in wardrobe.

Heat recovery ventilation, hardwood floors, tiles, ample built-in storage, central heating, underfloor heating throughout, washer, dryer, custom made kitchen, dishwasher, induction stove top, cellar, wiring for a charger for electric cars in the garage. A garage parking space is available at CZK 4,000/month.