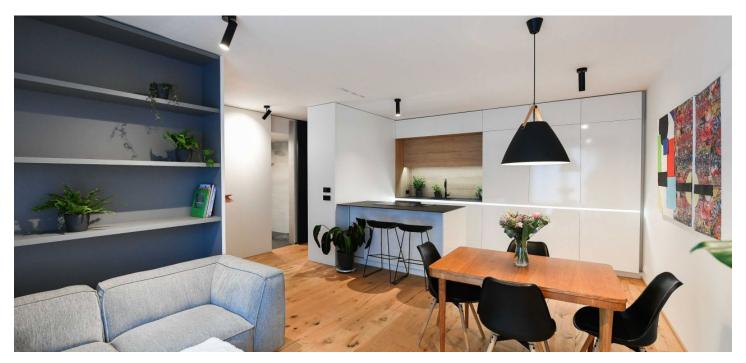

The apartment features a living room with a fully fitted open plan kitchen and dining area, a master bedroom with built-in wardrobes, a study/guest bedroom including a built-in wardrobe with a wall bed, a bathroom (walk-in shower), a separate toilet, and an entrance hall with a large built-in wardrobe.

Heat recovery ventilation, hardwood floors, tiles, ample built-in storage, central heating, underfloor heating throughout, washer, dryer, custom made kitchen, dishwasher, induction stove top, cellar, wiring for a charger for electric cars in the garage. A garage parking space is available at CZK 4,000/month.