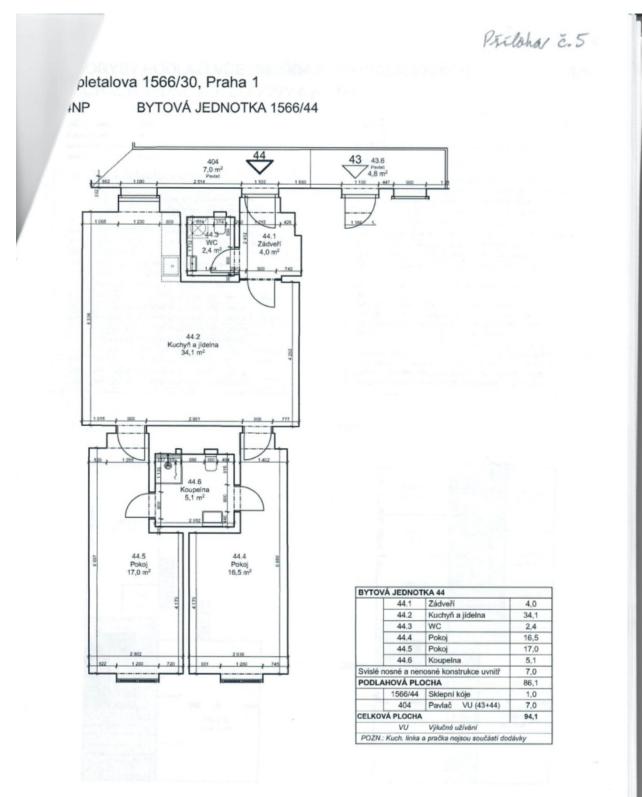

The layout consists of a living room, kitchen, and dining area, two bedrooms, a bathroom (with a walk-in shower and toilet), a separate guest toilet, and an entrance hall. One of the bedrooms features a built-in sleeping loft. The apartment is accessed via a gallery-style corridor, which can also be used for outdoor seating.

Floor area 86.1 m², balcony 3.5 m².

The ownership of this unit and the adjoining one includes the right to use a 7 m² balcony.