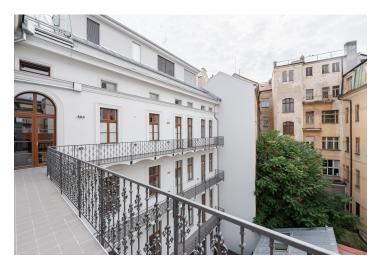

\* Area of the unit according to the Civil Code. The area consists of the sum total area of the entire unit bounded by perimeter walls.

This apartment with high ceilings, designer furnishings, and the option of seating on the gallery-style corridor is located on the 3rd floor of a beautifully renovated historic building with an elevator. The elegant Neo-Renaissance residence stands in the very heart of the city, close to Wenceslas Square and Vrchlického Gardens, which are set to undergo an extensive revitalization.

Floor area 86.1 m², balcony 3.5 m².

The ownership of this unit and the adjoining one includes the right to use a 7 m² balcony.