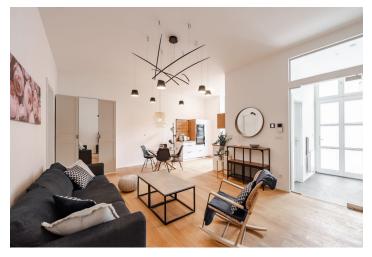

The layout consists of a living room, kitchen, and dining area, two bedrooms, a bathroom (with a walk-in shower and toilet), a separate guest toilet, and an entrance hall. One of the bedrooms features a built-in sleeping loft. The apartment is accessed via a gallery-style corridor, which can also be used for outdoor seating.

The timeless interior was designed by an architectural studio. The high-quality equipment includes wooden floors, soundproof windows, central heating, and recuperation. The kitchen is fully equipped, the purchase price includes all interior furnishings. The entire building was successfully renovated in 2019 under the direction of the renowned OOOOX studio. It is equipped with a modern elevator and security camera system, and the apartment includes a private storage unit.