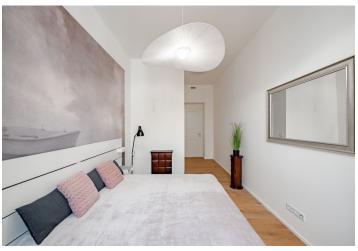

\* Area of the unit according to the Civil Code. The area consists of the sum total area of the entire unit bounded by perimeter walls.

This apartment with high ceilings, designer furnishings, and the option of seating on the gallery-style corridor is located on the 3rd floor of a beautifully renovated historic building with an elevator. The elegant Neo-Renaissance residence stands in the very heart of the city, close to Wenceslas Square and Vrchlického Gardens, which are set to undergo an extensive revitalization.

The layout consists of a living room, kitchen, and dining area, two bedrooms, a bathroom (with a walk-in shower and toilet), a separate guest toilet, and an entrance hall. One of the bedrooms features a built-in sleeping loft. The apartment is accessed via a gallery-style corridor, which can also be used for outdoor seating.

The timeless interior was designed by an architectural studio. The high-quality equipment includes wooden floors, soundproof windows, central heating, and recuperation. The kitchen is fully equipped, the purchase price includes all interior furnishings. The entire building was successfully renovated in 2019 under the direction of the renowned OOOOX studio. It is equipped with a modern elevator and security camera system, and the apartment includes a private storage unit.