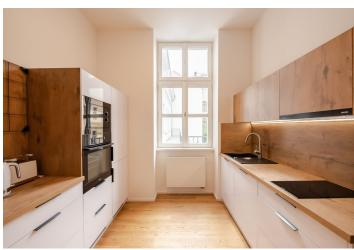

The timeless interior was designed by an architectural studio. The high-quality equipment includes wooden floors, soundproof windows, central heating, and recuperation. The kitchen is fully equipped, the purchase price includes all interior furnishings. The entire building was successfully renovated in 2019 under the direction of the renowned OOOOX studio. It is equipped with a modern elevator and security camera system, and the apartment includes a private storage unit.