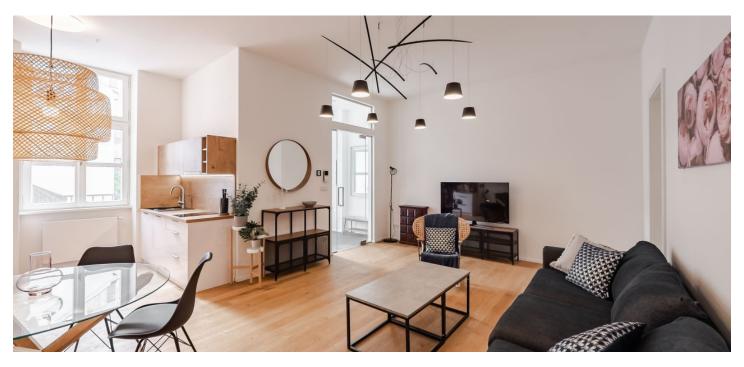

The layout consists of a living room, kitchen, and dining area, two bedrooms, a bathroom (with a walk-in shower and toilet), a separate guest toilet, and an entrance hall. One of the bedrooms features a built-in sleeping loft. The apartment is accessed via a gallery-style corridor, which can also be used for outdoor seating.

The timeless interior was designed by an architectural studio. The high-quality equipment includes wooden floors, soundproof windows, central heating, and recuperation. The kitchen is fully equipped, the purchase price includes all interior furnishings. The entire building was successfully renovated in 2019 under the direction of the renowned OOOOX studio. It is equipped with a modern elevator and security camera system, and the apartment includes a private storage unit.