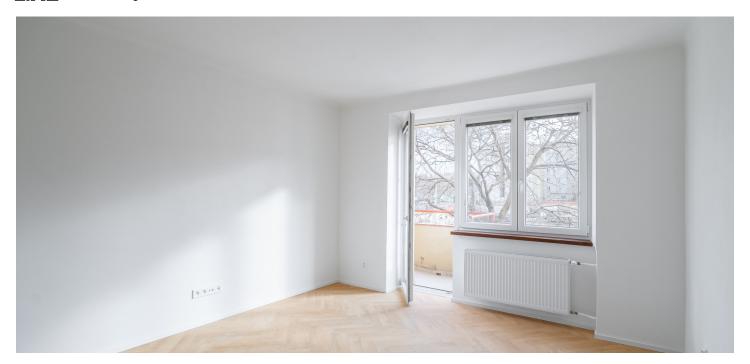

The apartment consists of a living room with access to a **balcony**, a kitchen (preparation for a kitchen unit) with a pantry, three bedrooms (two of which are south-facing), a bathroom with a shower, a separate toilet, and a hallway with a second balcony. All rooms are non-walkthrough. The purchase price also includes a **cellar storage unit**.

The apartment features plastic windows and vinyl flooring in a herringbone parquet design. Heating is provided by radiators connected to a central exchanger. The building, dating back to the 1940s, has been continuously renovated and includes an elevator and a shared bike storage room.