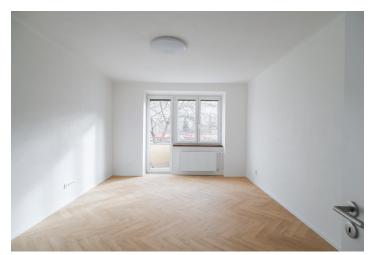

The apartment consists of a living room with access to a **balcony**, a kitchen (preparation for a kitchen unit) with a pantry, three bedrooms (two of which are south-facing), a bathroom with a shower, a separate toilet, and a hallway with a second balcony. All rooms are non-walkthrough. The purchase price also includes a **cellar storage unit**.

The apartment features plastic windows and vinyl flooring in a herringbone parquet design. Heating is provided by radiators connected to a central exchanger. The building, dating back to the 1940s, has been continuously renovated and includes an elevator and a shared bike storage room.