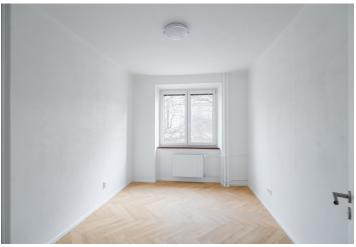

The apartment consists of a living room with access to a **balcony**, a kitchen (preparation for a kitchen unit) with a pantry, three bedrooms (two of which are south-facing), a bathroom with a shower, a separate toilet, and a hallway with a second balcony. All rooms are non-walkthrough. The purchase price also includes a **cellar storage unit**.

The apartment features plastic windows and vinyl flooring in a herringbone parquet design. Heating is provided by radiators connected to a central exchanger. The building, dating back to the 1940s, has been continuously renovated and includes an elevator and a shared bike storage room.