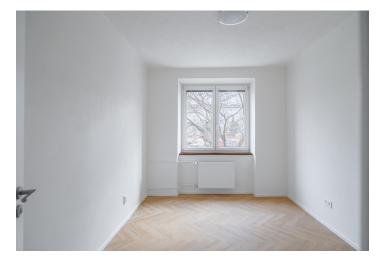

The apartment consists of a living room with access to a **balcony**, a kitchen (preparation for a kitchen unit) with a pantry, three bedrooms (two of which are south-facing), a bathroom with a shower, a separate toilet, and a hallway with a second balcony. All rooms are non-walkthrough. The purchase price also includes a **cellar storage unit**.

The apartment features plastic windows and vinyl flooring in a herringbone parquet design. Heating is provided by radiators connected to a central exchanger. The building, dating back to the 1940s, has been continuously renovated and includes an elevator and a shared bike storage room.