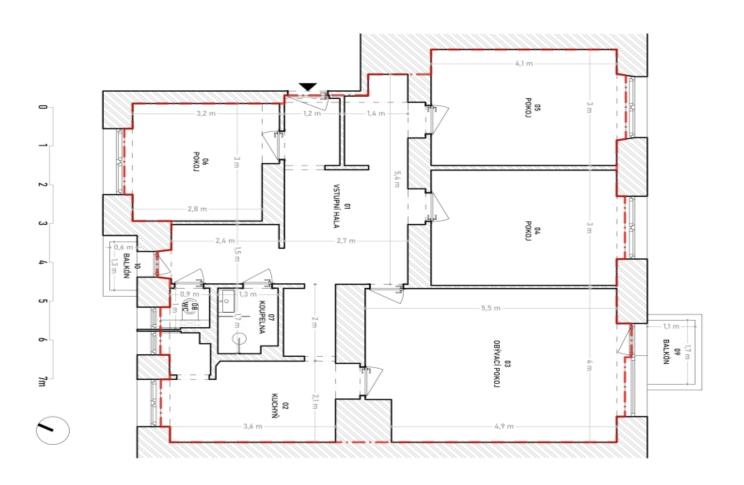

The apartment consists of a living room with access to a **balcony**, a kitchen (preparation for a kitchen unit) with a pantry, three bedrooms (two of which are south-facing), a bathroom with a shower, a separate toilet, and a hallway with a second balcony. All rooms are non-walkthrough. The purchase price also includes a **cellar storage unit**.

Floor area 89 m², balconies 3 m² and 1.8 m², cellar.

86 m², Prague 9, Libeň, Čihákova

|    | BYTOVÁ JEDNOTKA                       |             |
|----|---------------------------------------|-------------|
| S  | POPIS                                 | PLOCHA (m²) |
| 2  | VSTUPNÍ HALA                          | 20,5        |
| 02 | KUCHYÑ                                | 9,0         |
| 8  | OBÝVACÍ POKOJ                         | 21,8        |
| 유  | POKOJ                                 | 12,4        |
| 95 | POKOJ                                 | 12,5        |
| 8  | POKOJ                                 | 9,5         |
| 07 | KOUPELNA                              | 22          |
| 8  | WC                                    | =           |
|    | UŽITNÁ PLOCHA BYTOVÉ JEDNOTKY (m²)    | 89          |
| 9  | BALKÓN                                | 2,0         |
| 8  | BALKÓN                                | ű           |
|    | UŽITNÁ PLOCHA + BALKÓNY (m²)          | 92          |
|    | PODLAHOVÁ PLOCHA BYTOVÉ JEDNOTKY (m²) | 97.2        |