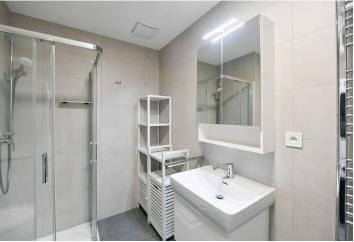

The interior features a living room with a fully fitted open plan kitchen, a separate bedroom zone, a shower bathroom with a toilet, and an entrance hall with a built-in wardrobe.

Laminate floors, tiles, security entry door, ample custom-made built-in storage, pleated blinds, central heating, underfloor heating throughout, washer, dryer, dishwasher, induction hob, combination oven, video entry phone, elevator. A **garage parking** space is included in the rent.