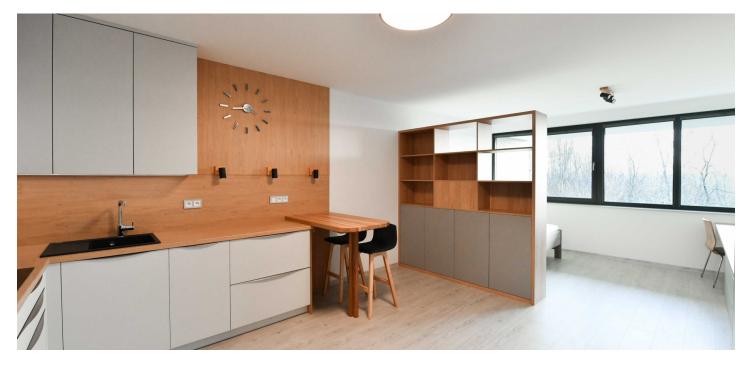

# € 917 | CZK 23 000

This brand-new furnished studio apartment is on the 1st floor of the Vysočanská Vyhlídka Residence, a six-floor building set on a southern slope in a quiet residential neighborhood on the border of Prosek and Vysočany. Located within easy reach of complete amenities and services, within walking distance of the Prosek metro station and shopping center, near the Fénix shopping center. Conveniently located for the Czech-German School (Thomas Mann Gymnasium) and the English College.

The interior features a living room with a fully fitted open plan kitchen, a separate bedroom zone, a shower bathroom with a toilet, and an entrance hall with a built-in wardrobe.

Laminate floors, tiles, security entry door, ample custom-made built-in storage, pleated blinds, central heating, underfloor heating throughout, washer, dryer, dishwasher, induction hob, combination oven, video entry phone, elevator. A **garage parking** space is included in the rent.