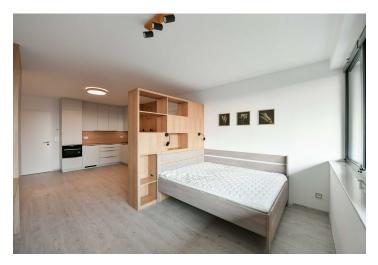

The interior features a living room with a fully fitted open plan kitchen, a separate bedroom zone, a shower bathroom with a toilet, and an entrance hall with a built-in wardrobe.

Laminate floors, tiles, security entry door, ample custom-made built-in storage, pleated blinds, central heating, underfloor heating throughout, washer, dryer, dishwasher, induction hob, combination oven, video entry phone, elevator. A **garage parking** space is included in the rent.