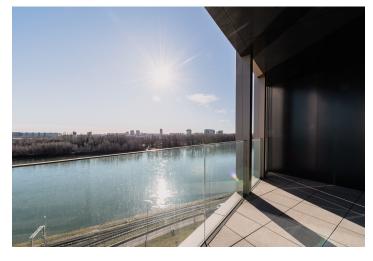

The entrance hall has storage space and a door to the guest toilet. The interior is dominated by the spacious living room connected to the kitchen and dining area, where glass walls offer views of the river and flood the space with natural light. The **south-facing** loggia, with exterior lighting and an electrical connection, provides the perfect place for moments of relaxation. The apartment has two spacious guest bedrooms and a master bedroom with walk-in closet, two bathrooms (one with a bathtub, sink, and toilet, the other with a shower).

Located in the heart of Bratislava's downtown, which offers everything that modern life requires - immediate access to amenities, educational, cultural and medical facilities, sports grounds, and shopping opportunities. A direct link to the Eurovea shopping center gives residents immediate access to premium boutiques, fine dining restaurants, and services.