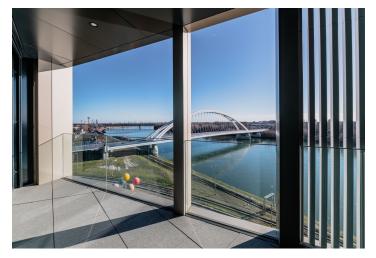

The entrance hall has storage space and a door to the guest toilet. The interior is dominated by the spacious living room connected to the kitchen and dining area, where glass walls offer views of the river and flood the space with natural light. The **south-facing** loggia, with exterior lighting and an electrical connection, provides the perfect place for moments of relaxation. The apartment has two spacious guest bedrooms and a master bedroom with walk-in closet, two bathrooms (one with a bathtub, sink, and toilet, the other with a shower).

Located in the heart of Bratislava's downtown, which offers everything that modern life requires - immediate access to amenities, educational, cultural and medical facilities, sports grounds, and shopping opportunities. A direct link to the Eurovea shopping center gives residents immediate access to premium boutiques, fine dining restaurants, and services.