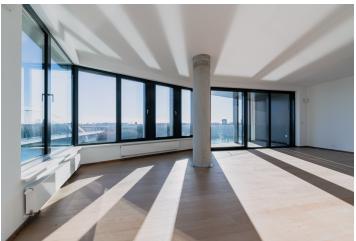

The entrance hall has storage space and a door to the guest toilet. The interior is dominated by the spacious living room connected to the kitchen and dining area, where glass walls offer views of the river and flood the space with natural light. The **south-facing** loggia, with exterior lighting and an electrical connection, provides the perfect place for moments of relaxation. The apartment has two spacious guest bedrooms and a master bedroom with walk-in closet, two bathrooms (one with a bathtub, sink, and toilet, the other with a shower).

Facilities include wooden floors, gres tiles in the bathrooms, flushless interior doors with hidden hinges, and **aluminum triple-glazed** windows, which ensure not only elegance, but also maximum comfort and thermal insulation. **High ceilings** enhance the feeling of airiness. A preparation for a smart home system, individual heating control, and integrated airconditioning complete the perfect level of comfort. Privacy is a given in this project due to the limited number of apartments per floor.