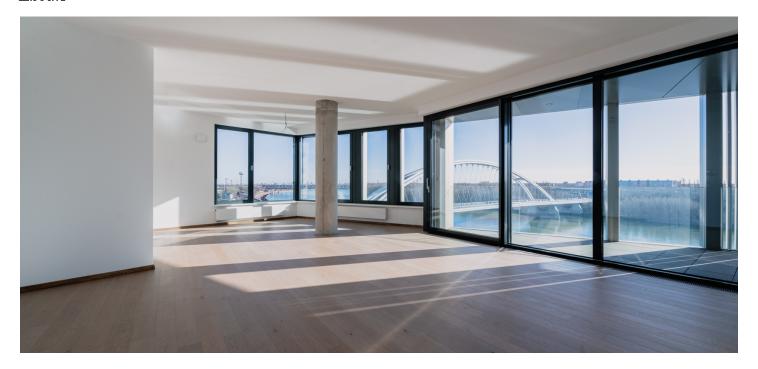

\* Area of the unit according to the Civil Code. The area consists of the sum total area of the entire unit bounded by perimeter walls.

Premium three-room apartment with a loggia, situated on the 8th floor of the Riverside project with an exceptional location directly on the banks of the Danube River. Elegant architecture, magnificent views, and direct access to the Eurovea shopping center create a perfect blend of urban comfort and timeless luxury.

The entrance hall has storage space and a door to the guest toilet. The interior is dominated by the spacious living room connected to the kitchen and dining area, where glass walls offer views of the river and flood the space with natural light. The **south-facing** loggia, with exterior lighting and an electrical connection, provides the perfect place for moments of relaxation. The apartment has two spacious guest bedrooms and a master bedroom with walk-in closet, two bathrooms (one with a bathtub, sink, and toilet, the other with a shower).

Facilities include wooden floors, gres tiles in the bathrooms, flushless interior doors with hidden hinges, and **aluminum triple-glazed** windows, which ensure not only elegance, but also maximum comfort and thermal insulation. **High ceilings** enhance the feeling of airiness. A preparation for a smart home system, individual heating control, and integrated airconditioning complete the perfect level of comfort. Privacy is a given in this project due to the limited number of apartments per floor.