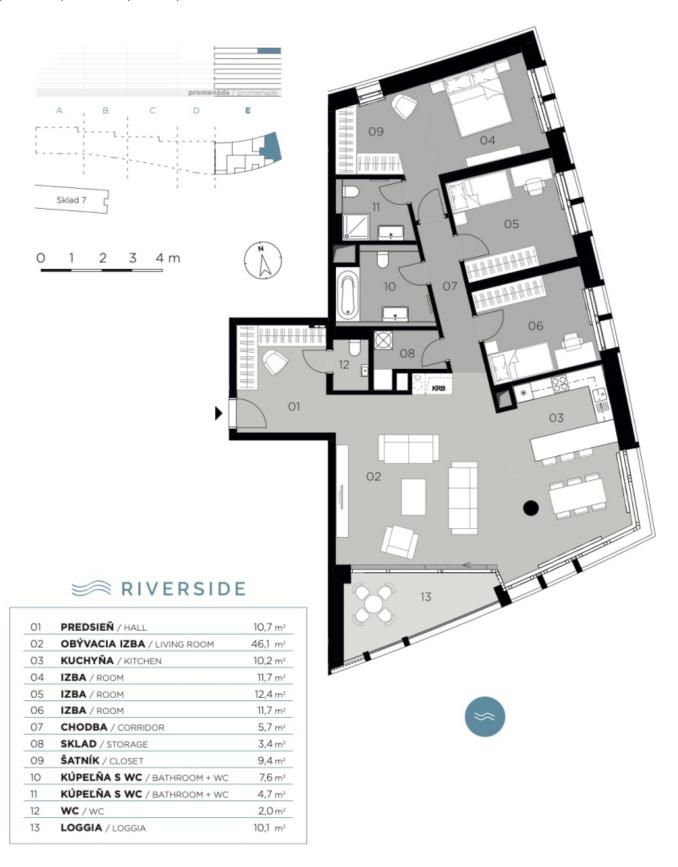

## **Apartment Three-bedroom (4+kk)**

Ask for price

135.6 m², Bratislava II, Ružinov, Pribinova

| Total area       | 146 m² |
|------------------|--------|
| Floor area*      | 136 m² |
| Loggia           | 10 m²  |
| Parking          | Yes    |
| Garage           | Yes    |
| Cellar           | -      |
| PENB             | А      |
| Reference number | 107882 |

The entrance hall has storage space and a door to the guest toilet. The interior is dominated by the spacious living room connected to the kitchen and dining area, where glass walls offer views of the river and flood the space with natural light. The **south-facing** loggia, with exterior lighting and an electrical connection, provides the perfect place for moments of relaxation. The apartment has two spacious guest bedrooms and a master bedroom with walk-in closet, two bathrooms (one with a bathtub, sink, and toilet, the other with a shower).