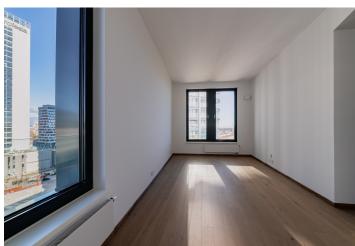

\* Area of the unit according to the Civil Code. The area consists of the sum total area of the entire unit bounded by perimeter walls.

Premium three-room apartment with a loggia, situated on the 8th floor of the Riverside project with an exceptional location directly on the banks of the Danube River. Elegant architecture, magnificent views, and direct access to the Eurovea shopping center create a perfect blend of urban comfort and timeless luxury.

The entrance hall has storage space and a door to the guest toilet. The interior is dominated by the spacious living room connected to the kitchen and dining area, where glass walls offer views of the river and flood the space with natural light. The **south-facing** loggia, with exterior lighting and an electrical connection, provides the perfect place for moments of relaxation. The apartment has two spacious guest bedrooms and a master bedroom with walk-in closet, two bathrooms (one with a bathtub, sink, and toilet, the other with a shower).

Facilities include wooden floors, gres tiles in the bathrooms, flushless interior doors with hidden hinges, and **aluminum triple-glazed** windows, which ensure not only elegance, but also maximum comfort and thermal insulation. **High ceilings** enhance the feeling of airiness. A preparation for a smart home system, individual heating control, and integrated airconditioning complete the perfect level of comfort. Privacy is a given in this project due to the limited number of apartments per floor.