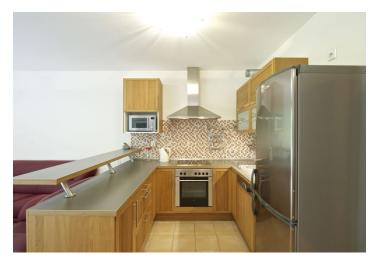

The interior includes living room with a fully fitted open kitchen and balcony, three bedrooms, bathroom with tub and toilet, walk-in closet, guest toilet, and entry hall.

Oak parquet floors and tiles, security door, blinds, insect nets, ventilation system, washer, dishwasher, microwave, TV, Internet, telephone line, satellite connection, alarm, video entry phone, cellar; bike and pram storage in the building. One garage parking space included. Common building charges and utilities CZK 5000 per month. Availbale from July, 2015.