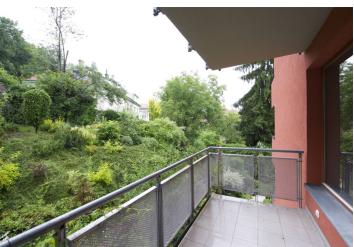

## **Apartment Three-bedroom (4+kk)**

Rented

97 m², Praha 5, Smíchov, Ke Klimentce

| Total area       | 103 m²                 |
|------------------|------------------------|
| Floor area*      | 97 m²                  |
| Balcony          | 6 m²                   |
| Parking          | Garage space included. |
| Garage           | Yes                    |
| Cellar           | Yes                    |
| PENB             | G                      |
| Reference number | 10789                  |
| Available from   | Immediately            |

\* Area of the unit according to the Civil Code. The area consists of the sum total area of the entire unit bounded by perimeter walls.

Furnished 3-bedroom flat with a balcony on the third floor with lift in a modern building with a shared garden, camera system, security and underground parking. Located in a quiet Prague 5 residential neighborhood, just a few minute drive to the Anděl commercial and entertainment center and metro, a short walk to trams at Plzeňská street, and convenient to the French School and Ladronka Park.