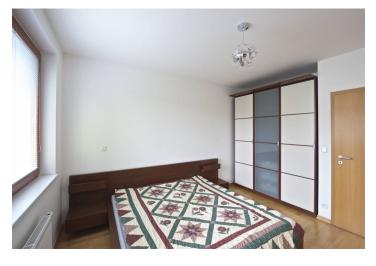

The interior includes living room with a fully fitted open kitchen and balcony, three bedrooms, bathroom with tub and toilet, walk-in closet, guest toilet, and entry hall.

Oak parquet floors and tiles, security door, blinds, insect nets, ventilation system, washer, dishwasher, microwave, TV, Internet, telephone line, satellite connection, alarm, video entry phone, cellar; bike and pram storage in the building. One garage parking space included. Common building charges and utilities CZK 5000 per month. Availbale from July, 2015.