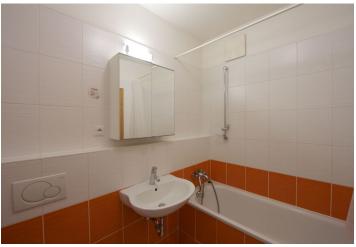

The interior includes living room with a fully fitted open kitchen and balcony, three bedrooms, bathroom with tub and toilet, walk-in closet, guest toilet, and entry hall.

Oak parquet floors and tiles, security door, blinds, insect nets, ventilation system, washer, dishwasher, microwave, TV, Internet, telephone line, satellite connection, alarm, video entry phone, cellar; bike and pram storage in the building. One garage parking space included. Common building charges and utilities CZK 5000 per month. Availbale from July, 2015.