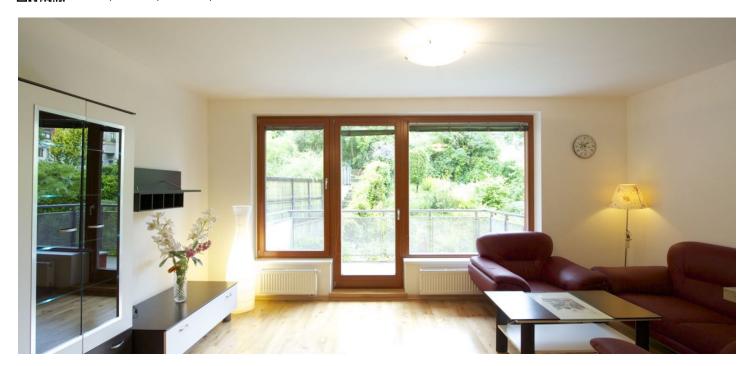

\* Area of the unit according to the Civil Code. The area consists of the sum total area of the entire unit bounded by perimeter walls.

Furnished 3-bedroom flat with a balcony on the third floor with lift in a modern building with a shared garden, camera system, security and underground parking. Located in a quiet Prague 5 residential neighborhood, just a few minute drive to the Anděl commercial and entertainment center and metro, a short walk to trams at Plzeňská street, and convenient to the French School and Ladronka Park.

The interior includes living room with a fully fitted open kitchen and balcony, three bedrooms, bathroom with tub and toilet, walk-in closet, guest toilet, and entry hall.

Oak parquet floors and tiles, security door, blinds, insect nets, ventilation system, washer, dishwasher, microwave, TV, Internet, telephone line, satellite connection, alarm, video entry phone, cellar; bike and pram storage in the building. One garage parking space included. Common building charges and utilities CZK 5000 per month. Availbale from July, 2015.