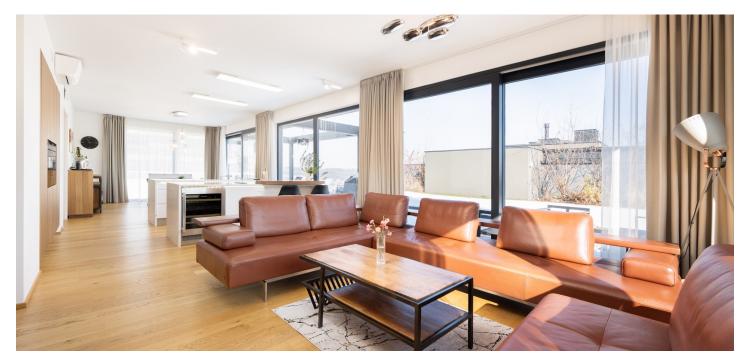

The main living area of this stunning penthouse features an open concept living room with a kitchen, dining area, and access to a spacious **terrace**, where a bioclimatic pergola and an outdoor **hot tub** can be installed. Other rooms are accessible from the entrance hallway: a master bedroom with **an en-suite bathroom** and access to a second terrace, two additional bedrooms with access to the walkway of the main terrace, a second bathroom with both a bathtub and a shower, and a separate toilet with a utility room. The price includes **two premium parking spaces** with a pre-installed electric charger connection and **two storage units** (approx. 8 m² and **35 m**² equipped with internet access).

The apartment boasts high-end features such as hardwood floors and doors , large wooden French windows with triple-glazed insulation and exterior electric blinds, air-conditioning, underfloor heating, controlled ventilation with heat recovery, a smart home system operated via an app, built-in wardrobes and storage spaces, a custom-made Sykora kitchen, and designer furniture from Donate, including a Rolf Benz sofa. Heating is provided by a central boiler room located in the basement of the building, which was approved in 2021.