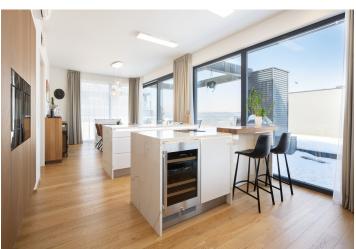

The main living area of this stunning penthouse features an open concept living room with a kitchen, dining area, and access to a spacious **terrace**, where a bioclimatic pergola and an outdoor **hot tub** can be installed. Other rooms are accessible from the entrance hallway: a master bedroom with **an en-suite bathroom** and access to a second terrace, two additional bedrooms with access to the walkway of the main terrace, a second bathroom with both a bathtub and a shower, and a separate toilet with a utility room. The price includes **two premium parking spaces** with a pre-installed electric charger connection and **two storage units** (approx. 8 m² and **35 m**² equipped with internet access).

The apartment boasts high-end features such as hardwood floors and doors , large wooden French windows with triple-glazed insulation and exterior electric blinds, air-conditioning, underfloor heating, controlled ventilation with heat recovery, a smart home system operated via an app, built-in wardrobes and storage spaces, a custom-made Sykora kitchen, and designer furniture from Donate, including a Rolf Benz sofa. Heating is provided by a central boiler room located in the basement of the building, which was approved in 2021.