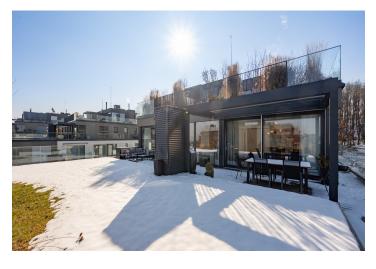

\* Area of the unit according to the Civil Code. The area consists of the sum total area of the entire unit bounded by perimeter walls.

This bright, air-conditioned, and luxuriously furnished penthouse on the top floor of a modern new building stands out for its stunning panoramic views. This sought-after residential project is located in a peaceful area near the Cibulka forest park and Vidoule nature reserve, close to the Jinonice metro station, and within quick reach of the Nový Smíchov shopping gallery.

The main living area of this stunning penthouse features an open concept living room with a kitchen, dining area, and access to a spacious **terrace**, where a bioclimatic pergola and an outdoor **hot tub** can be installed. Other rooms are accessible from the entrance hallway: a master bedroom with **an en-suite bathroom** and access to a second terrace, two additional bedrooms with access to the walkway of the main terrace, a second bathroom with both a bathtub and a shower, and a separate toilet with a utility room. The price includes **two premium parking spaces** with a pre-installed electric charger connection and **two storage units** (approx. 8 m² and **35 m**² equipped with internet access).