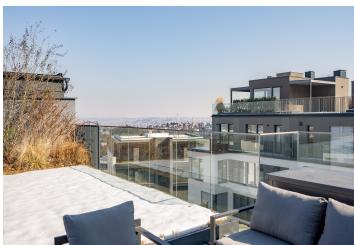

\* Area of the unit according to the Civil Code. The area consists of the sum total area of the entire unit bounded by perimeter walls.

This bright, air-conditioned, and luxuriously furnished penthouse on the top floor of a modern new building stands out for its stunning panoramic views. This sought-after residential project is located in a peaceful area near the Cibulka forest park and Vidoule nature reserve, close to the Jinonice metro station, and within quick reach of the Nový Smíchov shopping gallery.

The main living area of this stunning penthouse features an open concept living room with a kitchen, dining area, and access to a spacious **terrace**, where a bioclimatic pergola and an outdoor **hot tub** can be installed. Other rooms are accessible from the entrance hallway: a master bedroom with **an en-suite bathroom** and access to a second terrace, two additional bedrooms with access to the walkway of the main terrace, a second bathroom with both a bathtub and a shower, and a separate toilet with a utility room. The price includes **two premium parking spaces** with a pre-installed electric charger connection and **two storage units** (approx. 8 m² and **35 m**² equipped with internet access).