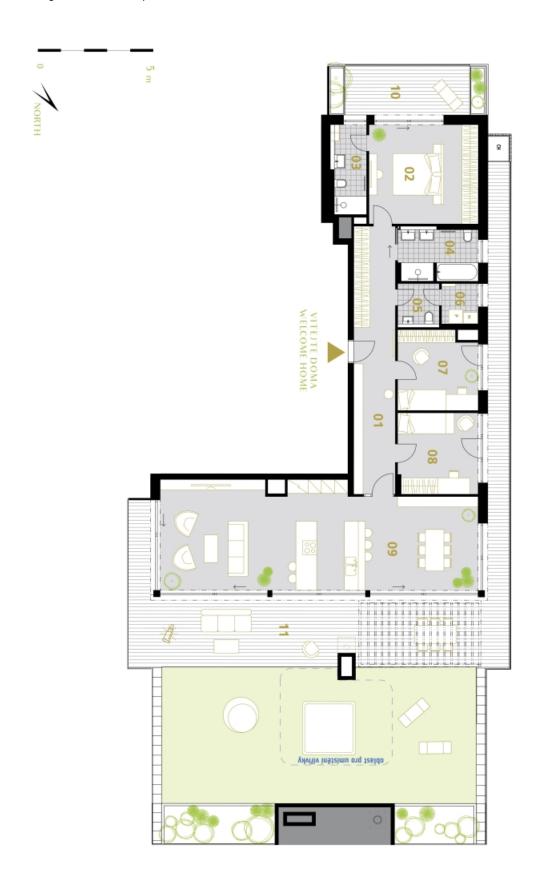

The main living area of this stunning penthouse features an open concept living room with a kitchen, dining area, and access to a spacious **terrace**, where a bioclimatic pergola and an outdoor **hot tub** can be installed. Other rooms are accessible from the entrance hallway: a master bedroom with **an en-suite bathroom** and access to a second terrace, two additional bedrooms with access to the walkway of the main terrace, a second bathroom with both a bathtub and a shower, and a separate toilet with a utility room. The price includes **two premium parking spaces** with a pre-installed electric charger connection and **two storage units** (approx. 8 m² and **35 m**² equipped with internet access).

Floor area 155.8 m<sup>2</sup>, terraces 192.2 m<sup>2</sup>, cellars approx. 35 m<sup>2</sup> and 8 m<sup>2</sup>.