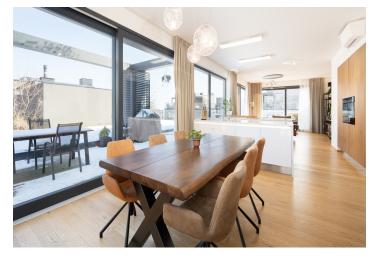

The main living area of this stunning penthouse features an open concept living room with a kitchen, dining area, and access to a spacious **terrace**, where a bioclimatic pergola and an outdoor **hot tub** can be installed. Other rooms are accessible from the entrance hallway: a master bedroom with **an en-suite bathroom** and access to a second terrace, two additional bedrooms with access to the walkway of the main terrace, a second bathroom with both a bathtub and a shower, and a separate toilet with a utility room. The price includes **two premium parking spaces** with a pre-installed electric charger connection and **two storage units** (approx. 8 m² and **35 m**² equipped with internet access).

The apartment boasts high-end features such as hardwood floors and doors , large wooden French windows with triple-glazed insulation and exterior electric blinds, air-conditioning, underfloor heating, controlled ventilation with heat recovery, a smart home system operated via an app, built-in wardrobes and storage spaces, a custom-made Sykora kitchen, and designer furniture from Donate, including a Rolf Benz sofa. Heating is provided by a central boiler room located in the basement of the building, which was approved in 2021.