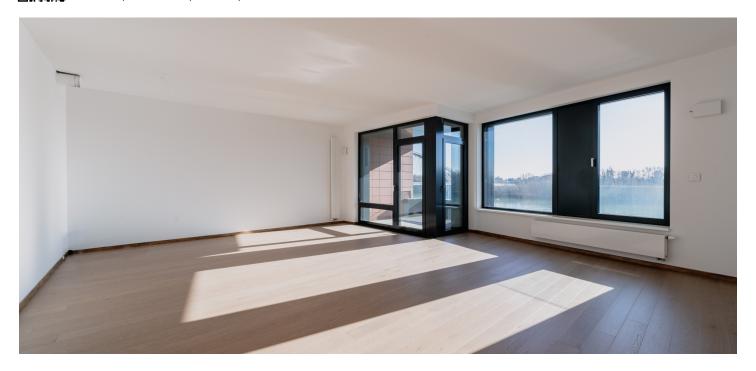

Its spacious living room is connected to the kitchen and dining area overlooking the river. The **south-facing loggia** with exterior lighting and an electrical connection is an ideal place to relax. The master bedroom and children's room or study are situated on the north side with direct access to the **26.5** m² terrace facing the courtyard. The bathroom is equipped with a bathtub, sink, and toilet, while the apartment also has a separate toilet with a sink. Practical benefits include a large and practical storage room.

The high-standard facilities are underscored by quality **wooden floors**, gres tiles in the bathrooms, and flushless interior doors with hidden hinges. Triple-glazed aluminum windows provide not only a modern look, but also excellent thermal and acoustic insulation. The apartment is ready for the intallation of smart home technologies and has individual heating control as well as integrated **air-conditioning**.