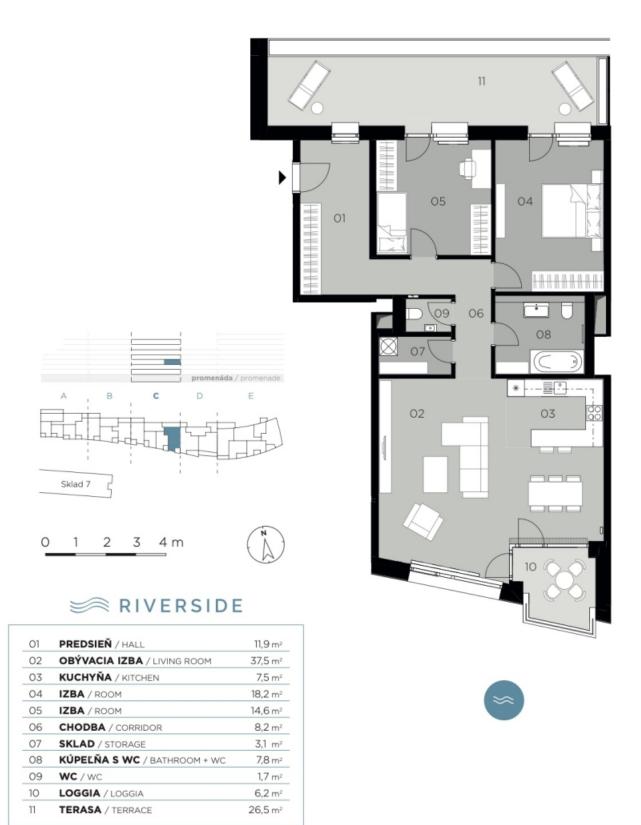

## **Apartment Two-bedroom (3+kk)**

Ask for price

110.5 m², Bratislava II, Ružinov, Pribinova

| Terrace 27 r  Loggia 6 r  Parking Y  | 143 m² | Total area       |
|--------------------------------------|--------|------------------|
| Loggia 6 r Parking Y Garage Y Cellar | 111 m² | Floor area*      |
| Parking Y Garage Y Cellar            | 27 m²  | Terrace          |
| Garage Y Cellar                      | 6 m²   | Loggia           |
| Cellar                               | Yes    | Parking          |
|                                      | Yes    | Garage           |
| PENB                                 | _      | Cellar           |
|                                      | Α      | PENB             |
| Reference number 1078                | 107898 | Reference number |

Its spacious living room is connected to the kitchen and dining area overlooking the river. The **south-facing loggia** with exterior lighting and an electrical connection is an ideal place to relax. The master bedroom and children's room or study are situated on the north side with direct access to the **26.5** m² terrace facing the courtyard. The bathroom is equipped with a bathtub, sink, and toilet, while the apartment also has a separate toilet with a sink. Practical benefits include a large and practical storage room.