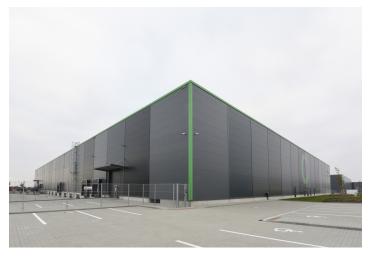

## Ask for price

Industrial complex offers for rent warehouse, industrial and office space in Bystrovany. The park consists of seven separate halls. Each of the halls can function as a separate area with warehouse or production operations, which also includes office space and showrooms. Currently, 4 halls have been built. The premises can be realised directly according to the client's requirements.

#### Location:

The park is located on the eastern outskirts of the city of Olomouc near the village of Bystrovany on the expressway 35 in the direction of Ostrava.