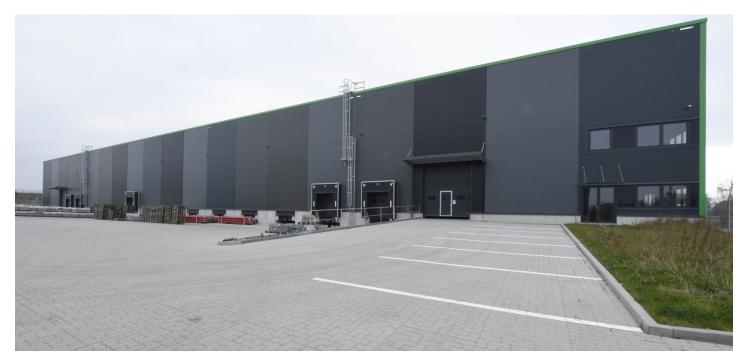

## Ask for price

Industrial complex offers for rent warehouse, industrial and office space in Bystrovany. The park consists of seven separate halls. Each of the halls can function as a separate area with warehouse or production operations, which also includes office space and showrooms. Currently, 4 halls have been built. The premises can be realised directly according to the client's requirements.

#### Warehouse/industrial areas:

- Spaces from 800 sqm up to 10,000 sqm
- Loading docks
- Sectional motor-operated doors 3 x 3.2 m
- Hydraulic bridge 2.5 x 2 m
- Drive in
- Floor loading capacity 5 T/sqm
- Clear height 10 m
- SHZ ceiling distribution in the warehouse area
- LED lighting