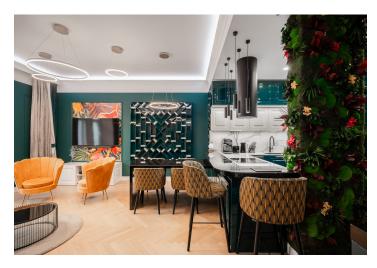

\* Area of the unit according to the Civil Code. The area consists of the sum total area of the entire unit bounded by perimeter walls.

This fully refurbished, fully furnished air-conditioned 2-bathroom apartment with a sauna and balcony is on the 1st floor of a completely meticulously renovated Vinohrady apartment building with an elevator and preserved original architectural details. The Art Nouveau building is located on a tree-lined street near Riegrovy Sady Park and Jiřího z Poděbrad Square, an attractive residential location offering a variety of shopping opportunities including a popular farmer's market, restaurants, cafes, and bistros, a wide selection of schools, landscaped parks, playgrounds, and easy access to the city center by metro, tram, and car. A metro station and a tram stop are just a minute's walk away.

The interior features a living room with a fully fitted open plan kitchen and bay windows with a built-in sofa, a master bedroom with a built-in sauna and an en-suite bathroom (bathtub, smart toilet), a study/bedroom with a balcony facing the courtyard, a guest bedroom with a small storage room, a family bathroom (walk-in shower, smart toilet), a utility room, a separate smart toilet with a bidet shower, and an entrance hall.

Air-conditioning, Loxone smart home system, hardwood floors, large-format tiles, built-in wardrobes in all bedrooms, smart lighting, two sofabeds, central heating, washer, dryer, dishwasher, induction hob, microwave oven, coffee maker, toaster, kitchenware, four TV sets, video entry phone, alarm, cellar.