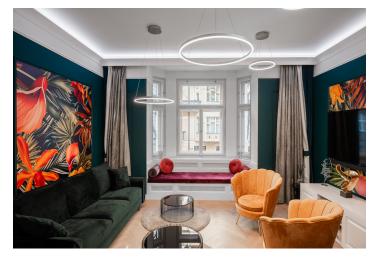

\* Area of the unit according to the Civil Code. The area consists of the sum total area of the entire unit bounded by perimeter walls.

This fully refurbished, fully furnished air-conditioned 2-bathroom apartment with a sauna and balcony is on the 1st floor of a completely meticulously renovated Vinohrady apartment building with an elevator and preserved original architectural details. The Art Nouveau building is located on a tree-lined street near Riegrovy Sady Park and Jiřího z Poděbrad Square, an attractive residential location offering a variety of shopping opportunities including a popular farmer's market, restaurants, cafes, and bistros, a wide selection of schools, landscaped parks, playgrounds, and easy access to the city center by metro, tram, and car. A metro station and a tram stop are just a minute's walk away.

The interior features a living room with a fully fitted open plan kitchen and bay windows with a built-in sofa, a master bedroom with a built-in sauna and an en-suite bathroom (bathtub, smart toilet), a study/bedroom with a balcony facing the courtyard, a guest bedroom with a small storage room, a family bathroom (walk-in shower, smart toilet), a utility room, a separate smart toilet with a bidet shower, and an entrance hall.

Air-conditioning, Loxone smart home system, hardwood floors, large-format tiles, built-in wardrobes in all bedrooms, smart lighting, two sofabeds, central heating, washer, dryer, dishwasher, induction hob, microwave oven, coffee maker, toaster, kitchenware, four TV sets, video entry phone, alarm, cellar.