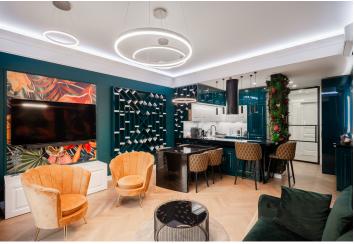

\* Area of the unit according to the Civil Code. The area consists of the sum total area of the entire unit bounded by perimeter walls.

This fully refurbished, fully furnished air-conditioned 2-bathroom apartment with a sauna and balcony is on the 1st floor of a completely meticulously renovated Vinohrady apartment building with an elevator and preserved original architectural details. The Art Nouveau building is located on a tree-lined street near Riegrovy Sady Park and Jiřího z Poděbrad Square, an attractive residential location offering a variety of shopping opportunities including a popular farmer's market, restaurants, cafes, and bistros, a wide selection of schools, landscaped parks, playgrounds, and easy access to the city center by metro, tram, and car. A metro station and a tram stop are just a minute's walk away.

The interior features a living room with a fully fitted open plan kitchen and bay windows with a built-in sofa, a master bedroom with a built-in sauna and an en-suite bathroom (bathtub, smart toilet), a study/bedroom with a balcony facing the courtyard, a guest bedroom with a small storage room, a family bathroom (walk-in shower, smart toilet), a utility room, a separate smart toilet with a bidet shower, and an entrance hall.

Air-conditioning, Loxone smart home system, hardwood floors, large-format tiles, built-in wardrobes in all bedrooms, smart lighting, two sofabeds, central heating, washer, dryer, dishwasher, induction hob, microwave oven, coffee maker, toaster, kitchenware, four TV sets, video entry phone, alarm, cellar.