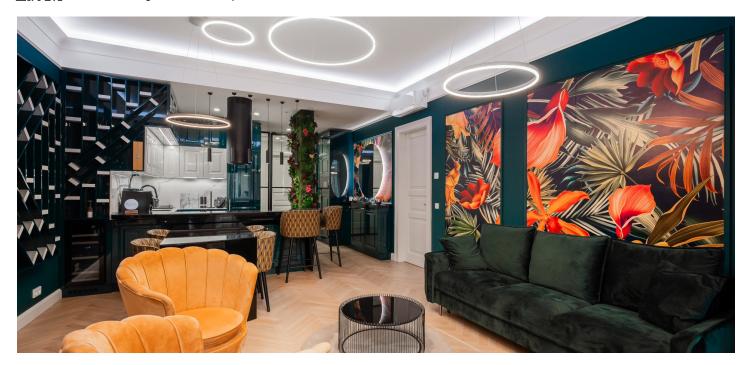

\* Area of the unit according to the Civil Code. The area consists of the sum total area of the entire unit bounded by perimeter walls.

This fully refurbished, fully furnished air-conditioned 2-bathroom apartment with a sauna and balcony is on the 1st floor of a completely meticulously renovated Vinohrady apartment building with an elevator and preserved original architectural details. The Art Nouveau building is located on a tree-lined street near Riegrovy Sady Park and Jiřího z Poděbrad Square, an attractive residential location offering a variety of shopping opportunities including a popular farmer's market, restaurants, cafes, and bistros, a wide selection of schools, landscaped parks, playgrounds, and easy access to the city center by metro, tram, and car. A metro station and a tram stop are just a minute's walk away.

The interior features a living room with a fully fitted open plan kitchen and bay windows with a built-in sofa, a master bedroom with a built-in sauna and an en-suite bathroom (bathtub, smart toilet), a study/bedroom with a balcony facing the courtyard, a guest bedroom with a small storage room, a family bathroom (walk-in shower, smart toilet), a utility room, a separate smart toilet with a bidet shower, and an entrance hall.

Air-conditioning, Loxone smart home system, hardwood floors, large-format tiles, built-in wardrobes in all bedrooms, smart lighting, two sofabeds, central heating, washer, dryer, dishwasher, induction hob, microwave oven, coffee maker, toaster, kitchenware, four TV sets, video entry phone, alarm, cellar.