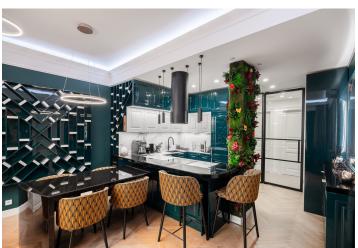

\* Area of the unit according to the Civil Code. The area consists of the sum total area of the entire unit bounded by perimeter walls.

This fully refurbished, fully furnished air-conditioned 2-bathroom apartment with a sauna and balcony is on the 1st floor of a completely meticulously renovated Vinohrady apartment building with an elevator and preserved original architectural details. The Art Nouveau building is located on a tree-lined street near Riegrovy Sady Park and Jiřího z Poděbrad Square, an attractive residential location offering a variety of shopping opportunities including a popular farmer's market, restaurants, cafes, and bistros, a wide selection of schools, landscaped parks, playgrounds, and easy access to the city center by metro, tram, and car. A metro station and a tram stop are just a minute's walk away.

The interior features a living room with a fully fitted open plan kitchen and bay windows with a built-in sofa, a master bedroom with a built-in sauna and an en-suite bathroom (bathtub, smart toilet), a study/bedroom with a balcony facing the courtyard, a guest bedroom with a small storage room, a family bathroom (walk-in shower, smart toilet), a utility room, a separate smart toilet with a bidet shower, and an entrance hall.

Air-conditioning, Loxone smart home system, hardwood floors, large-format tiles, built-in wardrobes in all bedrooms, smart lighting, two sofabeds, central heating, washer, dryer, dishwasher, induction hob, microwave oven, coffee maker, toaster, kitchenware, four TV sets, video entry phone, alarm, cellar.