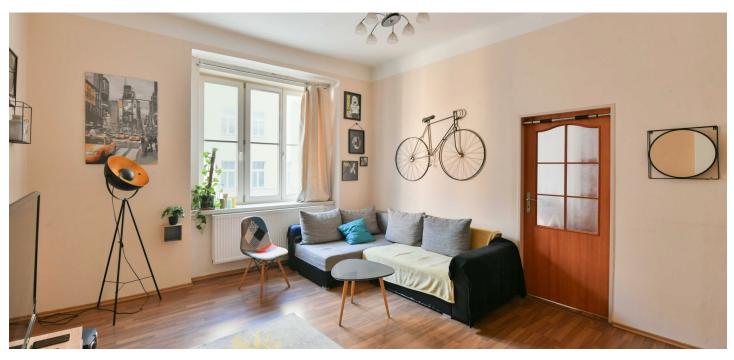

\* Size of the unit according to the Housing Act. The area consists of the sum total of the internal area of every room. This spacious partially furnished apartment with a balcony facing a green courtyard is located on the 1st floor of a wellmaintained brick building with an elevator in Žižkov. The area is easily accessible by metro to the Flora station or by tram to Olšanské Square. The nearby Parukářka Park offers beautiful views of the city and is a lively center of Žižkov events.

The layout of the apartment consists of a kitchen with **a balcony** facing south onto the landscaped courtyard, a living room, a bedroom, a bathroom with a bathtub, a separate toilet, and a hallway.

The apartment has large windows, floating floors, and a fully equipped kitchen. It is in its original condition, intended for reconstruction. In addition to the staircase, the building also has an elevator. Residents can park in the blue zone on the street.