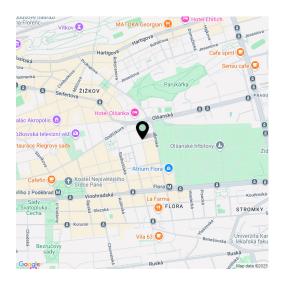

\* Size of the unit according to the Housing Act. The area consists of the sum total of the internal area of every room. This spacious partially furnished apartment with a balcony facing a green courtyard is located on the 1st floor of a wellmaintained brick building with an elevator in Žižkov. The area is easily accessible by metro to the Flora station or by tram to Olšanské Square. The nearby Parukářka Park offers beautiful views of the city and is a lively center of Žižkov events.

The quiet one-way street is located near Olšanské Square with a fast tram connection to the city center. It's just a few minutes' walk to the popular **Parukářka Park**, where various events and concerts are held, and on the opposite side you can walk to the **Flora** metro station and shopping center in just a few minutes. Active individuals will welcome the possibilities of the Olšanka Sports Center with a swimming pool and the **bike path** to Karlín. The surrounding area offers full amenities including kindergartens, schools, restaurants, cafes, and shops, and regular farmers' markets are held on nearby Jiřího z Poděbrad Square.