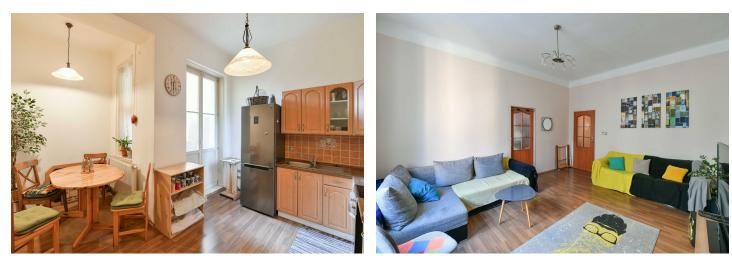

The layout of the apartment consists of a kitchen with **a balcony** facing south onto the landscaped courtyard, a living room, a bedroom, a bathroom with a bathtub, a separate toilet, and a hallway.

The apartment has large windows, floating floors, and a fully equipped kitchen. It is in its original condition, intended for reconstruction. In addition to the staircase, the building also has an elevator. Residents can park in the blue zone on the street.