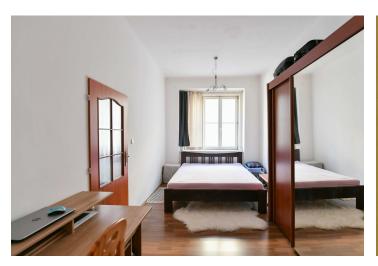

The layout of the apartment consists of a kitchen with **a balcony** facing south onto the landscaped courtyard, a living room, a bedroom, a bathroom with a bathtub, a separate toilet, and a hallway.

The apartment has large windows, floating floors, and a fully equipped kitchen. It is in its original condition, intended for reconstruction. In addition to the staircase, the building also has an elevator. Residents can park in the blue zone on the street.