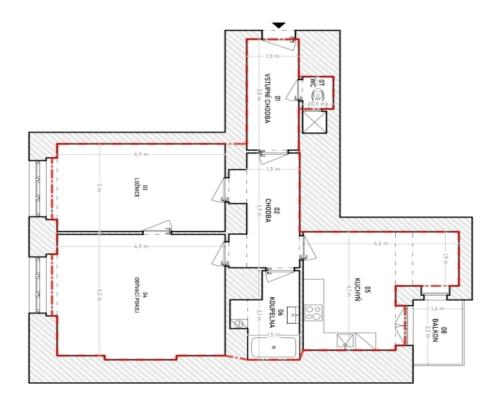

### € 370 739 | CZK 9 300 000

69 m², Prague 3, Žižkov, Křišťanova

07 06 05 02 02 07 07 읆 LOŽNICE OBÝVACÍ POKOJ BYTOVÁ JEDNOTKA POPIS KOUPELNA KUCHM CHODBA BALKON ĭ. VSTUPNÍ CHODBA PODLAHOVÁ PLOCHA BYTOVÉ JEDNOTKY (m<sup>2</sup>) UŽITNÁ PLOCHA BYTOVÉ JEDNOTKY (m<sup>2</sup>) VÝMĚRY MÍSTNOSTI UŽITNÁ PLOCHA + LODŽIE (m<sup>\*</sup> PLOCHA (m<sup>2</sup>) 74,6 70.4 73.8 5,9 7,7 15,1 14,8 4,7 3,4 3

HRANICE PODLAHOVÉ PLOCHY B.J., NB.J
ZDĚNÉ STĚMY

7,7 15,1 21,1 14,8 4,7 11,1 11(W (m?) 70,4 3,4 3,4 11(W (m?) 73,8

Svoboda & Williams s.r.o. info@svoboda-williams.com www.svoboda-williams.com Prague +420 257 328 281 +420 724 551 238 Brno +420 543 250 711 +420 724 551 238 **Bratislava** +421 948 939 938 **PDF created** 22. 02. 2025, 16:56